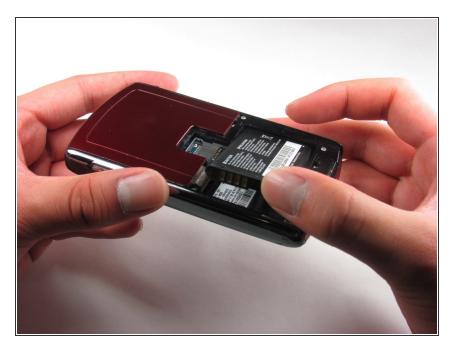

## Step 2

• Remove the battery from the phone.

To reassemble your device, follow these instructions in reverse order.

This document was generated on 2020-11-28 02:32:55 AM (MST).

This document was generated on 2020-11-28 02:32:55 AM (MST).