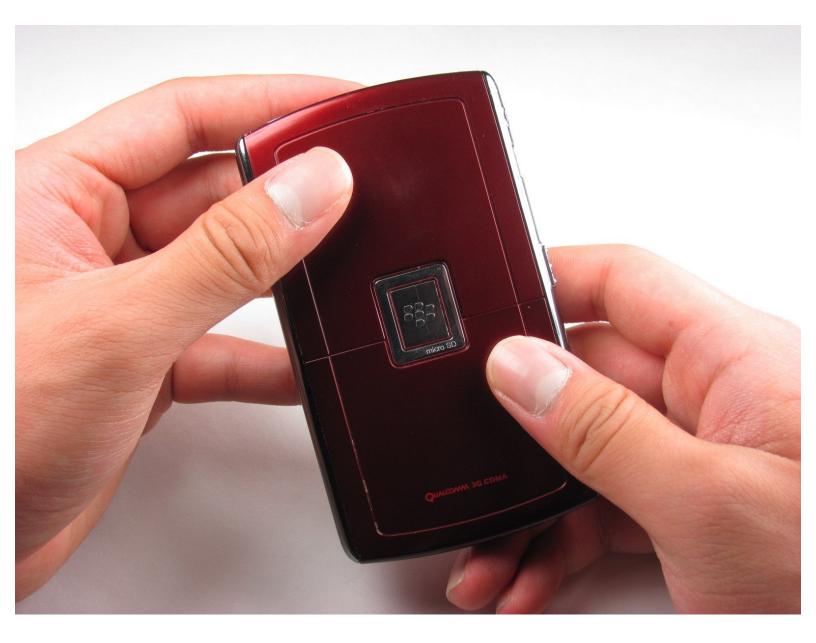

## Step 1 — Battery

- Refore beginning this installation, make sure phone is powered off.
- Turn phone over to the backside.
- Press down on the lower portion of the back cover.
- Slide the lower portion down to remove the cover and reveal the battery.