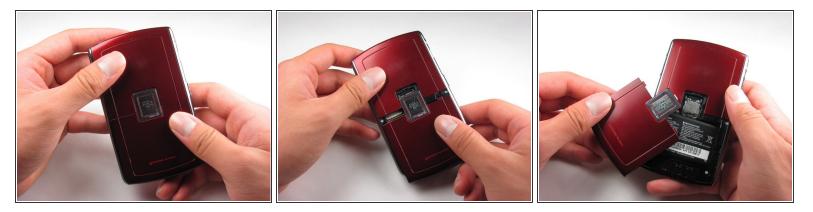

## Step 1 — Battery

- Refore beginning this installation, make sure phone is powered off.
- Turn phone over to the backside.
- Press down on the lower portion of the back cover.
- Slide the lower portion down to remove the cover and reveal the battery.