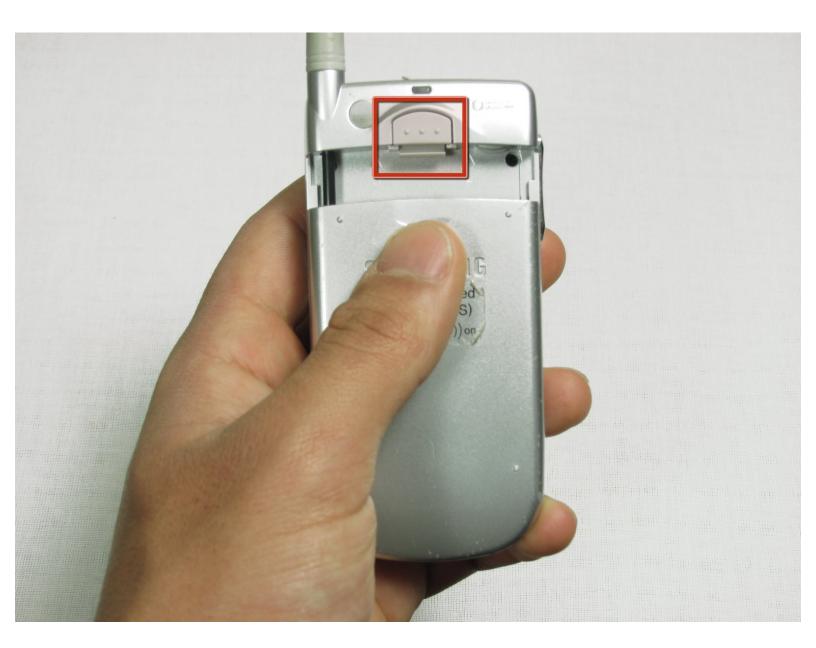

## Step 1 — Antenna

• Remove the battery by pressing the button at the top of the case.