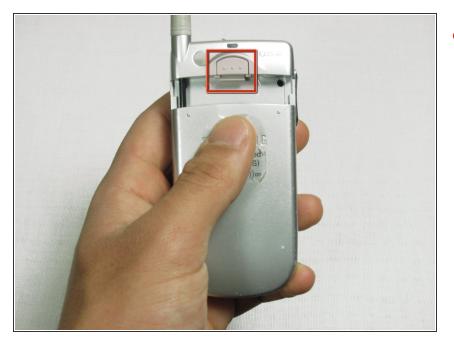

## Step 1 — Antenna

• Remove the battery by pressing the button at the top of the case.