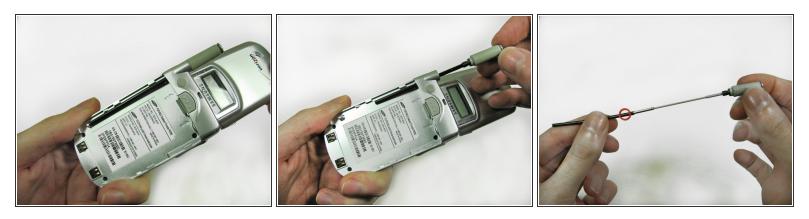

## Step 2

- Unscrew the antenna by twisting it counter-clockwise until it is loose.
- Slide the antenna out of the phone.
- The black casing can be removed from the old antenna and used for the new antenna.