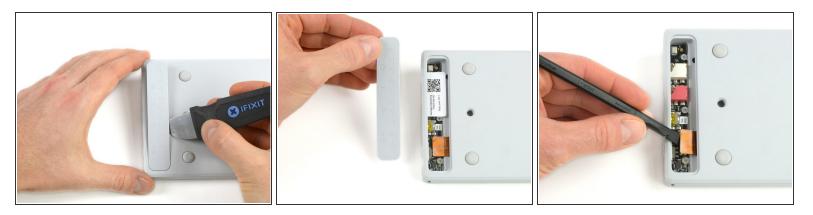

## Step 1 — Remove Back Panel

- Open the back panel by using a Jimmy on the side of the panel. Be careful not to damage the OP-1 coating.
- Lift the back panel and remove it. The Connector Board is revealed.
- Disconnect the flex connector by lifting it up with a spudger.