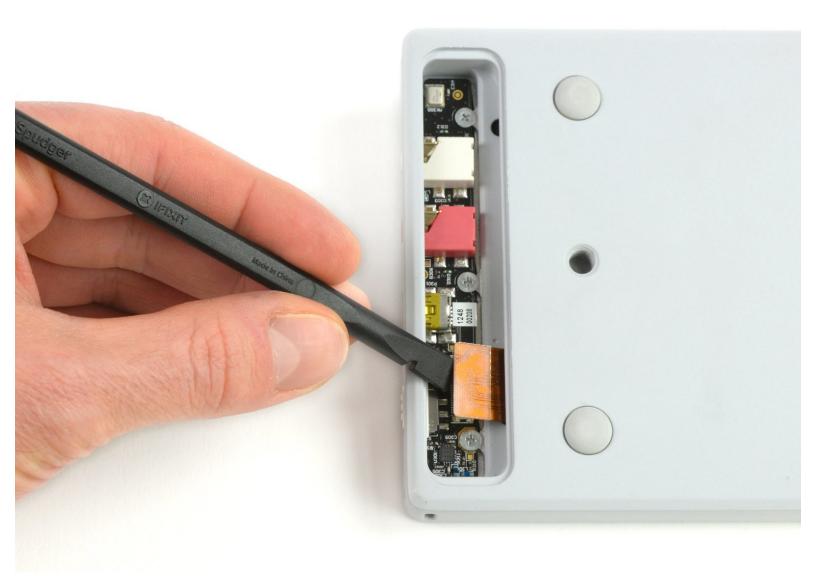

## Step 1 — Remove Back Panel

- Open the back panel by using a Jimmy on the side of the panel. Be careful not to damage the OP-1 coating.
- Lift the back panel and remove it. The Connector Board is revealed.
- Disconnect the flex connector by lifting it up with a spudger.