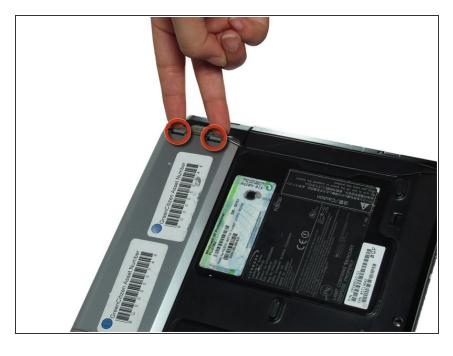

#### Step 2

- Locate the battery (the grey block).
  Find the two tabs on one end of the battery near the side of the laptop.
- Using your fingers, press both tabs down at once until they are fully depressed.