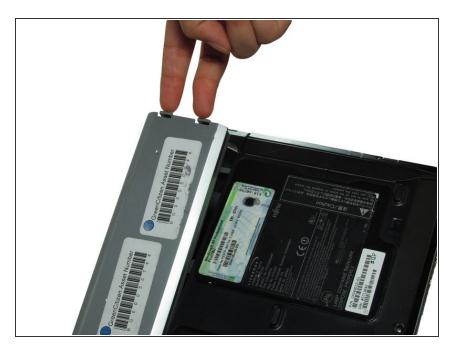

### Step 3

- While holding the tabs down, slowly pivot the battery up.
- The battery is now free and safe to pull out.

To reassemble your device, follow these instructions in reverse order.