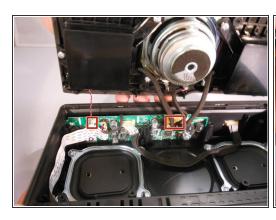

## Step 7

 Unplug the 6-pin speaker connector and 2-pin microphone connector from the motherboard by squeezing the sides of the plastic ends.

#### Step 8 — Bluetooth

• Unplug the cord connected to the motherboard by squeezing the plastic sides.