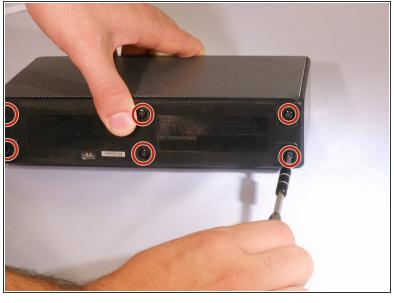

#### Step 2

- Unscrew the six 6mm screws with a Phillips head #1 screwdriver.
- Remove the bottom panel of the speaker.