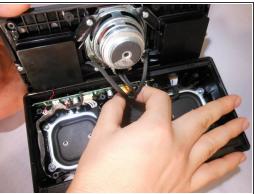

## Step 9

 Gently tug on the plastic ribbon connected to the bottom side of the speaker to unplug it.