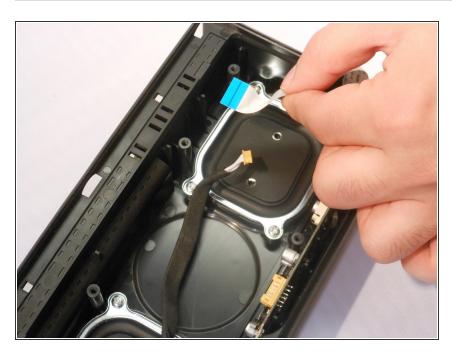

## Step 9

 Gently tug on the plastic ribbon connected to the bottom side of the speaker to unplug it.