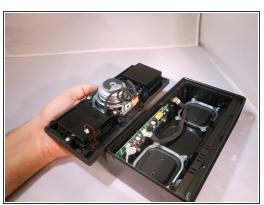

## Step 10

Remove the motherboard.

To reassemble your device, follow these instructions in reverse order.