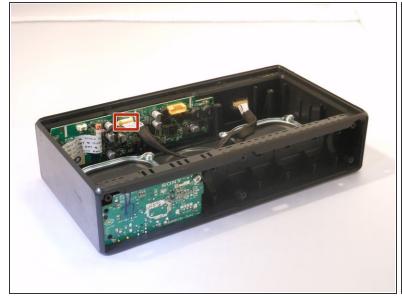

# Sony SRS-X5 Bluetooth Replacement

This guide shows how to replace the Bluetooth component in the speaker.

Written By: Jeffrey Yalung

## **INTRODUCTION**

Use this guide to remove a faulty Bluetooth component.