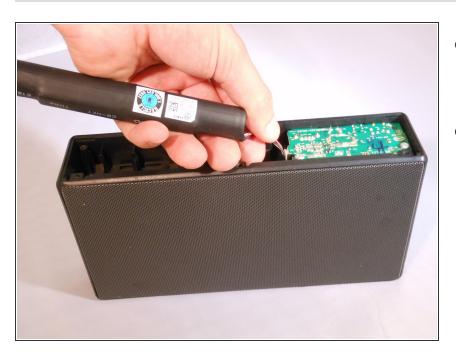

#### Step 8 — Bluetooth

• Unplug the cord connected to the motherboard by squeezing the plastic sides.