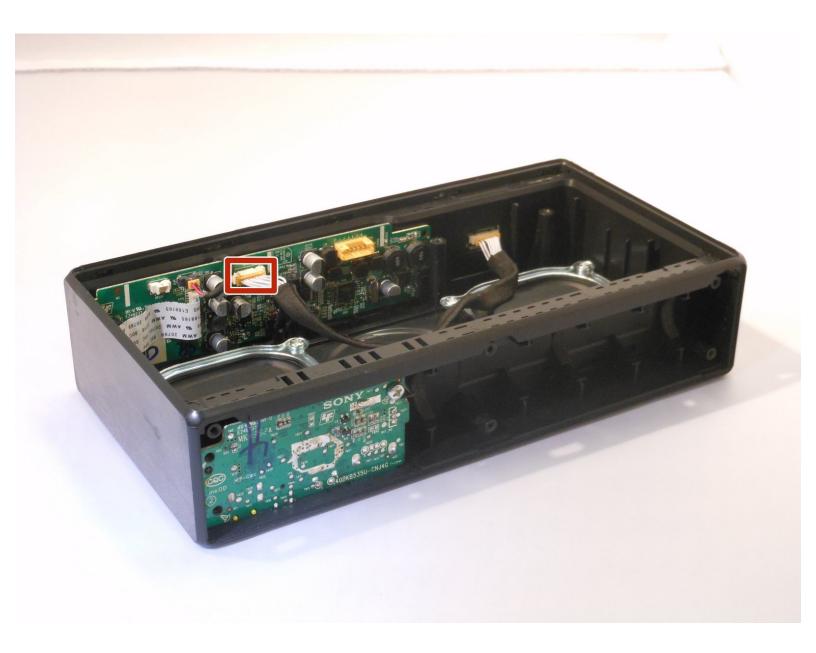

#### Step 8 — Bluetooth

• Unplug the cord connected to the motherboard by squeezing the plastic sides.