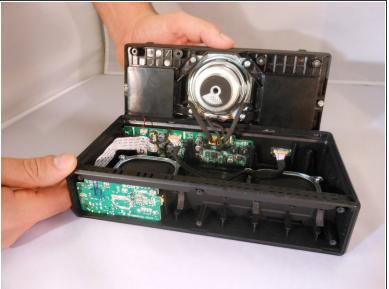

#### Step 1 — Battery

Sony SRS-X5 Bluetooth Replacement

- To gain access to the 6 bottom screws remove the following.
  Remove the adhered 4 corner foam pads on the bottom of the speaker using the blue plastic opening tool to reveal the screws underneath.
  Remove the adhered 2 center plastic squares.
- Make sure the speaker is unplugged and powered down before doing any work on the device.

#### Step 2

- Unscrew the six 6mm screws with a Phillips head #1 screwdriver.
- Remove the bottom panel of the speaker.