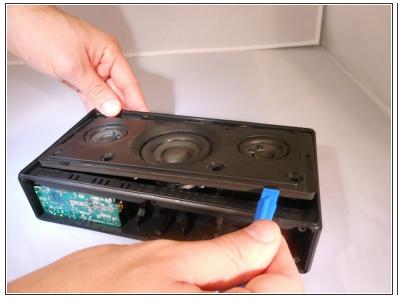

Remove the adhered 4 corner foam pads on the bottom of the speaker using the blue plastic opening tool to reveal the screws underneath.
  Remove the adhered 2 center plastic squares.
- Make sure the speaker is unplugged and powered down before doing any work on the device.

#### Step 2





- Unscrew the six 6mm screws with a Phillips head #1 screwdriver.
- Remove the bottom panel of the speaker.

## Step 3



- Unplug the battery by gently pinching the plastic end connected to the smaller board and pull away.
- Remove the battery.

## Step 4 — Speaker



 To remove the speaker grill, first push down slightly on the 2 plastic hook tabs to release them, then

push the middle plastic screw tab out.

## Step 5



 Remove the eight 0.5mm Phillips #1 screws from the speaker panel.

## Step 6





Using the plastic opening tool, flip open the speaker panel.

## Step 7







 Unplug the 6-pin speaker connector and 2-pin microphone connector from the motherboard by squeezing the sides of the plastic ends.

#### Step 8 — Bluetooth





• Unplug the cord connected to the motherboard by squeezing the plastic sides.

## Step 9



 Gently tug on the plastic ribbon connected to the bottom side of the speaker to unplug it.

## Step 10



Remove the motherboard.

To reassemble your device, follow these instructions in reverse order.