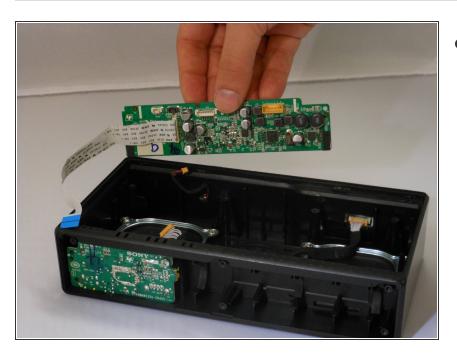

## Step 10

Remove the motherboard.

To reassemble your device, follow these instructions in reverse order.