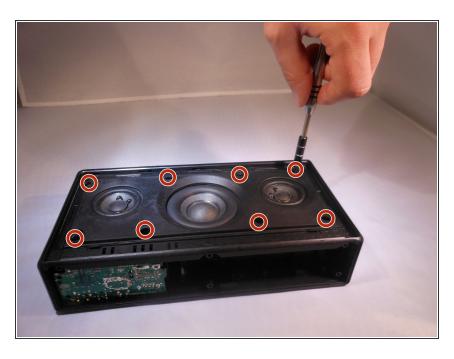

th Replacement



- To gain access to the 6 bottom screws remove the following.
  Remove the adhered 4 corner foam pads on the bottom of the speaker using the blue plastic opening tool to reveal the screws underneath.
  Remove the adhered 2 center plastic squares.
- Make sure the speaker is unplugged and powered down before doing any work on the device.

#### Step 2





- Unscrew the six 6mm screws with a Phillips head #1 screwdriver.
- Remove the bottom panel of the speaker.

## Step 3



- Unplug the battery by gently pinching the plastic end connected to the smaller board and pull away.
- Remove the battery.

## Step 4 — Speaker



 To remove the speaker grill, first push down slightly on the 2 plastic hook tabs to release them, then

push the middle plastic screw tab out.

## Step 5



 Remove the eight 0.5mm Phillips #1 screws from the speaker panel.

## Step 6





Using the plastic opening tool, flip open the speaker panel.

## Step 7







 Unplug the 6-pin speaker connector and 2-pin microphone connector from the motherboard by squeezing the sides of the plastic ends.

#### Step 8 — Bluetooth





• Unplug the cord connected to the motherboard by squeezing the plastic sides.

## Step 9



 Gently tug on the plastic ribbon connected to the bottom side of the speaker to unplug it.

## Step 10



Remove the motherboard.

To reassemble your device, follow these instructions in reverse order.