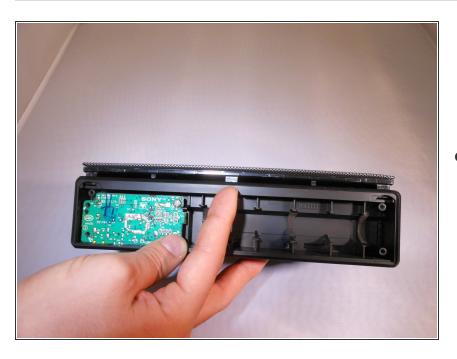

## Step 4 — Speaker

 To remove the speaker grill, first push down slightly on the 2 plastic hook tabs to release them, then

push the middle plastic screw tab out.