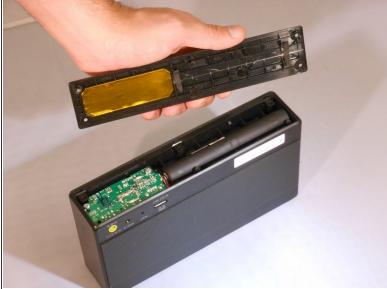

#### Step 2

- Unscrew the six 6mm screws with a Phillips head #1 screwdriver.
- Remove the bottom panel of the speaker.