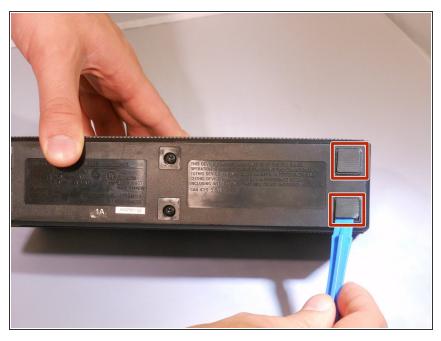

#### Step 1 — Battery

Sony SRS-X5 Bluetooth Replacement

- To gain access to the 6 bottom screws remove the following.
  Remove the adhered 4 corner foam pads on the bottom of the speaker using the blue plastic opening tool to reveal the screws underneath.
  Remove the adhered 2 center plastic squares.
- Make sure the speaker is unplugged and powered down before doing any work on the device.