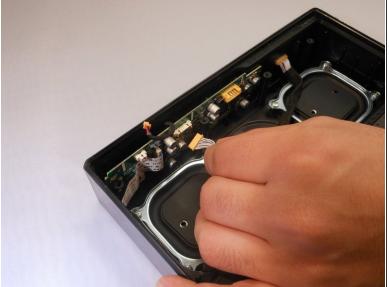

#### Step 8 — Bluetooth

• Unplug the cord connected to the motherboard by squeezing the plastic sides.