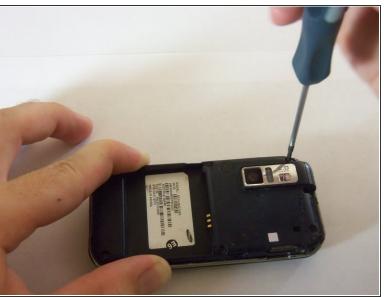

#### Step 1 — Battery

 Using your thumb, press down and slide the back cover away from the camera.