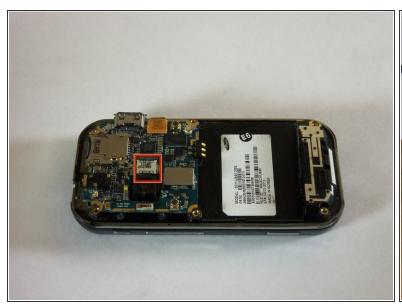

- The green film above the camera is the camera connector to the motherboard.
- Use a plastic opening tool to disconnect the camera connector.

## Step 6

- The golden film connector connects the keyboard to the motherboard.
- Use a plastic opening tool to disconnect the keyboard connector.

- The circular connector holds the motherboard in place.
- Using a plastic opening tool, disconnect the circular connector.

# Step 8

- There is a LCD connector underneath the motherboard.
- Gently lift the far edge of the motherboard upwards toward the center of the phone.
- Using a plastic opening tool, disconnect the LCD connector.

- After disconnecting the four connectors, gently lift the motherboard up with your fingers.
- Place the motherboard in a secure area.

To reassemble your device, follow these instructions in reverse order.