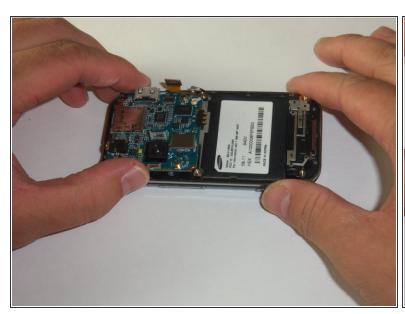

# Step 8

- There is a LCD connector underneath the motherboard.
- Gently lift the far edge of the motherboard upwards toward the center of the phone.
- Using a plastic opening tool, disconnect the LCD connector.

- After disconnecting the four connectors, gently lift the motherboard up with your fingers.
- Place the motherboard in a secure area.

To reassemble your device, follow these instructions in reverse order.