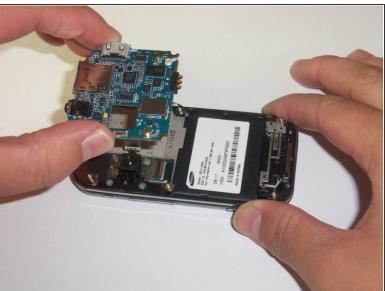

- After disconnecting the four connectors, gently lift the motherboard up with your fingers.
- Place the motherboard in a secure area.

To reassemble your device, follow these instructions in reverse order.