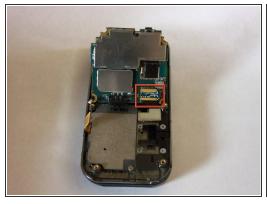

- The green film above the camera is the camera connector to the motherboard.
- Use a plastic opening tool to disconnect the camera connector.