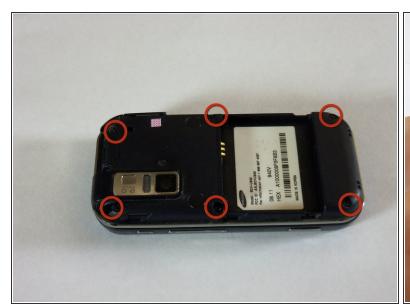

# Step 3 — Motherboard

Using a Phillips#00 screw driver, remove the six 4mm screws holding the back case together.

- Use a plastic opening tool to pry the case off. To do this, find a gap on any side of the phone, top preferably, and slip the tip of the tool in the gap
- Now use moderate strength and slowly maneuver the tool around the outside until the case becomes loose.
- Using your fingers, take the case off.