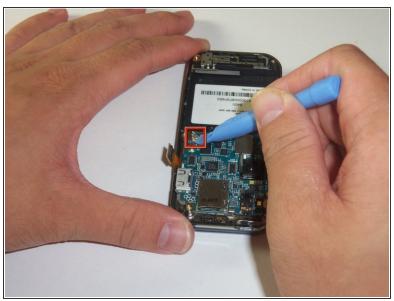

## Step 6

- The golden film connector connects the keyboard to the motherboard.
- Use a plastic opening tool to disconnect the keyboard connector.

- The circular connector holds the motherboard in place.
- Using a plastic opening tool, disconnect the circular connector.