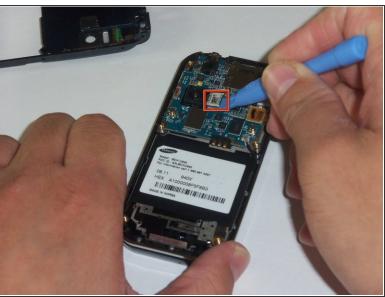

- The green film above the camera is the camera connector to the motherboard.
- Use a plastic opening tool to disconnect the camera connector.