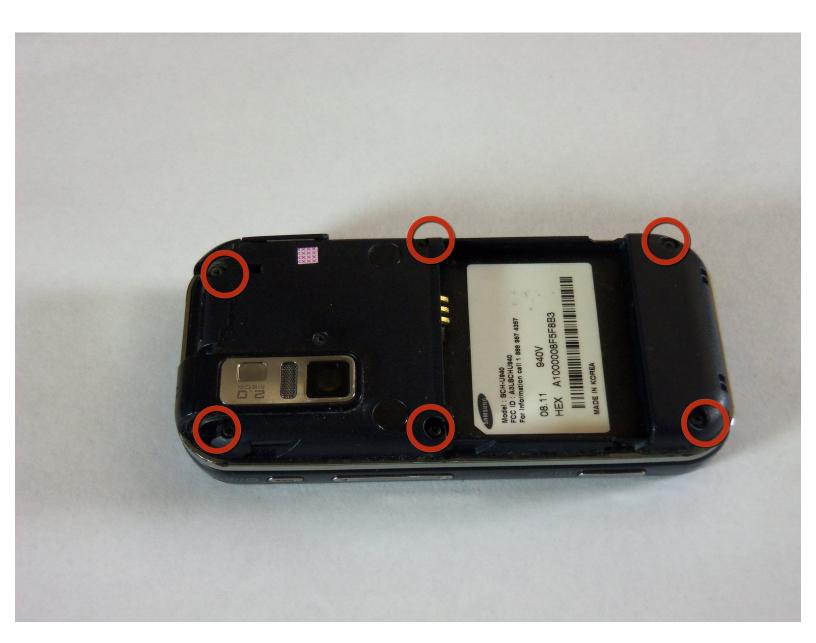

# Step 3 — Motherboard

Using a Phillips#00 screw driver, remove the six 4mm screws holding the back case together.

- Use a plastic opening tool to pry the case off. To do this, find a gap on any side of the phone, top preferably, and slip the tip of the tool in the gap
- Now use moderate strength and slowly maneuver the tool around the outside until the case becomes loose.
- Using your fingers, take the case off.