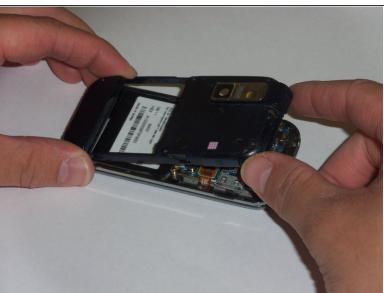

# Step 3 — Motherboard

Using a Phillips#00 screw driver, remove the six 4mm screws holding the back case together.

- Use a plastic opening tool to pry the case off. To do this, find a gap on any side of the phone, top preferably, and slip the tip of the tool in the gap
- Now use moderate strength and slowly maneuver the tool around the outside until the case becomes loose.
- Using your fingers, take the case off.