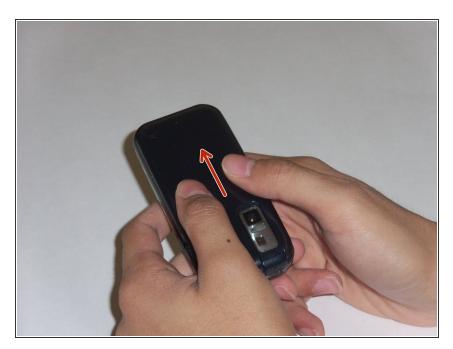

#### Step 1 — Battery

 Using your thumb, press down and slide the back cover away from the camera.