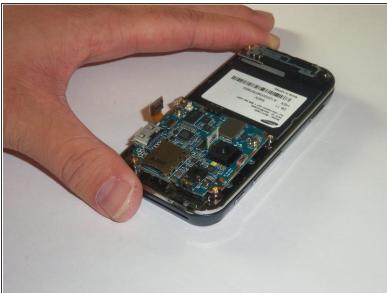

# Step 3 — Motherboard

Using a Phillips#00 screw driver, remove the six 4mm screws holding the back case together.

- Use a plastic opening tool to pry the case off. To do this, find a gap on any side of the phone, top preferably, and slip the tip of the tool in the gap
- Now use moderate strength and slowly maneuver the tool around the outside until the case becomes loose.
- Using your fingers, take the case off.