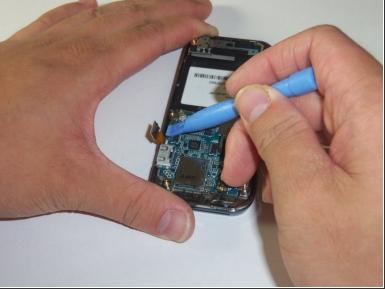

# Step 8

- There is a LCD connector underneath the motherboard.
- Gently lift the far edge of the motherboard upwards toward the center of the phone.
- Using a plastic opening tool, disconnect the LCD connector.