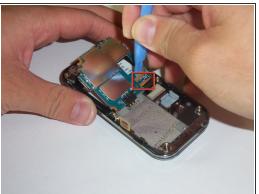

## Step 6

- The golden film connector connects the keyboard to the motherboard.
- Use a plastic opening tool to disconnect the keyboard connector.

- The circular connector holds the motherboard in place.
- Using a plastic opening tool, disconnect the circular connector.