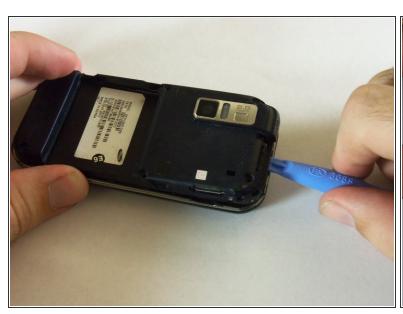

# Step 2

 Remove the battery from the phone by using your plastic opening tool to find a gap at any edge of the battery and lifting the battery up.