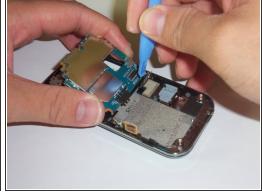

# Step 8

- There is a LCD connector underneath the motherboard.
- Gently lift the far edge of the motherboard upwards toward the center of the phone.
- Using a plastic opening tool, disconnect the LCD connector.

- After disconnecting the four connectors, gently lift the motherboard up with your fingers.
- Place the motherboard in a secure area.

To reassemble your device, follow these instructions in reverse order.