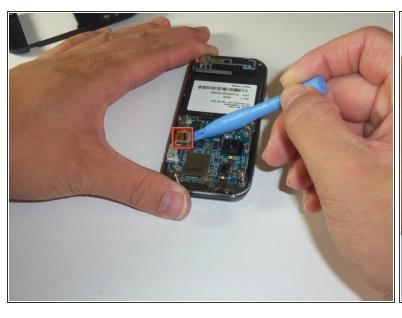

## Step 6

- The golden film connector connects the keyboard to the motherboard.
- Use a plastic opening tool to disconnect the keyboard connector.

- The circular connector holds the motherboard in place.
- Using a plastic opening tool, disconnect the circular connector.