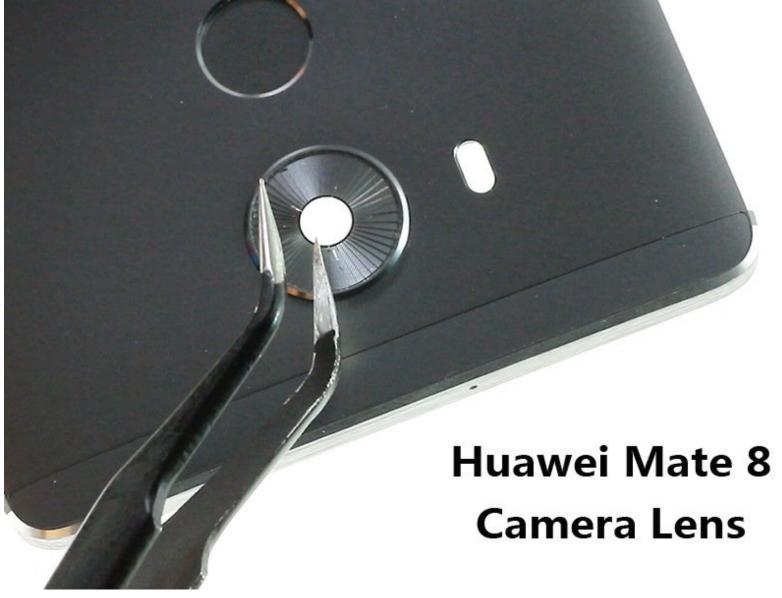

## Huawei Mate 8 Camera Glass Lens Replacement

External forces would easily lead to a damaged to Huawei Mate 8 Camera Glass Lens, and it would affect the picture you took. Following this guide and renew it.

## **INTRODUCTION**

[video: https://www.youtube.com/watch?v=zdsUJ94p2N8]

External forces would easily lead to a damaged to Huawei Mate 8 Camera Glass Lens, and it would affect the picture you took. Following this guide and renew it.