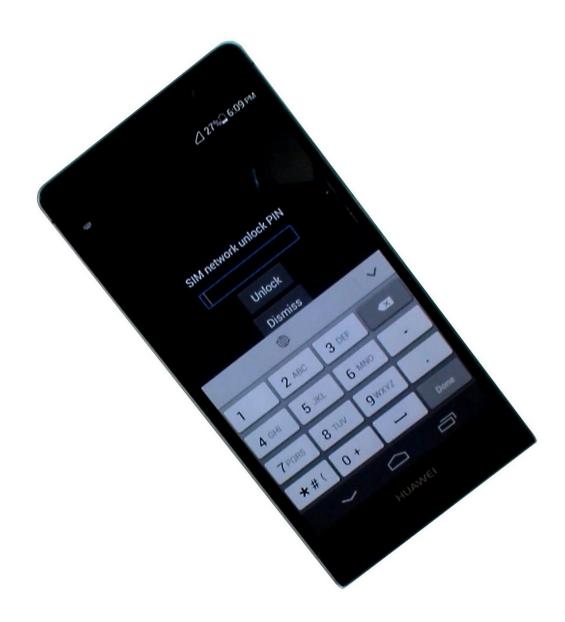

## **INTRODUCTION**

First you should check if your phone is network locked.

Insert a different network SIM card.

If your phone shows messages "SIM network unlock PIN", it's network locked.

To buy a network unlock code you need the correct IMEI & model number.

With inserted an Unauthorized network SIM card, enter the unlock code provided from your supplier.

[video: https://www.youtube.com/watch?v=6L937ZzjpWk]