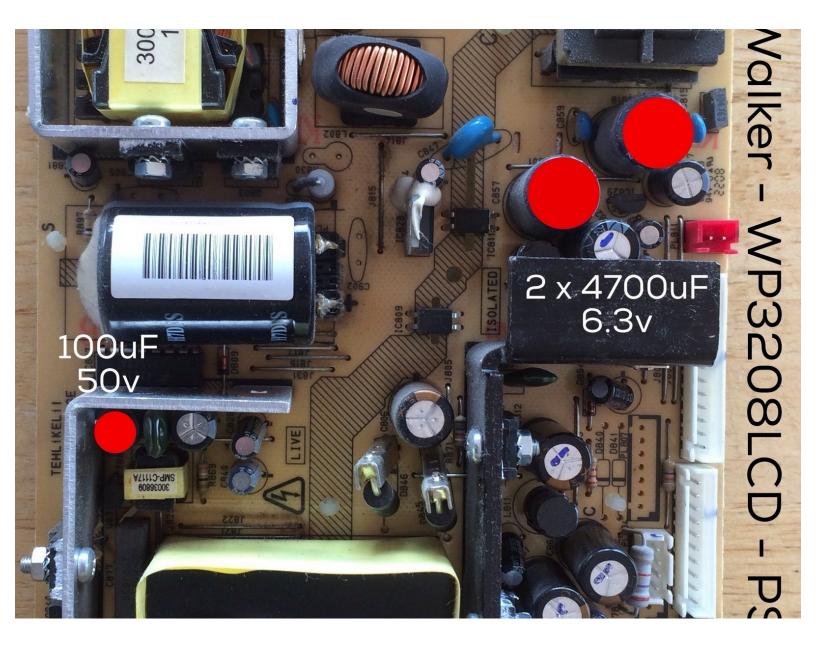

## Step 1 — Capacitors

- 3 x capacitors need replacing in this TVs should you find its stuck in standby.
- You should notice they are bulging,
  2 x 4700uF 6.3v & 1 x 100uF 50v.
- Highlighted in red on picture attached, hope it helps someone out.