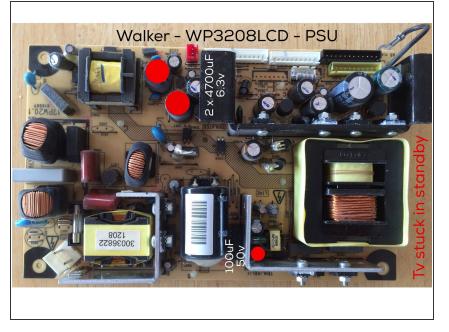

## Step 1 — Capacitors

- 3 x capacitors need replacing in this TVs should you find its stuck in standby.
- You should notice they are bulging,
  2 x 4700uF 6.3v & 1 x 100uF 50v.
- Highlighted in red on picture attached, hope it helps someone out.