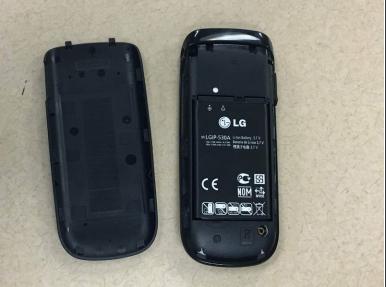

#### Step 1 — Battery

Turn the phone upside down so that the bottom of the back is facing you.

#### Step 2 — Remove cover

 Slide the back down towards you and remove the back cover. You should hear a slight click as the cover comes off.