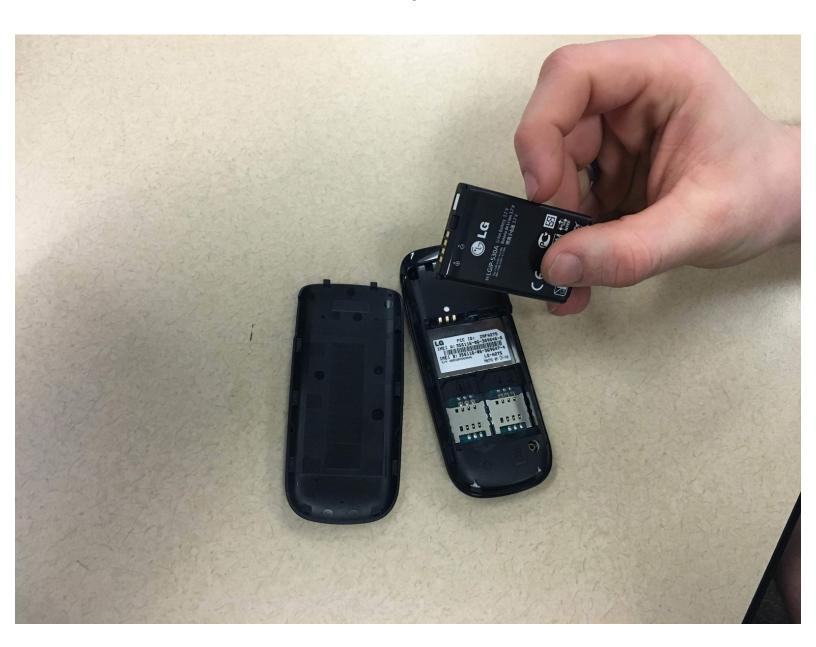

## Step 3

 Gently remove the battery from the device.

To reassemble your device, follow these instructions in reverse order.