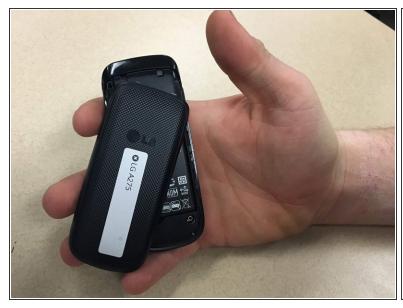

#### Step 2 — Remove cover

 Slide the back down towards you and remove the back cover. You should hear a slight click as the cover comes off.