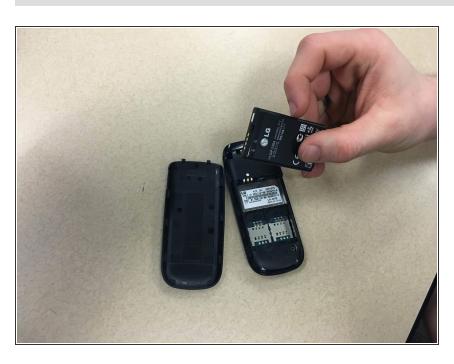

## Step 3

 Gently remove the battery from the device.

To reassemble your device, follow these instructions in reverse order.