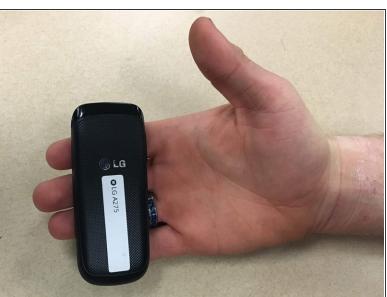

#### Step 1 — Battery

Turn the phone upside down so that the bottom of the back is facing you.