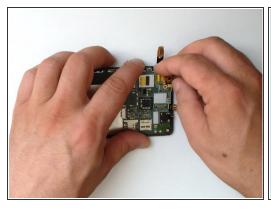

# Step 7

- The board is glued to the main frame by adhesive tape.
- Use a hot gun or hair dryer and warm the board.
- Now you can easy separate the board from the main frame.

♠ For the separation process use only plastic tools.