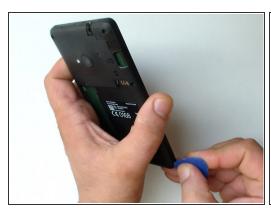

#### Step 3

With a plastic opening tool separate the back cover from the middle frame.