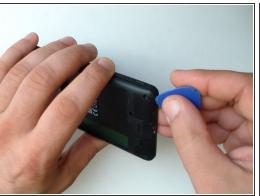

#### Step 3

With a plastic opening tool separate the back cover from the middle frame.