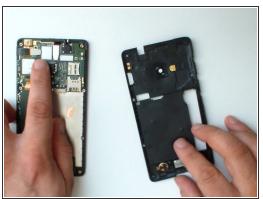

### Step 4 — Logic board

- Disconnect:
  - Touch screen flex cable
  - LCD Display flex cable
  - Charging Dock board flex cable remove the foam and tape, then flip up the black lock before easing out the flex.
  - Coaxial antena cable take your time here, be sure to pull the metal connector and not the cable or you risk pulling the cable from the connector.
- Remove the 2x Torx T4 screws.