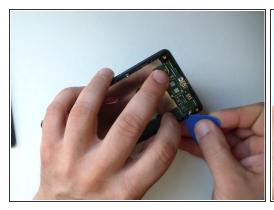

#### Step 3

With a plastic opening tool separate the back cover from the middle frame.