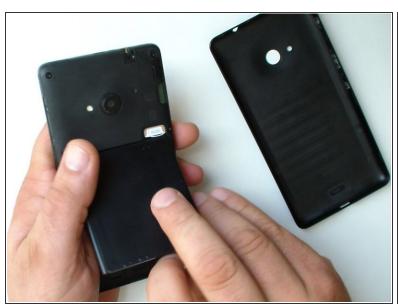

## **Step 1 — Back Cover / Rear Case**

- Turn off the phone.
- Remove the battery and any SIM and memory cards.