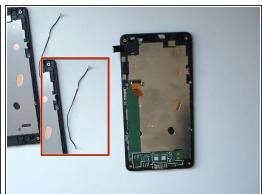

# **Step 6** — Charging Port Dock and Microphone Flex

- Disconnect the coaxial antenna cable.
- The cable is attached at several points to the frame and to the board. Gently remove it.