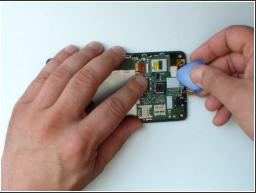

# **Step 6** — Charging Port Dock and Microphone Flex

- Disconnect the coaxial antenna cable.
- The cable is attached at several points to the frame and to the board. Gently remove it.

# Step 7

- The board is glued to the main frame by adhesive tape.
- Use a hot gun or hair dryer and warm the board.
- Now you can easy separate the board from the main frame.

♠ For the separation process use only plastic tools.