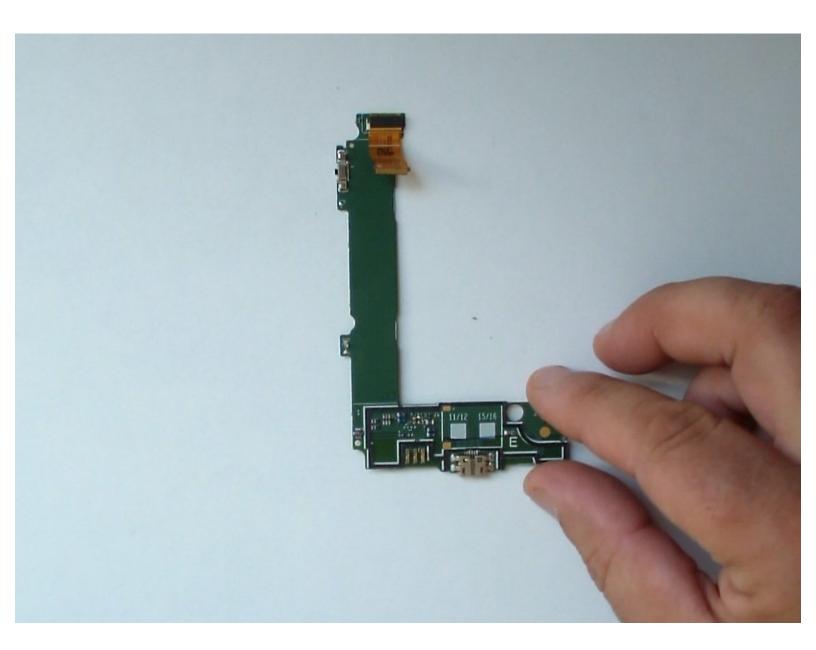

# **Step 6** — Charging Port Dock and Microphone Flex

- Disconnect the coaxial antenna cable.
- The cable is attached at several points to the frame and to the board. Gently remove it.

# Step 7

- The board is glued to the main frame by adhesive tape.
- Use a hot gun or hair dryer and warm the board.
- Now you can easy separate the board from the main frame.

♠ For the separation process use only plastic tools.