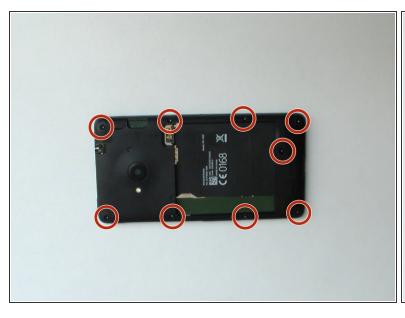

# Microsoft Lumia 535 Charging Port Dock and Microphone Flex Replacement

Microsoft Lumia 535 Charging Port Dock and Microphone Flex Replacement

Written By: ZFix



#### **INTRODUCTION**

Lumia 535

RM-1090 / RM-1091/ RM-1089 / RM-1092

If you have a problem with the charging port or the microphone you have to change Microsoft Lumia 535 Charging Port Dock and Microphone Flex.

[video: https://www.youtube.com/watch?v=ykqv8C324UA]



#### **TOOLS:**

- T4 Torx Screwdriver (1)
- Tweezers (1)
- Heat Gun (1)
- iFixit Opening Tools (1)
- Plastic Cards (1)

## **Step 1 — Back Cover / Rear Case**





- Turn off the phone.
- Remove the battery and any SIM and memory cards.

# Step 2





With a screwdriver Torx T4 remove the 9x screws.

#### Step 3







With a plastic opening tool separate the back cover from the middle frame.

### Step 4 — Logic board







- Disconnect:
  - Touch screen flex cable
  - LCD Display flex cable
  - Charging Dock board flex cable remove the foam and tape, then flip up the black lock before easing out the flex.
  - Coaxial antena cable take your time here, be sure to pull the metal connector and not the cable or you risk pulling the cable from the connector.
- Remove the 2x Torx T4 screws.

# Step 5







Insert wisdom here.

# **Step 6** — Charging Port Dock and Microphone Flex







- Disconnect the coaxial antenna cable.
- The cable is attached at several points to the frame and to the board. Gently remove it.

# Step 7







- Th