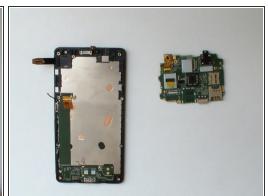

# **Step 6** — Charging Port Dock and Microphone Flex

- Disconnect the coaxial antenna cable.
- The cable is attached at several points to the frame and to the board. Gently remove it.

# Step 7

- The board is glued to the main frame by adhesive tape.
- Use a hot gun or hair dryer and warm the board.
- Now you can easy separate the board from the main frame.

♠ For the separation process use only plastic tools.