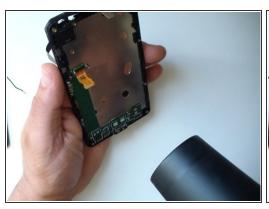

# Step 7

- The board is glued to the main frame by adhesive tape.
- Use a hot gun or hair dryer and warm the board.
- Now you can easy separate the board from the main frame.

♠ For the separation process use only plastic tools.