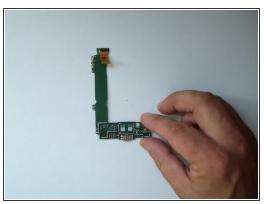

# Step 7

- The board is glued to the main frame by adhesive tape.
- Use a hot gun or hair dryer and warm the board.
- Now you can easy separate the board from the main frame.

♠ For the separation process use only plastic tools.