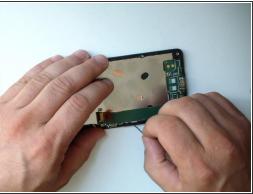

#### Step 3

With a plastic opening tool separate the back cover from the middle frame.