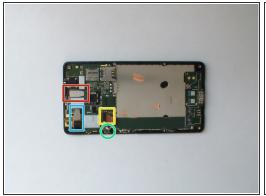

### Step 4 — Logic board

- Disconnect:
  - Touch screen flex cable
  - LCD Display flex cable
  - Charging Dock board flex cable remove the foam and tape, then flip up the black lock before easing out the flex.
  - Coaxial antena cable take your time here, be sure to pull the metal connector and not the cable or you risk pulling the cable from the connector.
- Remove the 2x Torx T4 screws.