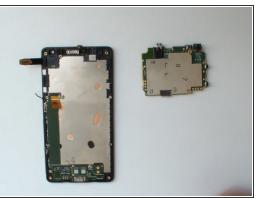

### Step 4 — Logic board

- Disconnect:
  - Touch screen flex cable
  - LCD Display flex cable
  - Charging Dock board flex cable remove the foam and tape, then flip up the black lock before easing out the flex.
  - Coaxial antena cable take your time here, be sure to pull the metal connector and not the cable or you risk pulling the cable from the connector.
- Remove the 2x Torx T4 screws.