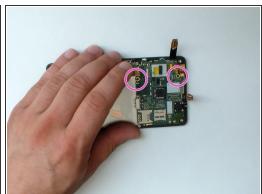

### Step 4 — Logic board

- Disconnect:
  - Touch screen flex cable
  - LCD Display flex cable
  - Charging Dock board flex cable remove the foam and tape, then flip up the black lock before easing out the flex.
  - Coaxial antena cable take your time here, be sure to pull the metal connector and not the cable or you risk pulling the cable from the connector.
- Remove the 2x Torx T4 screws.