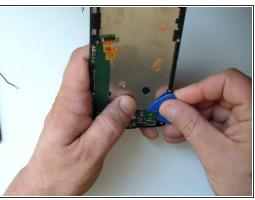

# Step 7

- The board is glued to the main frame by adhesive tape.
- Use a hot gun or hair dryer and warm the board.
- Now you can easy separate the board from the main frame.

♠ For the separation process use only plastic tools.