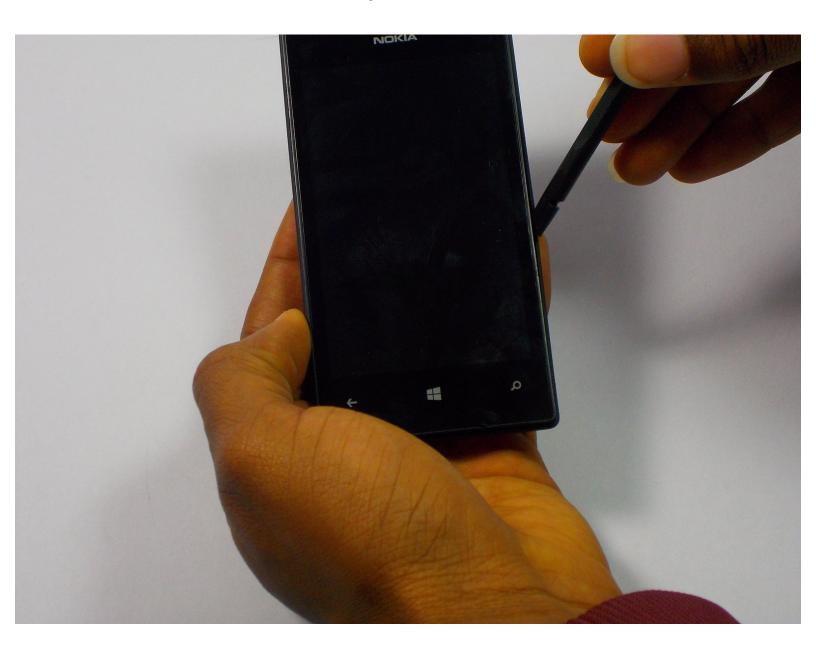

### Step 1 — Battery

 Insert the spudger into the crevice located between the back cover of the phone and the body of the phone.