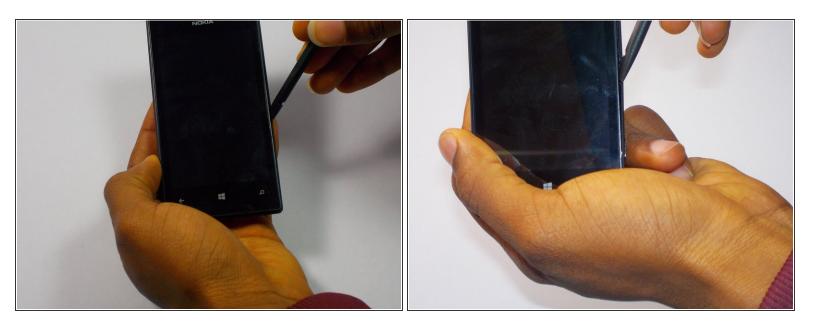

### Step 1 — Battery

 Insert the spudger into the crevice located between the back cover of the phone and the body of the phone.

# Step 2

Lift the spudger gently to open the back cover of the phone.