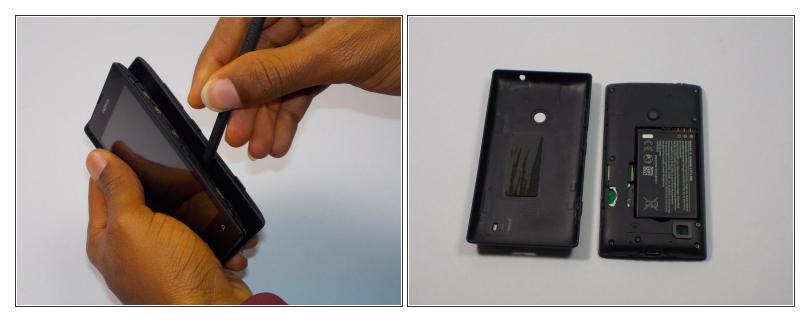

# Nokia Lumia 520 Battery Replacement

This is a guide to help you replace your phone's battery.

Written By: Kobina Faibille



### **INTRODUCTION**

Battery draining quickly? It may be time for a new one. Use this guide to help you replace your phone's battery.



### Step 1 — Battery



 Insert the spudger into the crevice located between the back cover of the phone and the body of the phone.

# Step 2



Lift the spudger gently to open the back cover of the phone.

# Step 3





Insert the spudger into the space between the batter and the battery holder to remove the battery.

To reassemble your device, follow these instructions in reverse order.