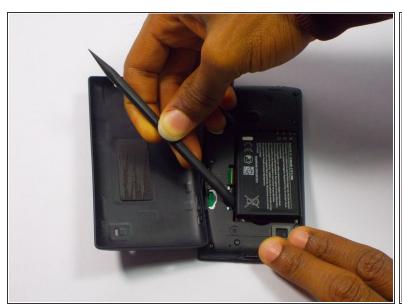

# Step 3

Insert the spudger into the space between the batter and the battery holder to remove the battery.

To reassemble your device, follow these instructions in reverse order.