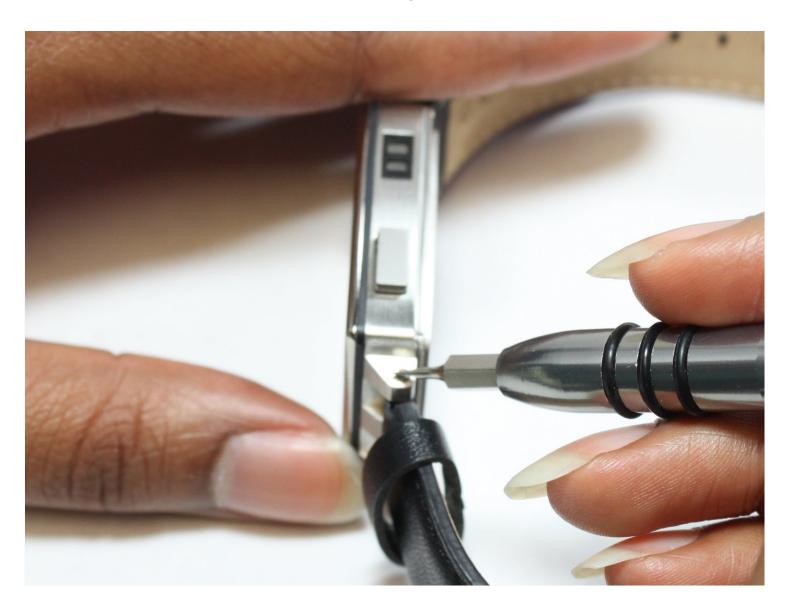

### Step 1 — Watch Band

- Place the watch on its side to expose the side pins.
- Use a <u>1.5 mm flathead</u> screwdriver to unscrew the pin that is holding the band.