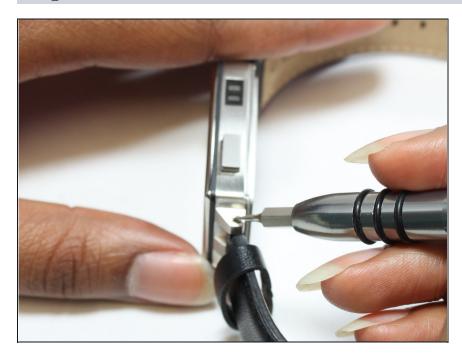

# **Pebble Steel Watch Band Replacement**

Would you like to switch out the watch band on...

Written By: MTS



#### **INTRODUCTION**

Would you like to switch out the watch band on your Pebble Steel from leather to metal or vice versa? This guide will show you how.



1.5 mm Flathead Screwdriver (1)

### Step 1 — Watch Band



- Place the watch on its side to expose the side pins.
- Use a <u>1.5 mm flathead</u> screwdriver to unscrew the pin that is holding the band.

# Step 2



• Pull the pin out to remove the band.

## Step 3



• Turn the watch to the other side and repeat steps 1 and 2 to remove the other band.

To reassemble your device, follow these instructions in reverse order.