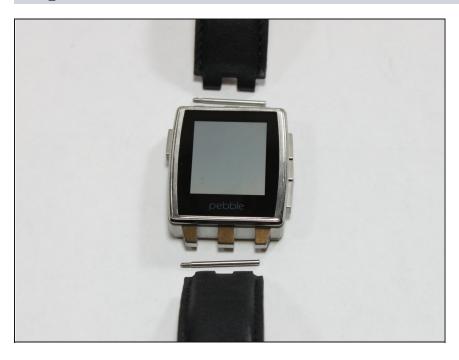

## Step 3

• Turn the watch to the other side and repeat steps 1 and 2 to remove the other band.

To reassemble your device, follow these instructions in reverse order.