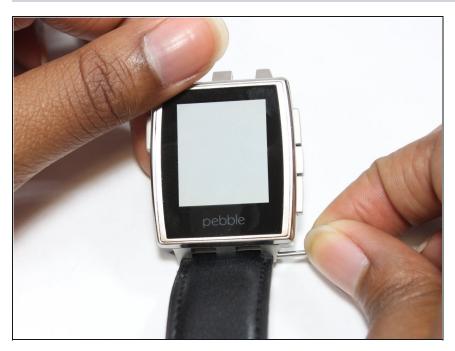

# **Pebble Steel Watch Band Replacement**

Would you like to switch out the watch band on...

Written By: MTS



#### **INTRODUCTION**

Would you like to switch out the watch band on your Pebble Steel from leather to metal or vice versa? This guide will show you how.



1.5 mm Flathead Screwdriver (1)

### Step 1 — Watch Band



- Place the watch on its side to expose the side pins.
- Use a <u>1.5 mm flathead</u> screwdriver to unscrew the pin that is holding the band.

# Step 2



• Pull the pin out to remove the band.

## Step 3



• Turn the watch to the other side and repeat steps 1 and 2 to remove the other band.

To reassemble your device, follow these instructions in reverse order.