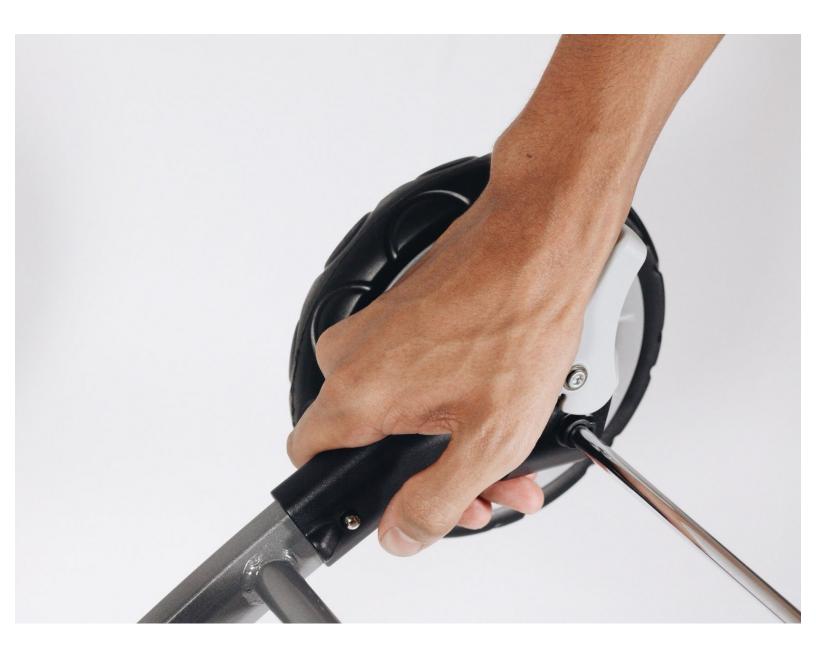

## Step 1 — Rear Wheels

Graco Snugrider Elite Rear Wheels Repla...

Angle the stroller downward and place your fingers on the silver buttons located above the wheels.