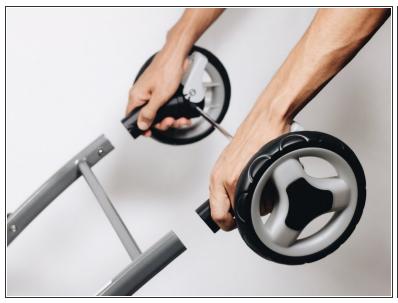

## Step 2

- With the buttons held down, pull the rear wheels off.
- (i) This step may require the use of a small object, such as a pen, to push in the buttons.

To reassemble your device, follow these instructions in reverse order.