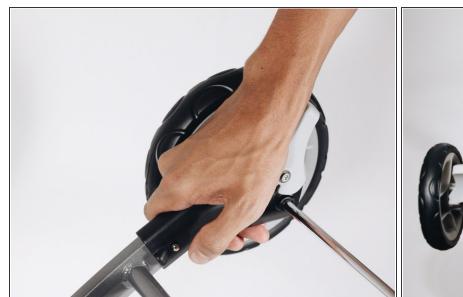

## Step 2

- With the buttons held down, pull the rear wheels off.
- (i) This step may require the use of a small object, such as a pen, to push in the buttons.

To reassemble your device, follow these instructions in reverse order.