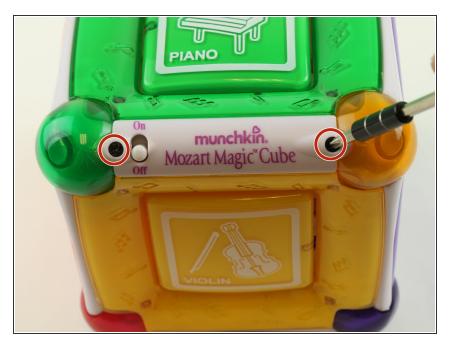

# **Step 1** — Battery Cover

 Remove two 6 mm Phillips #2 on either side of the On/Off Plate.