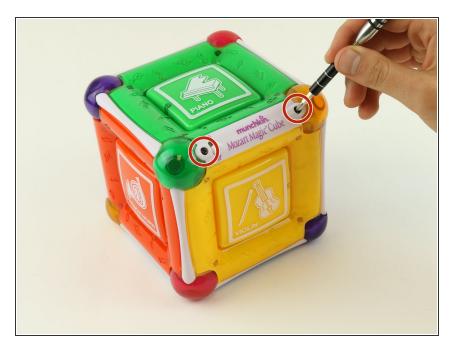

# **Step 1** — Battery Cover

 Remove two 6 mm Phillips #2 on either side of the On/Off Plate.