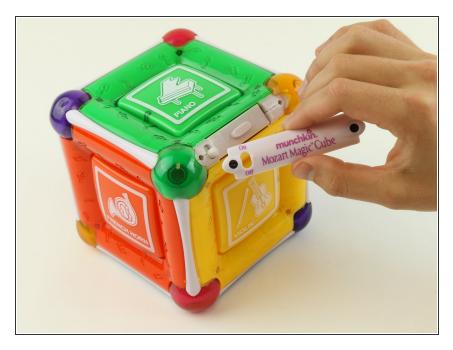

# Munchkin Mozart Magic Cube Battery Cover Replacement

This guide will show you how to remove and replace the battery cover of the Munchkin Mozart Magic Cube.

Written By: Panos Valavanis



This document was generated on 2020-11-24 03:30:08 AM (MST).



Phillips #2 Screwdriver (1)

# **Step 1** — Battery Cover



 Remove two 6 mm Phillips #2 on either side of the On/Off Plate.

# Step 2



Carefully remove the battery door.

# Step 3



 Gently pull out battery cartridge, and replace the batteries.

# Step 4



 Lastly, re-insert the battery cartridge followed by the face plate, and then tighten the screws.

To reassemble your device, follow these instructions in reverse order.