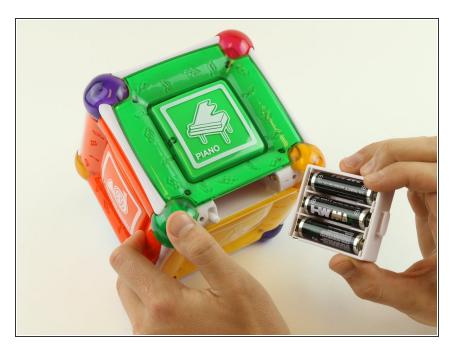

# Munchkin Mozart Magic Cube Battery Cover Replacement

This guide will show you how to remove and replace the battery cover of the Munchkin Mozart Magic Cube.

Written By: Panos Valavanis



This document was generated on 2020-11-24 03:30:08 AM (MST).



Phillips #2 Screwdriver (1)

# **Step 1** — Battery Cover



 Remove two 6 mm Phillips #2 on either side of the On/Off Plate.

# Step 2



Carefully remove the battery door.

# Step 3



 Gently pull out battery cartridge, and replace the batteries.

# Step 4



 Lastly, re-insert the battery cartridge followed by the face plate, and then tighten the screws.

To reassemble your device, follow these instructions in reverse order.