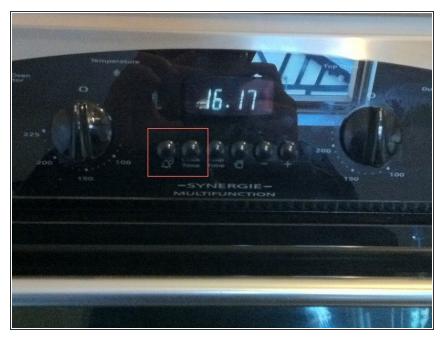

## Step 1 — Belling Synergie Oven Technique

- Hold down either the first or first two buttons (depending on the model).
- Use the arrow buttons to set the clock (It always starts at 12:00).

To reassemble your device, follow these instructions in reverse order.