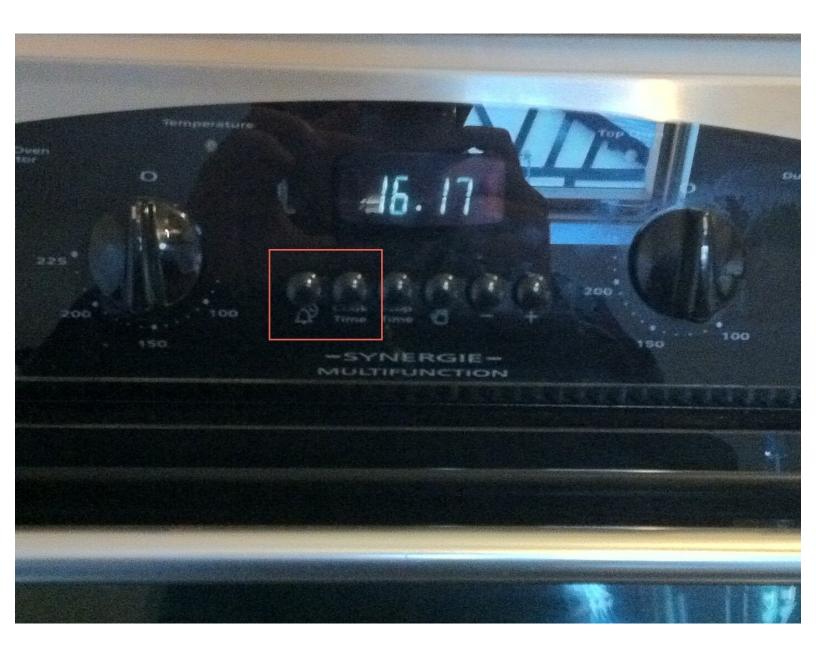

## Step 1 — Belling Synergie Oven Technique

- Hold down either the first or first two buttons (depending on the model).
- Use the arrow buttons to set the clock (It always starts at 12:00).

To reassemble your device, follow these instructions in reverse order.