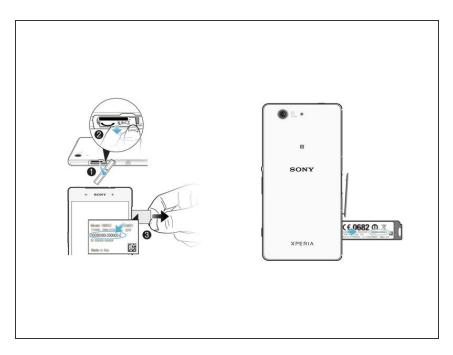

## Step 1 — How to find Sony Xperia Z2 Model, Serial, Identification Number, IMEI

- Open the SD card cover.
- Place a fingernail or sharp object under the edge of the label tray and carefully then drag the tray outwards to view your IMEI number, model, etc.