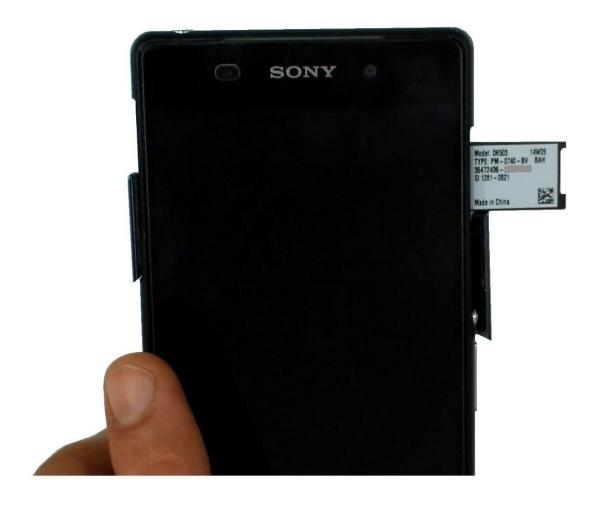

## Step 1 — How to find Sony Xperia Z2 Model, Serial, Identification Number, IMEI

- Open the SD card cover.
- Place a fingernail or sharp object under the edge of the label tray and carefully then drag the tray outwards to view your IMEI number, model, etc.