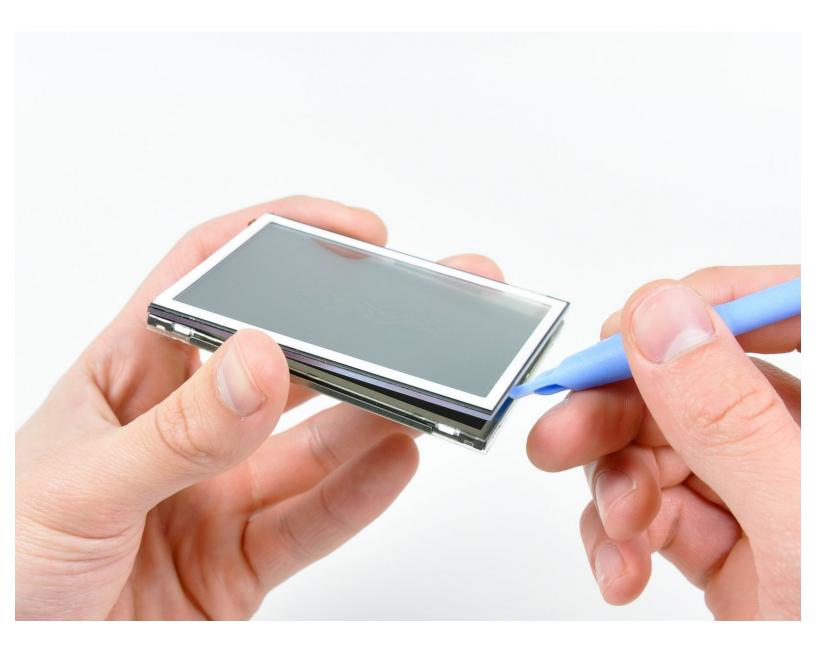

## Step 1 — Touchscreen

- Insert the edge of a plastic opening tool between the lower touchscreen and the lower LCD.
- Carefully run the edge of the opening tool along the perimeter of the touchscreen to detach it from the lower LCD.
- Remove the touchscreen from the lower LCD.