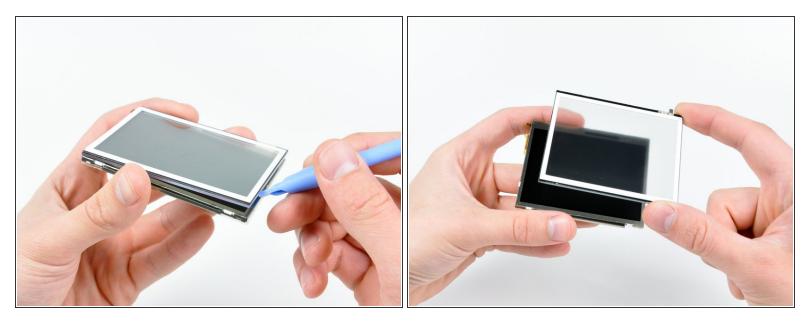

## Step 1 — Touchscreen

- Insert the edge of a plastic opening tool between the lower touchscreen and the lower LCD.
- Carefully run the edge of the opening tool along the perimeter of the touchscreen to detach it from the lower LCD.
- Remove the touchscreen from the lower LCD.