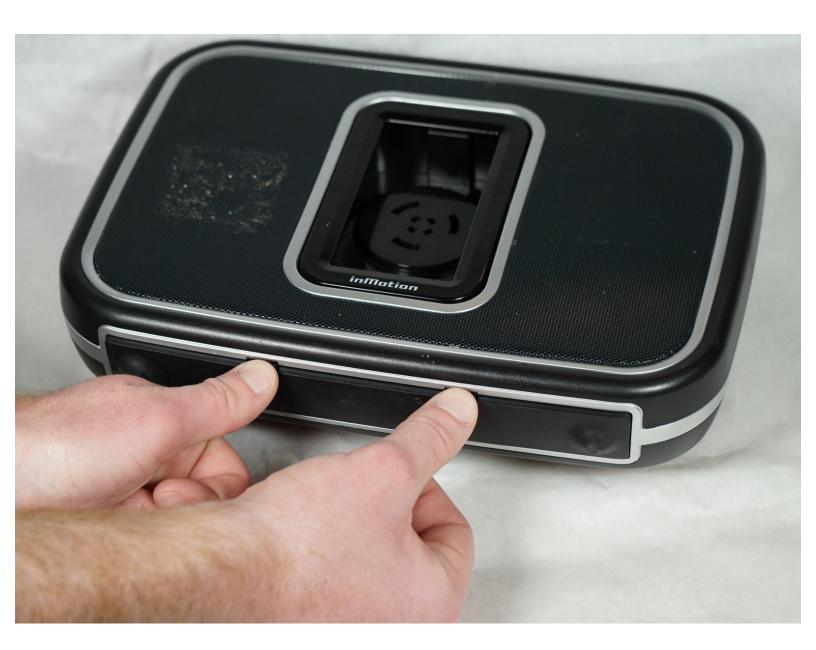

## Step 1 — Battery

- Gently push down on the two tabs at the top of the battery door.
- While holding them down, slowly pull the door towards you.