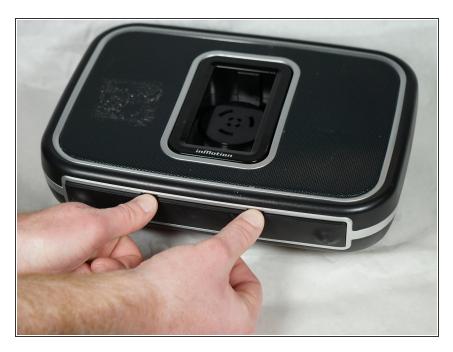

## Step 1 — Battery

- Gently push down on the two tabs at the top of the battery door.
- While holding them down, slowly pull the door towards you.