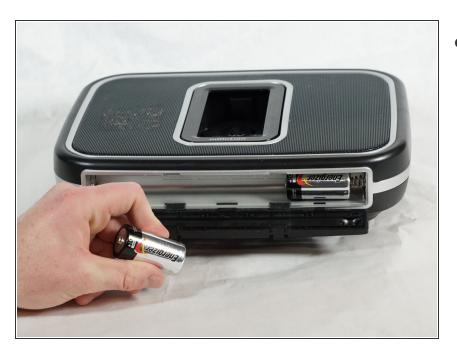

## Step 2

 Once the door is open, use your hand to pull out the four batteries.

To reassemble your device, follow these instructions in reverse order.