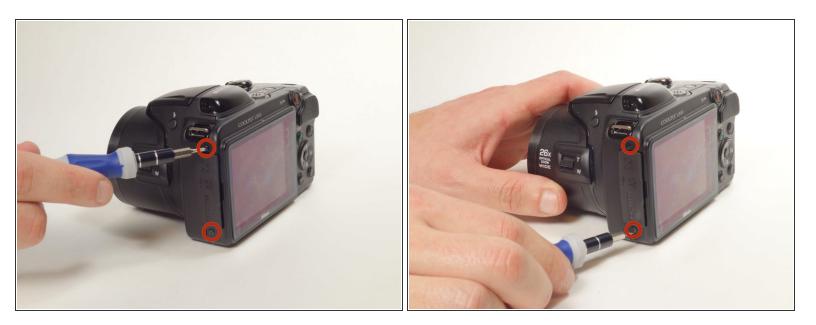

#### Step 2

Remove two 5 mm Phillips #000 screws near the audio/video inputs on the opposite side near the flash component.

• Remove three 5 mm Phillips #000 screws on the bottom end of the camera.