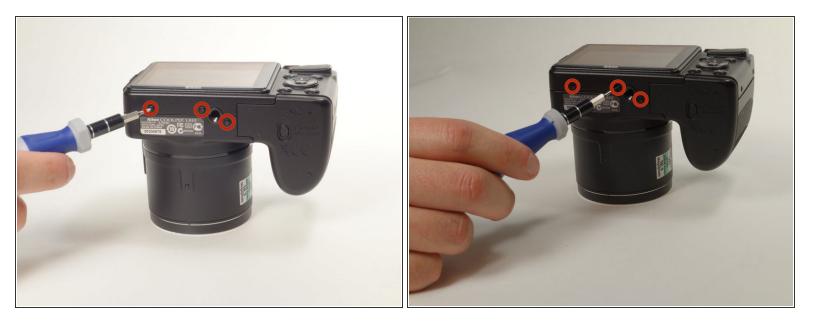

#### Step 6

• Remove three 5 mm Phillips #000 screws located on the bracket.

Hold the camera with the lens facing downward to prevent the bracket from falling off once all screws are removed.

This document was generated on 2020-11-28 04:13:59 AM (MST).