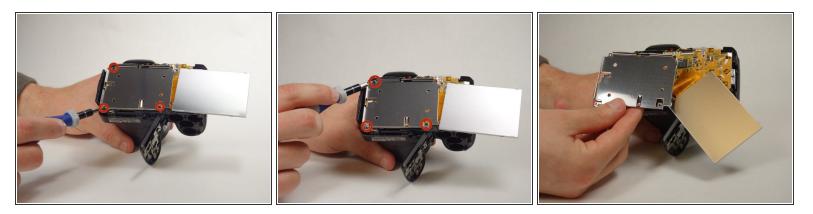

## Step 8 — Motherboard

• Remove three 5 mm Phillips #000 screws bordering the motherboard.

• Remove the plastic component located directly behind the flash from its rubberized holder.