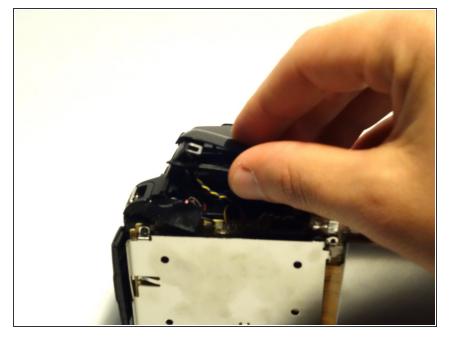

## Step 8 — Motherboard

• Remove three 5 mm Phillips #000 screws bordering the motherboard.

• Remove the plastic component located directly behind the flash from its rubberized holder.