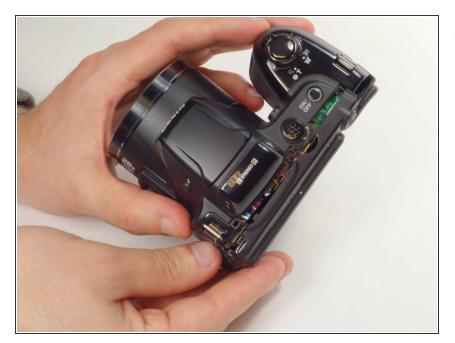

#### Step 1 — LCD

- Remove two 5 mm Phillips #000 screws on the right hand side of the camera located near the power button.
- (i) Use of precision tweezers to help remove loosened screws is suggested.

#### Step 2

Remove two 5 mm Phillips #000 screws near the audio/video inputs on the opposite side near the flash component.

• Remove three 5 mm Phillips #000 screws on the bottom end of the camera.