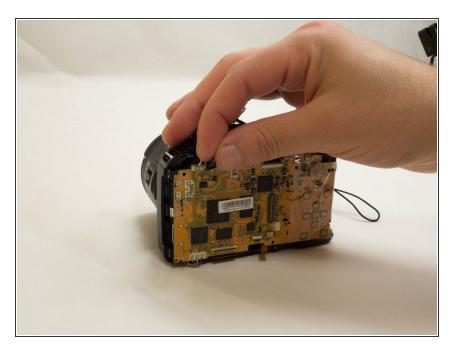

## Step 8 — Motherboard

• Remove three 5 mm Phillips #000 screws bordering the motherboard.

• Remove the plastic component located directly behind the flash from its rubberized holder.