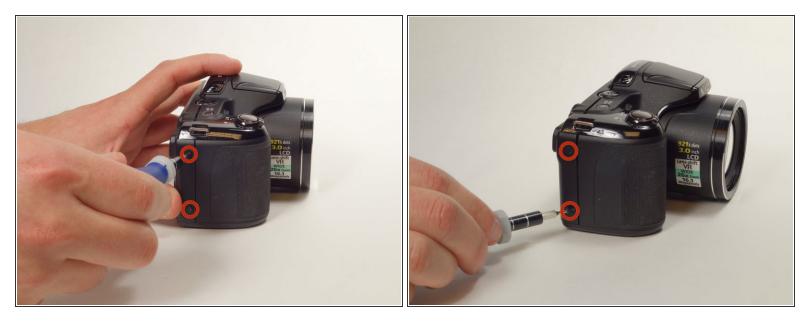

#### Step 1 — LCD

- Remove two 5 mm Phillips #000 screws on the right hand side of the camera located near the power button.
- (i) Use of precision tweezers to help remove loosened screws is suggested.