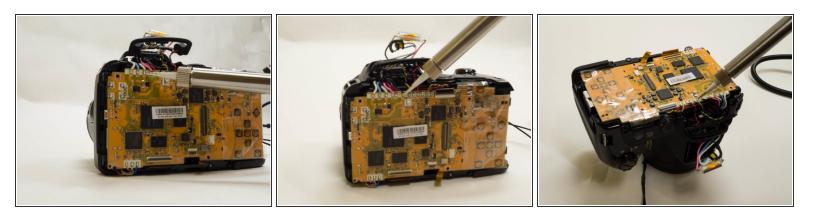

## Step 10

• Remove the electric tape covering the wires.

• Unsolder all the wires that are on the top of the motherboard near the flash component.

## Step 12

• Unsolder the wires on the bottom end of the motherboard.

To reassemble your device, follow these instructions in reverse order.