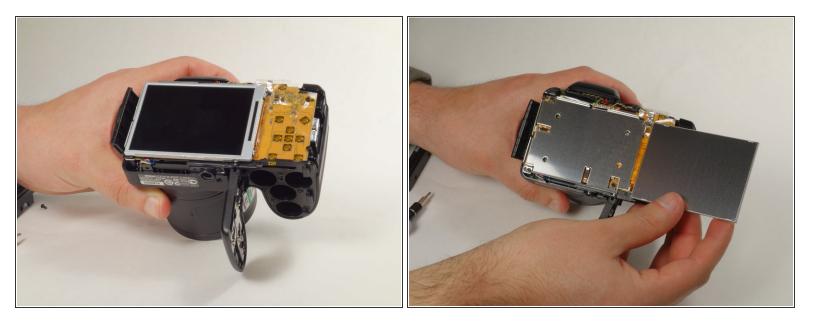

## Step 4

 Carefully detach the back side of the camera by lifting both ends, with moderate force wobble until loosened enough to remove.

• With the LCD screen facing towards you, flip the screen to the right.

#### Step 6

• Remove three 5 mm Phillips #000 screws located on the bracket.

Hold the camera with the lens facing downward to prevent the bracket from falling off once all screws are removed.

This document was generated on 2020-11-28 04:13:59 AM (MST).

 Disconnect the ribbons that connect the LCD screen to the camera gently using precision tweezers or fingers.