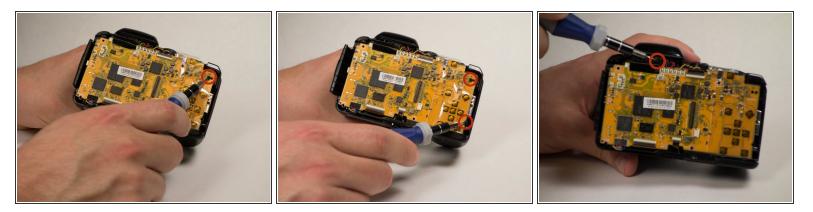

## Step 8 — Motherboard

• Remove three 5 mm Phillips #000 screws bordering the motherboard.

• Remove the plastic component located directly behind the flash from its rubberized holder.