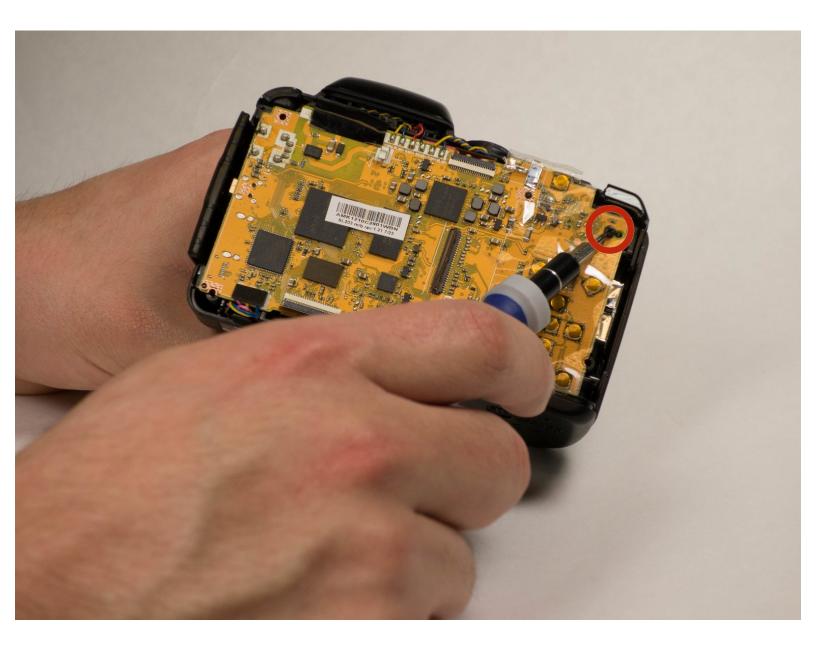

## Step 8 — Motherboard

• Remove three 5 mm Phillips #000 screws bordering the motherboard.

• Remove the plastic component located directly behind the flash from its rubberized holder.