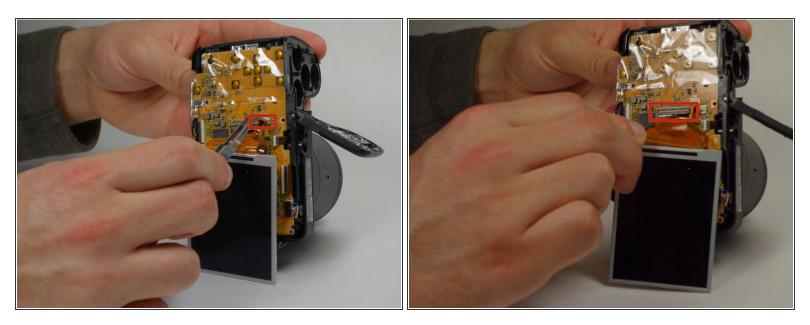

## Step 10

• Remove the electric tape covering the wires.

• Unsolder all the wires that are on the top of the motherboard near the flash component.

## Step 12

• Unsolder the wires on the bottom end of the motherboard.

To reassemble your device, follow these instructions in reverse order.