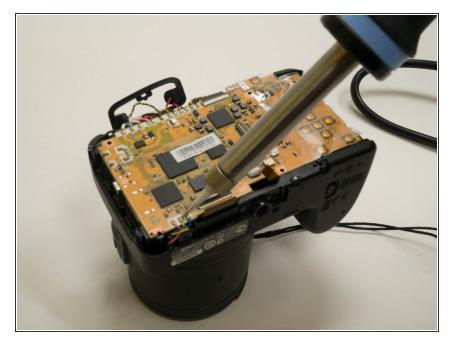

## Step 10

• Remove the electric tape covering the wires.

• Unsolder all the wires that are on the top of the motherboard near the flash component.