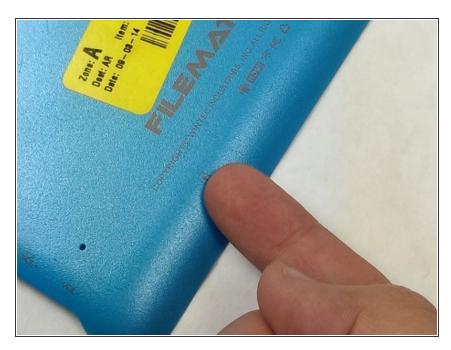

### Step 2

• Press into the hole until you feel or hear a clicking feeling or sound.