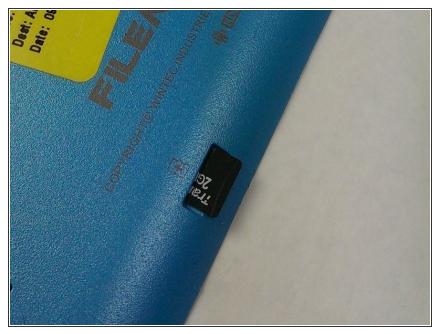

#### Step 3

- (i) The SD card should be protruding from the slot. If it does not pop out on its own, you may need to use tweezers to remove the drive.
  - Remove it from the slot.

To reassemble your device, follow these instructions in reverse order.