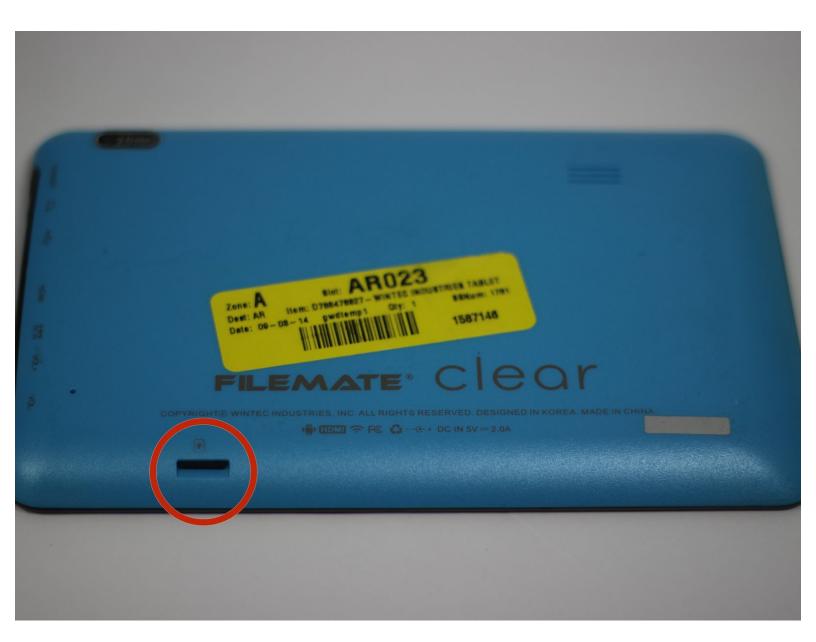

#### Step 1 — Pop out the Hard Drive

 Locate the hole on the bottom left hand side of the backplate.