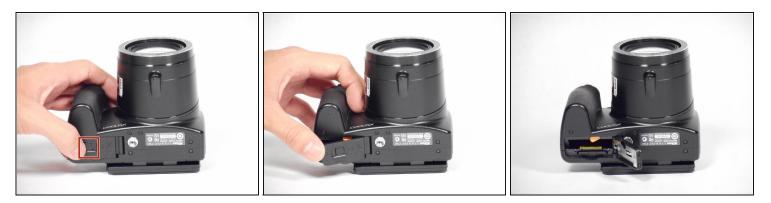

## Step 1 — Camera Base

- Use your finger to push the latch of the compartment door to the center of the camera body, per image 1.
- Push the door open, and remove the existing battery with your fingers, per images 2-3.