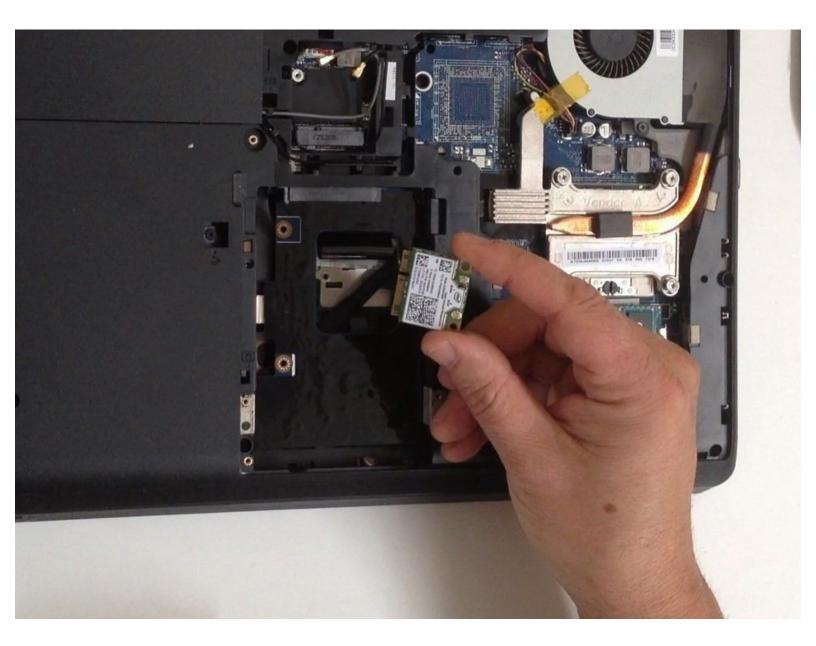

#### Step 2 — Wi-Fi Half Mini PCle Card

- The Wi-Fi card is held by one Phillips screw. Remove it and disconnect the two coaxial antenna cables (WLan and Bluetooth).
- Remove the Wi-Fi card.

To reassemble your device, follow these instructions in reverse order.