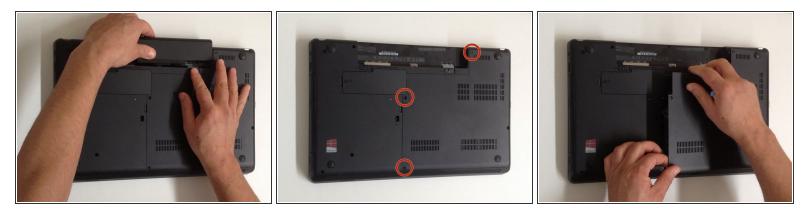

#### Step 1 — HDD Cover

- Switch-off the Laptop and remove the battery.
- The HDD/Memory Cover is held by 3x Phillips screws. Remove them.
- Remove the Cover.