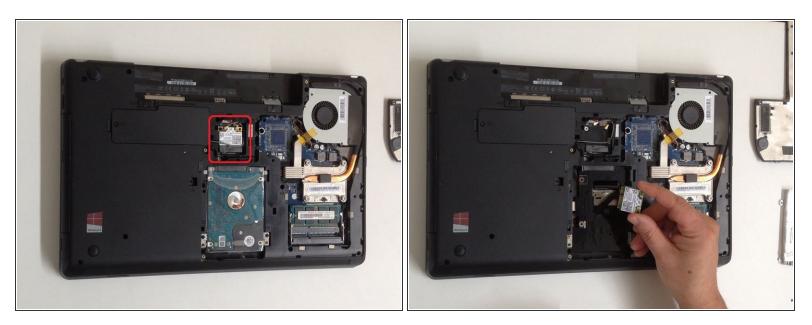

#### Step 2 — Wi-Fi Half Mini PCle Card

- The Wi-Fi card is held by one Phillips screw. Remove it and disconnect the two coaxial antenna cables (WLan and Bluetooth).
- Remove the Wi-Fi card.

To reassemble your device, follow these instructions in reverse order.