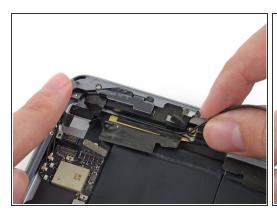

#### Step 1 — Left Antenna Cable

- Pull the wide tape toward the battery, applying constant force to peel it from the antenna cable lodged between it and the speaker.
- Insert a plastic opening tool into the gap between the wide tape and the antenna cable, to break the adhesive connecting the two.
- Slide the plastic opening tool along the length of the antenna cable to completely separate it from the piece of tape.