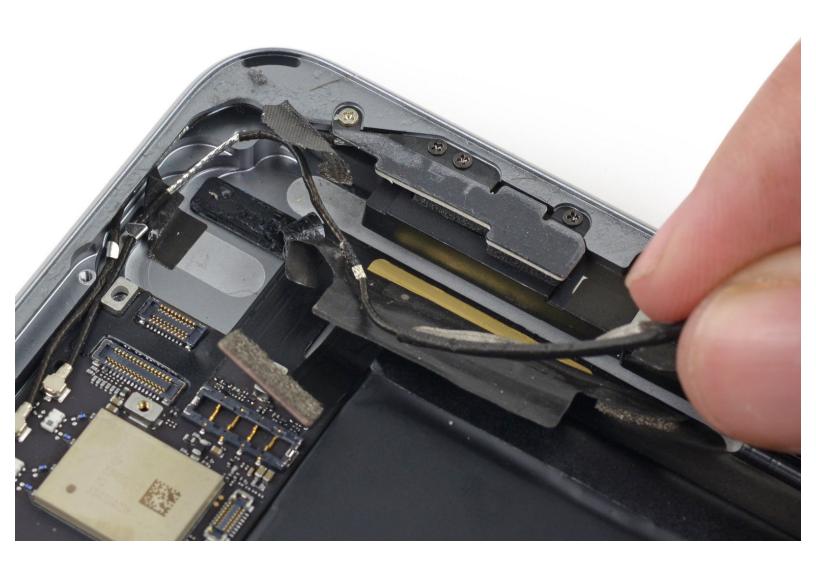

#### Step 1 — Left Antenna Cable

- Pull the wide tape toward the battery, applying constant force to peel it from the antenna cable lodged between it and the speaker.
- Insert a plastic opening tool into the gap between the wide tape and the antenna cable, to break the adhesive connecting the two.
- Slide the plastic opening tool along the length of the antenna cable to completely separate it from the piece of tape.