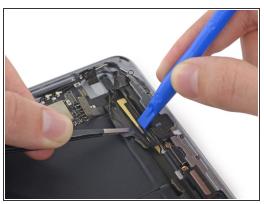

## Step 3

Pull the antenna cable out from under the corner of the right speaker.

To reassemble your device, follow these instructions in reverse order.