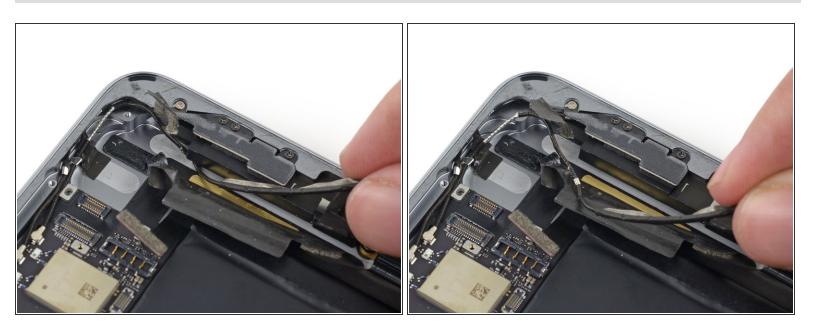

## Step 3

Pull the antenna cable out from under the corner of the right speaker.

To reassemble your device, follow these instructions in reverse order.