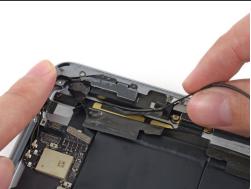

# iPad Mini 3 Left Antenna Cable Replacement

Prereq to peel the left antenna cable more.

Written By: Sam Goldheart



# **INTRODUCTION**

Prereq only.



# TOOLS:

- Tweezers (1)
- iFixit Opening Tools (1)

#### Step 1 — Left Antenna Cable







- Pull the wide tape toward the battery, applying constant force to peel it from the antenna cable lodged between it and the speaker.
- Insert a plastic opening tool into the gap between the wide tape and the antenna cable, to break the adhesive connecting the two.
- Slide the plastic opening tool along the length of the antenna cable to completely separate it from the piece of tape.

### Step 2







Lift the antenna cable tape up from behind the right speaker.

## Step 3



Pull the antenna cable out from under the corner of the right speaker.

To reassemble your device, follow these instructions in reverse order.