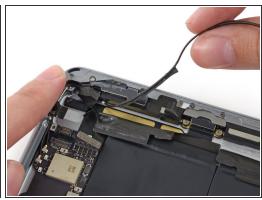

## Step 3

Pull the antenna cable out from under the corner of the right speaker.

To reassemble your device, follow these instructions in reverse order.