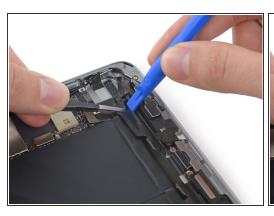

#### Step 1 — Left Antenna Cable

- Pull the wide tape toward the battery, applying constant force to peel it from the antenna cable lodged between it and the speaker.
- Insert a plastic opening tool into the gap between the wide tape and the antenna cable, to break the adhesive connecting the two.
- Slide the plastic opening tool along the length of the antenna cable to completely separate it from the piece of tape.