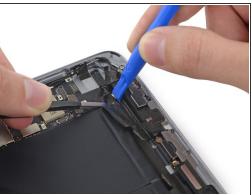

# iPad Mini 3 Left Antenna Cable Replacement

Prereq to peel the left antenna cable more.

Written By: Sam Goldheart



# **INTRODUCTION**

Prereq only.



# TOOLS:

- Tweezers (1)
- iFixit Opening Tools (1)

#### Step 1 — Left Antenna Cable







- Pull the wide tape toward the battery, applying constant force to peel it from the antenna cable lodged between it and the speaker.
- Insert a plastic opening tool into the gap between the wide tape and the antenna cable, to break the adhesive connecting the two.
- Slide the plastic opening tool along the length of the antenna cable to completely separate it from the piece of tape.

### Step 2







Lift the antenna cable tape up from behind the right speaker.

## Step 3



Pull the antenna cable out from under the corner of the right speaker.

To reassemble your device, follow these instructions in reverse order.