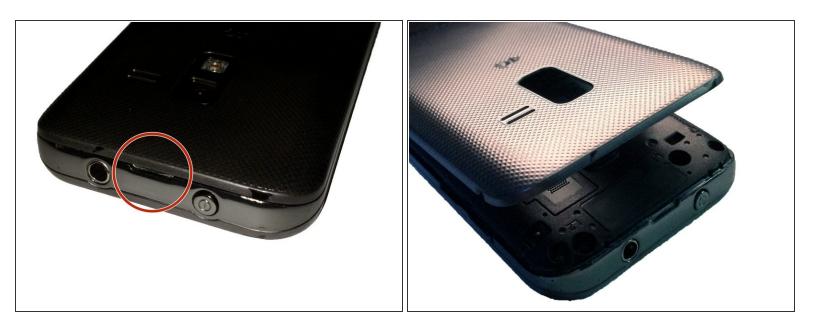

#### Step 2 — Battery Door Removal

- At the top of the device there is a small notch that is used to remove the battery door.
- Using a pry tool or your fingernail, pry off the battery door from the main housing.