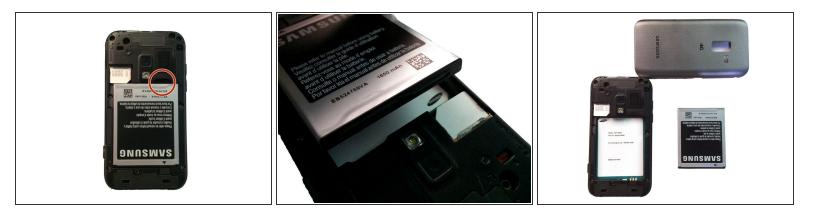

## Step 3 — Battery Removal

- Place the battery door to the side.
- Using a pry tool or your fingernail, pry the battery up towards you.
- You have now removed the battery!

## Step 4 — Heads Up!

Make sure when replacing the battery that the arrow on the bottom is facing down.

To reassemble your device, follow these instructions in reverse order.