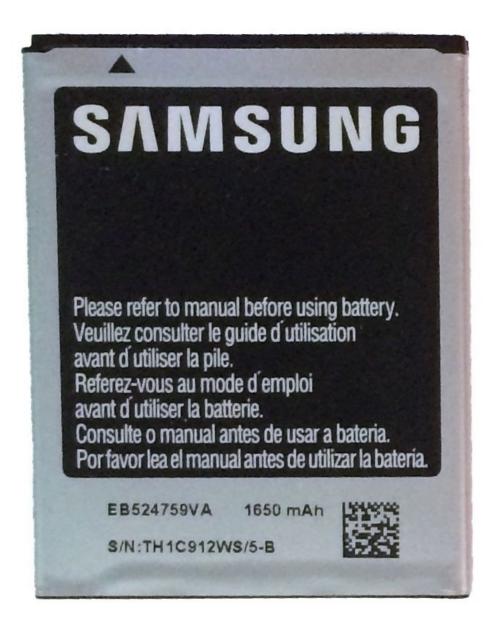

## Step 3 — Battery Removal

- Place the battery door to the side.
- Using a pry tool or your fingernail, pry the battery up towards you.
- You have now removed the battery!

## Step 4 — Heads Up!

Make sure when replacing the battery that the arrow on the bottom is facing down.

To reassemble your device, follow these instructions in reverse order.