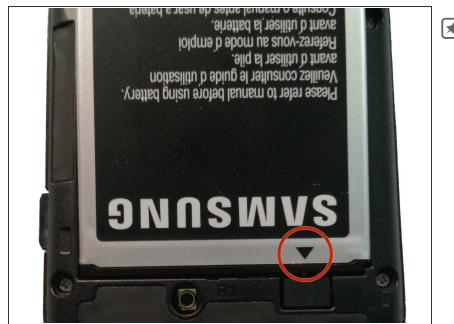

## Step 4 — Heads Up!

Make sure when replacing the battery that the arrow on the bottom is facing down.

To reassemble your device, follow these instructions in reverse order.