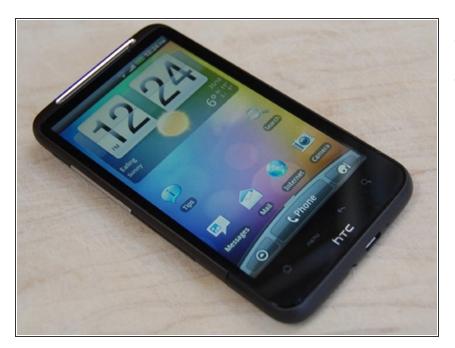

## Step 2

- Your device should now be on.
- If it doesn't turn on:
  - Make sure you held the power button long enough.
  - Connect the charger (The battery may be flat)
  - Make sure a battery is present in the battery slot.
  - If all else fails, refer to instruction manual or contact HTC Customer support.