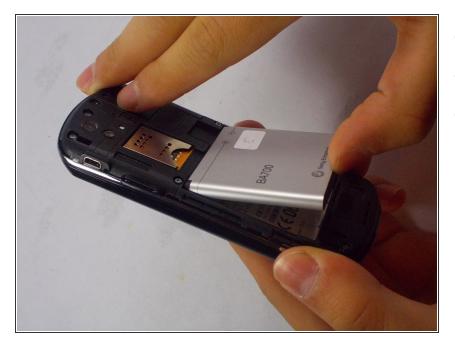

## Step 2 — Removing the Battery

- Locate the battery in your phone.
- Find the divot below the battery.
- Use your thumb to lift the battery out of the phone.

To reassemble your device, follow these instructions in reverse order.