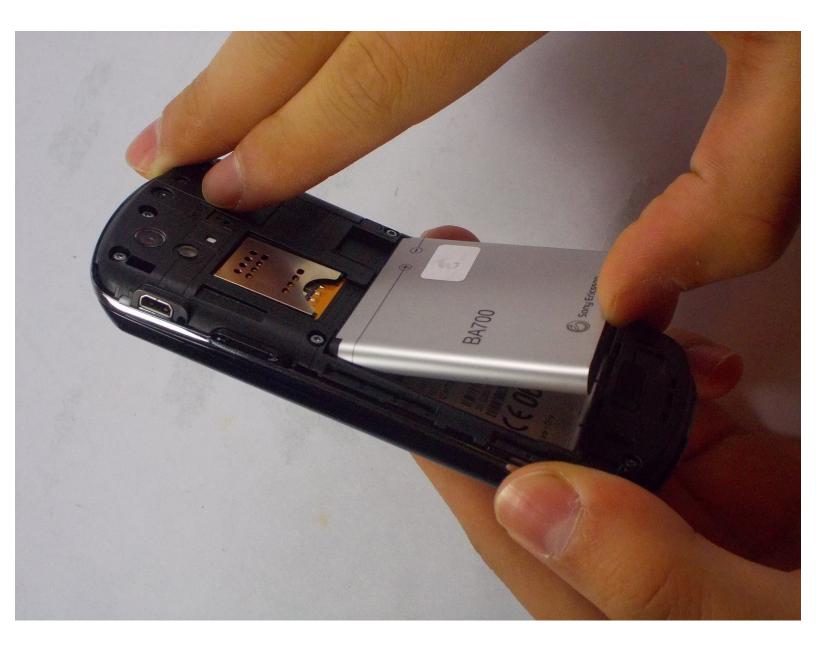

## Step 2 — Removing the Battery

- Locate the battery in your phone.
- Find the divot below the battery.
- Use your thumb to lift the battery out of the phone.

To reassemble your device, follow these instructions in reverse order.