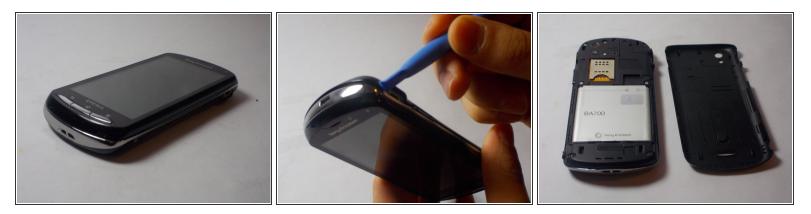

## Step 1 — Taking the Back Off

• Use a plastic opening tool to get the back cover off your phone.

The plastic opener will work on any side, but be careful and pry gently.

## Step 2 — Removing the Battery

- Locate the battery in your phone.
- Find the divot below the battery.
- Use your thumb to lift the battery out of the phone.

To reassemble your device, follow these instructions in reverse order.