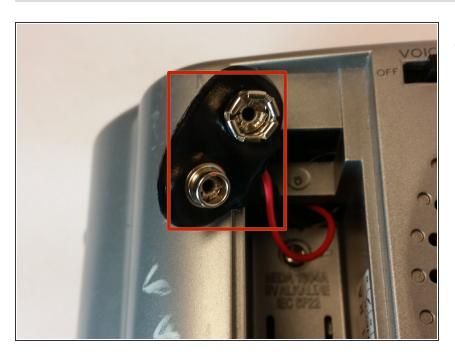

#### Step 2 — Replacing the battery

• Remove the 9-volt battery from the battery terminal.

To reassemble your device, follow these instructions in reverse order.

This document was generated on 2020-11-28 03:31:50 AM (MST).