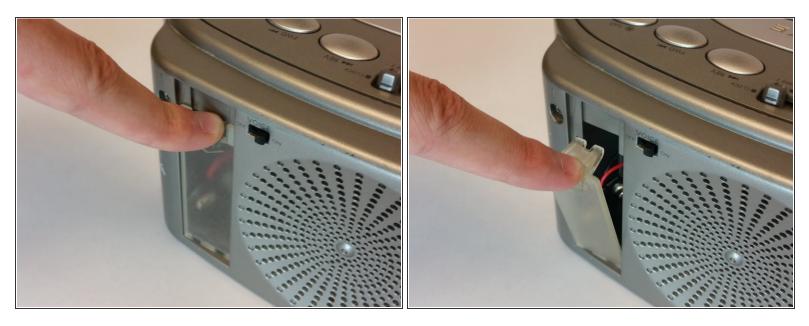

#### Step 1 — Reaching the battery terminal.

• Push down on the clip to release pressure. The pull off the plastic cover.