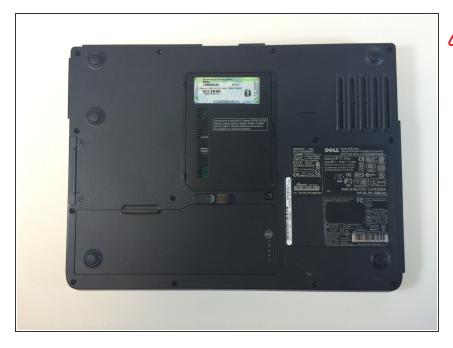

## Step 1 — Battery

- To prevent injury, make sure the laptop is unplugged before removing the battery.
  - Flip the laptop over, bottom-side up.