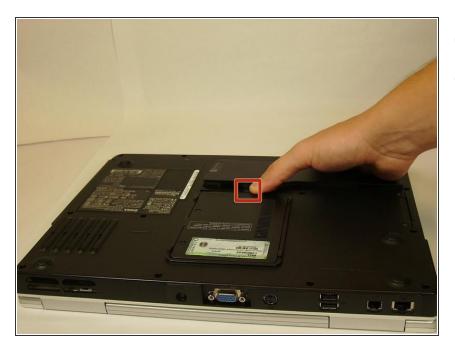

## Step 2

- Push the switch next to the battery.
- At the same time, lift the battery away from the laptop.

To reassemble your device, follow these instructions in reverse order.

This document was generated on 2020-11-28 03:32:12 AM (MST).