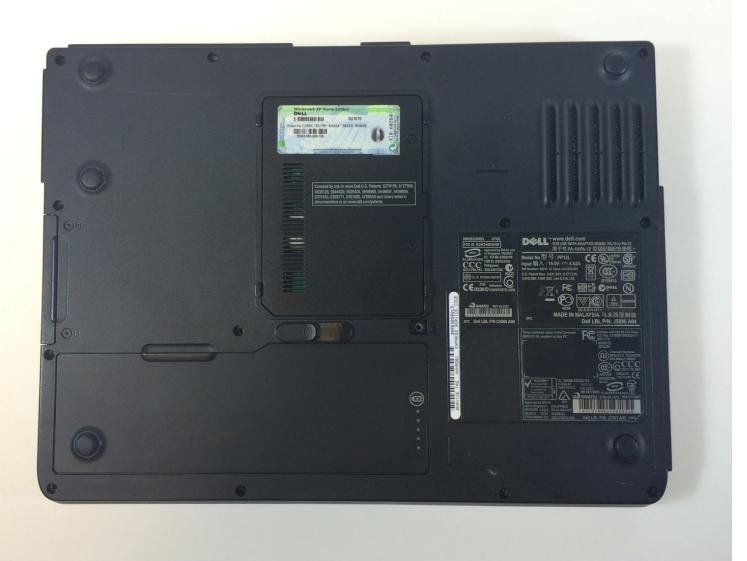

## Step 1 — Battery

- To prevent injury, make sure the laptop is unplugged before removing the battery.
  - Flip the laptop over, bottom-side up.