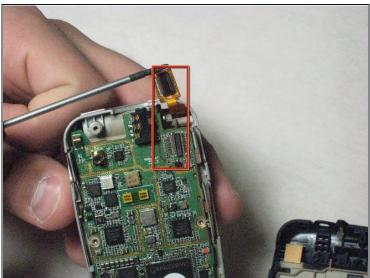

# **Disassembling Samsung SPH-A760 Keyboard**

How to remove keyboard

Written By: David



#### **INTRODUCTION**

How to remove keyboard

#### TOOLS:

Phillips #0 Screwdriver (1)

Spudger (1)

Magnetic Project Mat (1)

## **Step 1 — Disassembling Samsung SPH-A760 Battery**





Push open the latch and remove the battery.

#### Step 2 — Disassembling Samsung SPH-A760 Antenna





- Twist off the antenna.
- Pop off the transparent cylinder.

# Step 3 — Logic Board



• Remove the five screws as shown.

# Step 4



• Carefully pry the back plate off.

# Step 5





• Carefully detach golden screen connector.

## Step 6





• Pop out the logic board with spudger.

⚠ Caution: Do not touch with bare hands, use <u>tweezers</u> or wash hands before contact.

# Step 7





• Place the logic board on a clean tray.

## Step 8 — Keyboard



• Peel off the keyboard.

To reassemble your device, follow these instructions in reverse order.