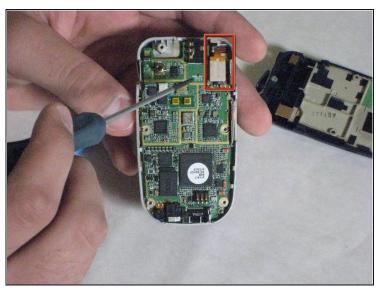

# **Disassembling Samsung SPH-A760 Keyboard**

How to remove keyboard

Written By: David



#### **INTRODUCTION**

How to remove keyboard

#### TOOLS:

Phillips #0 Screwdriver (1)

Spudger (1)

Magnetic Project Mat (1)

## **Step 1 — Disassembling Samsung SPH-A760 Battery**





Push open the latch and remove the battery.

#### Step 2 — Disassembling Samsung SPH-A760 Antenna





- Twist off the antenna.
- Pop off the transparent cylinder.

# Step 3 — Logic Board



• Remove the five screws as shown.

# Step 4



• Carefully pry the back plate off.

# Step 5





• Carefully detach golden screen connector.

## Step 6





• Pop out the logic board with spudger.

⚠ Caution: Do not touch with bare hands, use <u>tweezers</u> or wash hands before contact.

# Step 7





• Place the logic board on a clean tray.

## Step 8 — Keyboard



• Peel off the keyboard.

To reassemble your device, follow these instructions in reverse order.