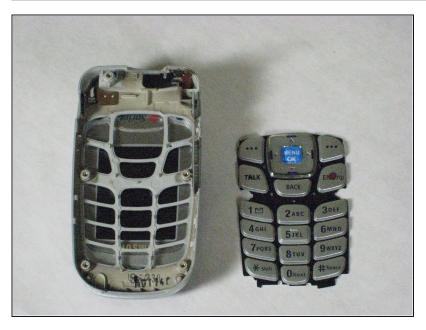

## Step 8 — Keyboard

• Peel off the keyboard.

To reassemble your device, follow these instructions in reverse order.