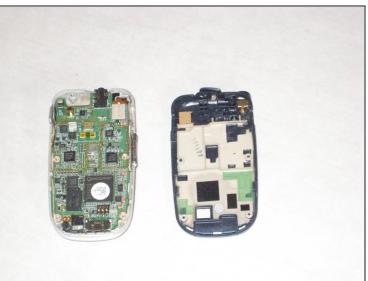

# **Disassembling Samsung SPH-A760 Keyboard**

How to remove keyboard

Written By: David



#### **INTRODUCTION**

How to remove keyboard

#### TOOLS:

Phillips #0 Screwdriver (1)

Spudger (1)

Magnetic Project Mat (1)

## **Step 1 — Disassembling Samsung SPH-A760 Battery**





Push open the latch and remove the battery.

#### Step 2 — Disassembling Samsung SPH-A760 Antenna





- Twist off the antenna.
- Pop off the transparent cylinder.

# Step 3 — Logic Board



• Remove the five screws as shown.

# Step 4



• Carefully pry the back plate off.

# Step 5





• Carefully detach golden screen connector.

## Step 6





• Pop out the logic board with spudger.

⚠ Caution: Do not touch with bare hands, use <u>tweezers</u> or wash hands before contact.

# Step 7





• Place the logic board on a clean tray.

## Step 8 — Keyboard



• Peel off the keyboard.

To reassemble your device, follow these instructions in reverse order.