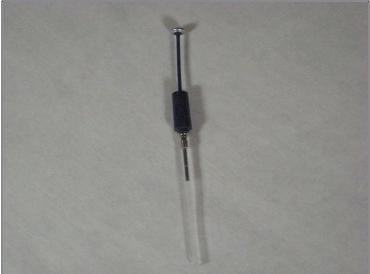

# **Disassembling Samsung SPH-A760 Keyboard**

How to remove keyboard

Written By: David



#### **INTRODUCTION**

How to remove keyboard

#### TOOLS:

Phillips #0 Screwdriver (1)

Spudger (1)

Magnetic Project Mat (1)

## **Step 1 — Disassembling Samsung SPH-A760 Battery**





Push open the latch and remove the battery.

#### Step 2 — Disassembling Samsung SPH-A760 Antenna





- Twist off the antenna.
- Pop off the transparent cylinder.

# Step 3 — Logic Board



• Remove the five screws as shown.

# Step 4



• Carefully pry the back plate off.

# Step 5





• Carefully detach golden screen connector.

## Step 6





• Pop out the logic board with spudger.

⚠ Caution: Do not touch with bare hands, use <u>tweezers</u> or wash hands before contact.

# Step 7





• Place the logic board on a clean tray.

## Step 8 — Keyboard



• Peel off the keyboard.

To reassemble your device, follow these instructions in reverse order.