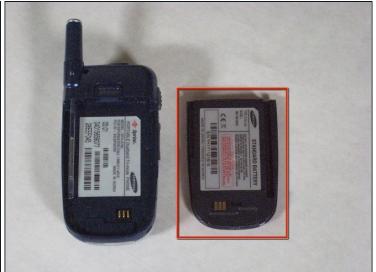

## **Step 1 — Disassembling Samsung SPH-A760 Battery**

Push open the latch and remove the battery.