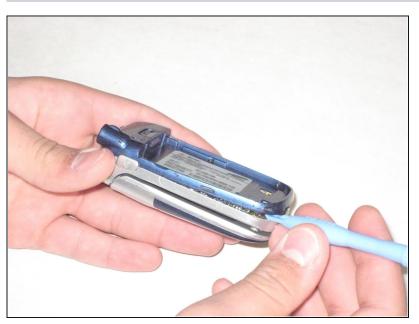

# **Disassembling Samsung SPH-A760 Keyboard**

How to remove keyboard

Written By: David



#### **INTRODUCTION**

How to remove keyboard

#### TOOLS:

Phillips #0 Screwdriver (1)

Spudger (1)

Magnetic Project Mat (1)

## **Step 1 — Disassembling Samsung SPH-A760 Battery**





Push open the latch and remove the battery.

#### Step 2 — Disassembling Samsung SPH-A760 Antenna





- Twist off the antenna.
- Pop off the transparent cylinder.

# Step 3 — Logic Board



• Remove the five screws as shown.

# Step 4



• Carefully pry the back plate off.

# Step 5





• Carefully detach golden screen connector.

## Step 6





• Pop out the logic board with spudger.

⚠ Caution: Do not touch with bare hands, use <u>tweezers</u> or wash hands before contact.

# Step 7





• Place the logic board on a clean tray.

## Step 8 — Keyboard



• Peel off the keyboard.

To reassemble your device, follow these instructions in reverse order.