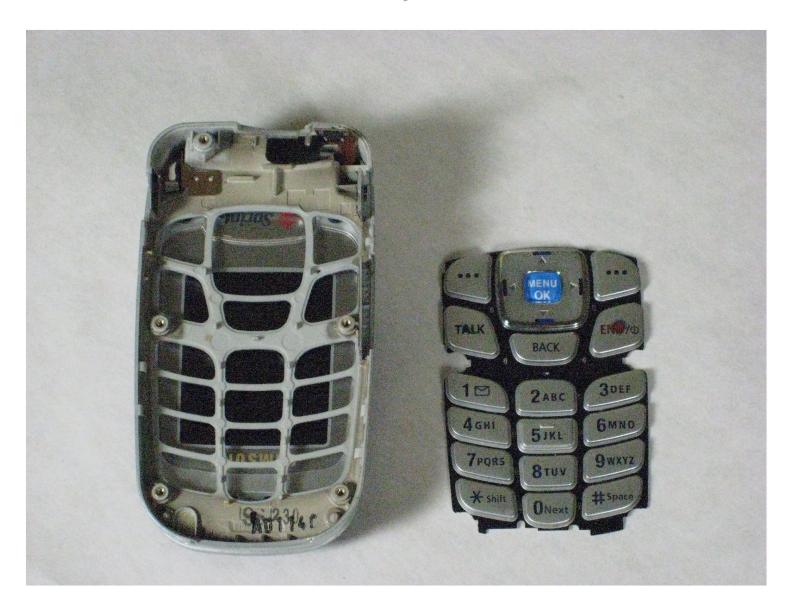

## Step 8 — Keyboard

• Peel off the keyboard.

To reassemble your device, follow these instructions in reverse order.