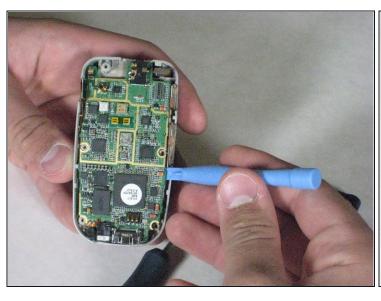

## Step 6

• Pop out the logic board with spudger.

⚠ Caution: Do not touch with bare hands, use <u>tweezers</u> or wash hands before contact.