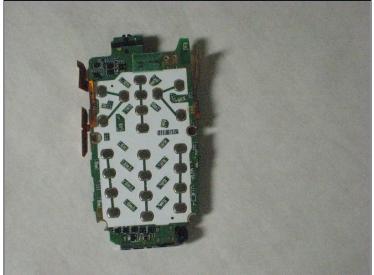

# **Disassembling Samsung SPH-A760 Keyboard**

How to remove keyboard

Written By: David



#### **INTRODUCTION**

How to remove keyboard

#### TOOLS:

Phillips #0 Screwdriver (1)

Spudger (1)

Magnetic Project Mat (1)

## **Step 1 — Disassembling Samsung SPH-A760 Battery**





Push open the latch and remove the battery.

#### Step 2 — Disassembling Samsung SPH-A760 Antenna





- Twist off the antenna.
- Pop off the transparent cylinder.

# Step 3 — Logic Board



• Remove the five screws as shown.

# Step 4



• Carefully pry the back plate off.

# Step 5





• Carefully detach golden screen connector.

## Step 6





• Pop out the logic board with spudger.

⚠ Caution: Do not touch with bare hands, use <u>tweezers</u> or wash hands before contact.

# Step 7





• Place the logic board on a clean tray.

## Step 8 — Keyboard



• Peel off the keyboard.

To reassemble your device, follow these instructions in reverse order.