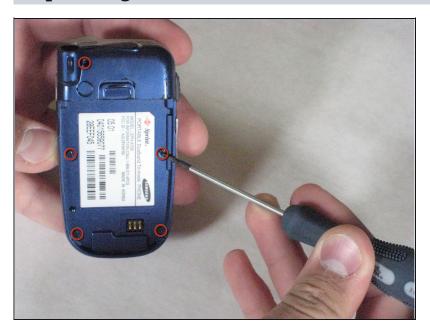

# **Disassembling Samsung SPH-A760 Keyboard**

How to remove keyboard

Written By: David



#### **INTRODUCTION**

How to remove keyboard

#### TOOLS:

Phillips #0 Screwdriver (1)

Spudger (1)

Magnetic Project Mat (1)

## **Step 1 — Disassembling Samsung SPH-A760 Battery**





Push open the latch and remove the battery.

#### Step 2 — Disassembling Samsung SPH-A760 Antenna





- Twist off the antenna.
- Pop off the transparent cylinder.

# Step 3 — Logic Board



• Remove the five screws as shown.

# Step 4



• Carefully pry the back plate off.

# Step 5





• Carefully detach golden screen connector.

## Step 6





• Pop out the logic board with spudger.

⚠ Caution: Do not touch with bare hands, use <u>tweezers</u> or wash hands before contact.

# Step 7





• Place the logic board on a clean tray.

## Step 8 — Keyboard



• Peel off the keyboard.

To reassemble your device, follow these instructions in reverse order.