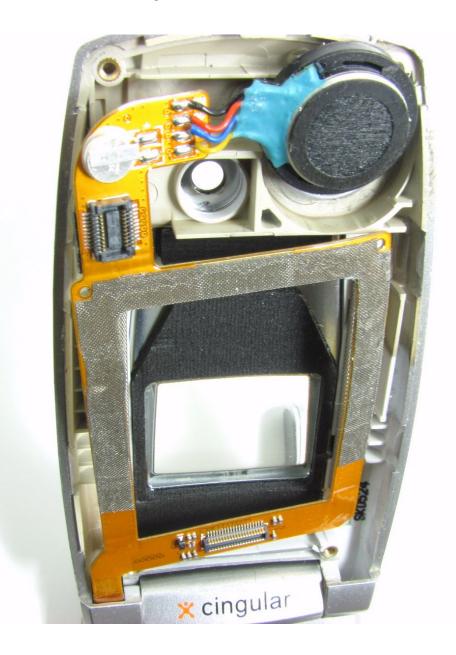

# Step 11 — Internal Speaker

- Desolder the wires connecting the speaker.
- Solder on wires from new speaker.

To reassemble your device, follow these instructions in reverse order.