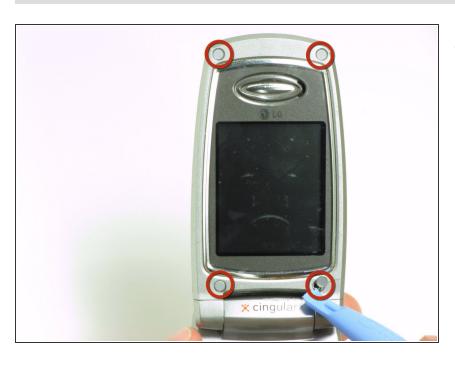

#### Step 2

 Remove all four screw covers by using an IPod opening tool. They should come off relatively easy.

 Using a T6 Torx screwdriver, remove all four screws.