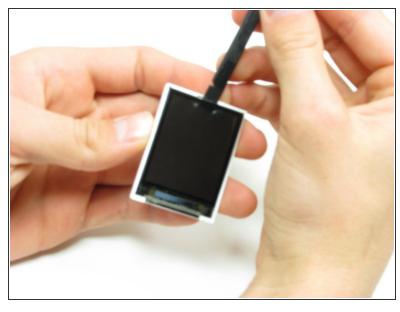

over.
- Run the Ipod opening tool down both sides, disconnecting the tabs that hold the covers together.





Pull the inner screen cover towards you and up in order to separate it from the front cover.

# Step 6



 Remove the tape from the bottom of the LCD screen.







 Carefully lift the LCD screen and peel it from the gold ribbon. The sticky connection runs all the way around the LCD screen.

#### Step 8







- Flip the screen over so that you can see the outer LCD screen and the circuit board.
- Insert spudger in the bottom right corner.
- Lift up and move the spudger across the bottom.
- The third photo is rotated 180 degrees.





- Use the pointy side of the spudger to peel off the interior tape.
- Flip the assembly over and peel the circuit board from the screen.

# Step 10





Use the spudger to remove the LCD screen from its backing.

# Step 11 — Internal Speaker



- Desolder the wires connecting the speaker.
- Solder on wires from new speaker.

To reassemble your device, follow these instructions in reverse order.