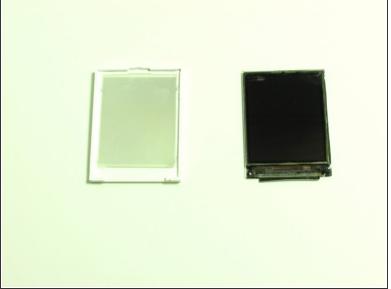

er.
- Run the Ipod opening tool down both sides, disconnecting the tabs that hold the covers together.





Pull the inner screen cover towards you and up in order to separate it from the front cover.

# Step 6



 Remove the tape from the bottom of the LCD screen.







 Carefully lift the LCD screen and peel it from the gold ribbon. The sticky connection runs all the way around the LCD screen.

#### Step 8







- Flip the screen over so that you can see the outer LCD screen and the circuit board.
- Insert spudger in the bottom right corner.
- Lift up and move the spudger across the bottom.
- The third photo is rotated 180 degrees.





- Use the pointy side of the spudger to peel off the interior tape.
- Flip the assembly over and peel the circuit board from the screen.

# Step 10





Use the spudger to remove the LCD screen from its backing.

# Step 11 — Internal Speaker



- Desolder the wires connecting the speaker.
- Solder on wires from new speaker.

To reassemble your device, follow these instructions in reverse order.