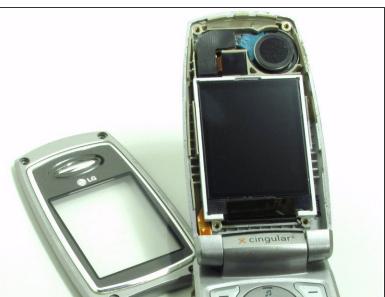

#### Step 1 — Inner LCD Screen

- Make sure you remove the battery by lifting the tab on the back of the phone before opening the case.
  - Flip open the phone and locate the four screw covers.