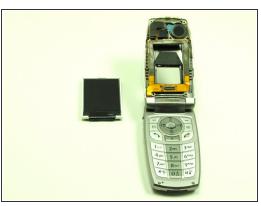

#### Step 1 — Inner LCD Screen

- Make sure you remove the battery by lifting the tab on the back of the phone before opening the case.
  - Flip open the phone and locate the four screw covers.

#### Step 2

 Remove all four screw covers by using an IPod opening tool. They should come off relatively easy.

 Using a T6 Torx screwdriver, remove all four screws.