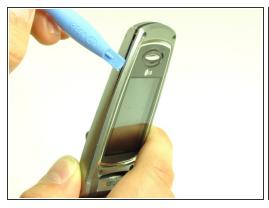

#### Step 2

 Remove all four screw covers by using an IPod opening tool. They should come off relatively easy.

 Using a T6 Torx screwdriver, remove all four screws.