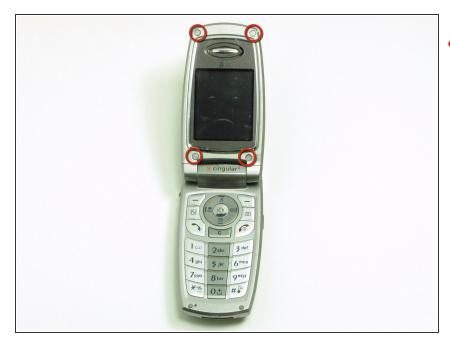

#### Step 1 — Inner LCD Screen

- Make sure you remove the battery by lifting the tab on the back of the phone before opening the case.
  - Flip open the phone and locate the four screw covers.