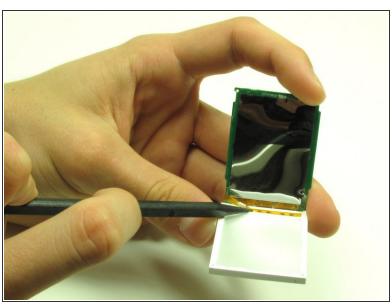

# Step 6

 Remove the tape from the bottom of the LCD screen.

 Carefully lift the LCD screen and peel it from the gold ribbon. The sticky connection runs all the way around the LCD screen.