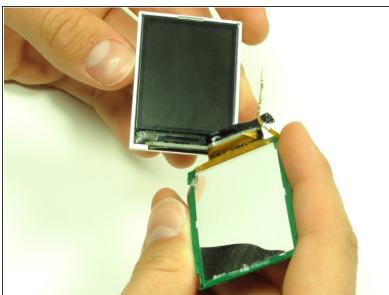

#### Step 8

- Flip the screen over so that you can see the outer LCD screen and the circuit board.
- Insert spudger in the bottom right corner.
- Lift up and move the spudger across the bottom.
- The third photo is rotated 180 degrees.

- Use the pointy side of the spudger to peel off the interior tape.
- Flip the assembly over and peel the circuit board from the screen.