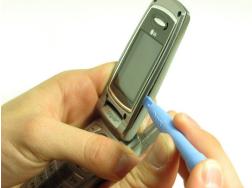

# Step 4

- Once the screws are removed, use an IPod opening tool to separate the front cover from the inner screen cover.
- Run the Ipod opening tool down both sides, disconnecting the tabs that hold the covers together.