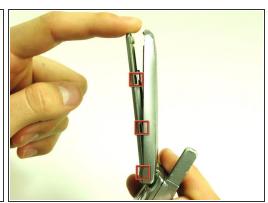

#### Step 8

- Flip the screen over so that you can see the outer LCD screen and the circuit board.
- Insert spudger in the bottom right corner.
- Lift up and move the spudger across the bottom.
- The third photo is rotated 180 degrees.