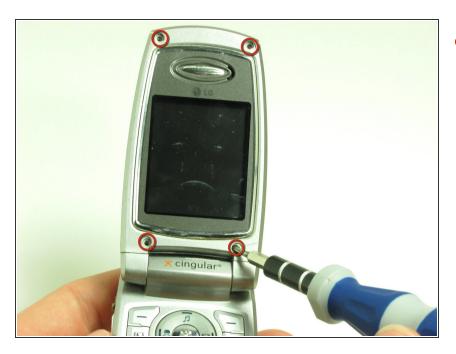

#### Step 2

 Remove all four screw covers by using an IPod opening tool. They should come off relatively easy.

 Using a T6 Torx screwdriver, remove all four screws.