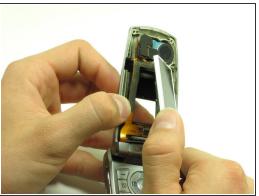

#### Step 8

- Flip the screen over so that you can see the outer LCD screen and the circuit board.
- Insert spudger in the bottom right corner.
- Lift up and move the spudger across the bottom.
- The third photo is rotated 180 degrees.

- Use the pointy side of the spudger to peel off the interior tape.
- Flip the assembly over and peel the circuit board from the screen.