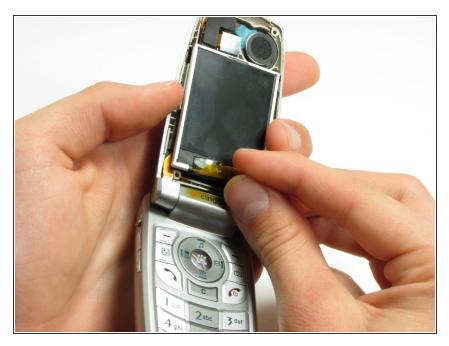

Pull the inner screen cover towards you and up in order to separate it from the front cover.

# Step 6

 Remove the tape from the bottom of the LCD screen.

 Carefully lift the LCD screen and peel it from the gold ribbon. The sticky connection runs all the way around the LCD screen.