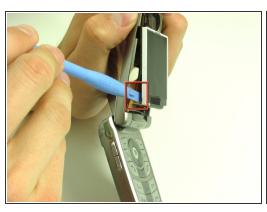

# Step 6

 Remove the tape from the bottom of the LCD screen.

 Carefully lift the LCD screen and peel it from the gold ribbon. The sticky connection runs all the way around the LCD screen.