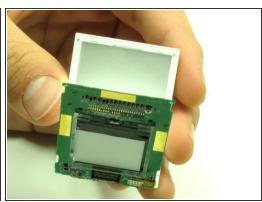

- Use the pointy side of the spudger to peel off the interior tape.
- Flip the assembly over and peel the circuit board from the screen.

# Step 10

Use the spudger to remove the LCD screen from its backing.