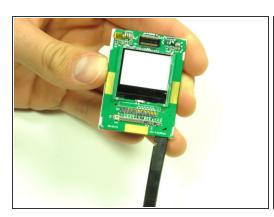

#### Step 8

- Flip the screen over so that you can see the outer LCD screen and the circuit board.
- Insert spudger in the bottom right corner.
- Lift up and move the spudger across the bottom.
- The third photo is rotated 180 degrees.