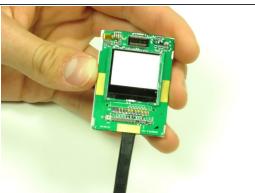

#### Step 8

- Flip the screen over so that you can see the outer LCD screen and the circuit board.
- Insert spudger in the bottom right corner.
- Lift up and move the spudger across the bottom.
- The third photo is rotated 180 degrees.

- Use the pointy side of the spudger to peel off the interior tape.
- Flip the assembly over and peel the circuit board from the screen.