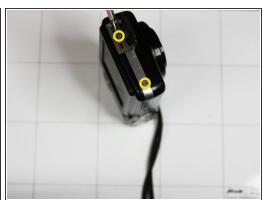

### Step 1 — Outside Casing

- Remove 4 screws from bottom of camera
- Remove 2 screws from side of camera
- Remove 2 screws from side of camera
  - Place Screws on magnetic surface or location where they will not roll away