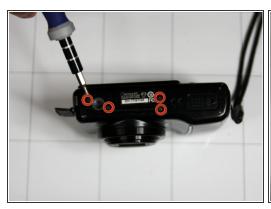

### Step 1 — Outside Casing

- Remove 4 screws from bottom of camera
- Remove 2 screws from side of camera
- Remove 2 screws from side of camera
  - Place Screws on magnetic surface or location where they will not roll away