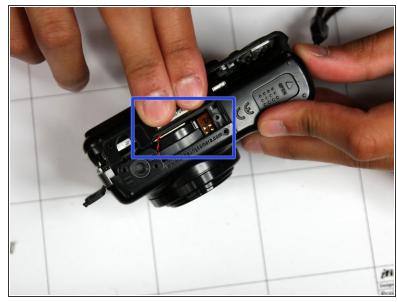

#### Step 2

Squeeze area noted by blue square and pull outside shell apart from remaining camera.

To reassemble your device, follow these instructions in reverse order.