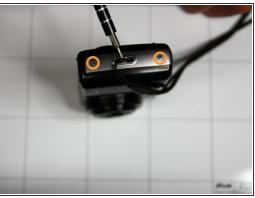

### Step 1 — Outside Casing

- Remove 4 screws from bottom of camera
- Remove 2 screws from side of camera
- Remove 2 screws from side of camera
  - Place Screws on magnetic surface or location where they will not roll away