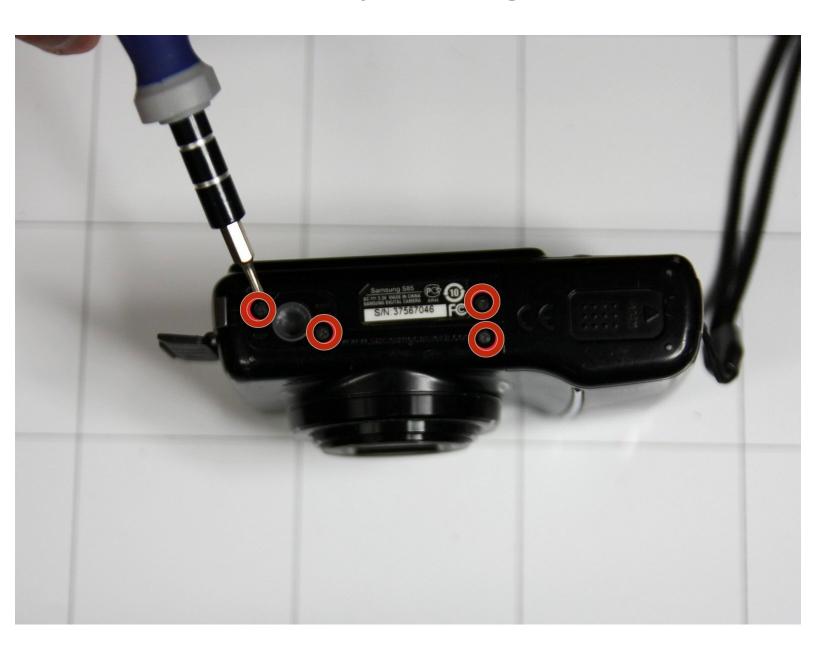

### Step 1 — Outside Casing

- Remove 4 screws from bottom of camera
- Remove 2 screws from side of camera
- Remove 2 screws from side of camera
  - Place Screws on magnetic surface or location where they will not roll away