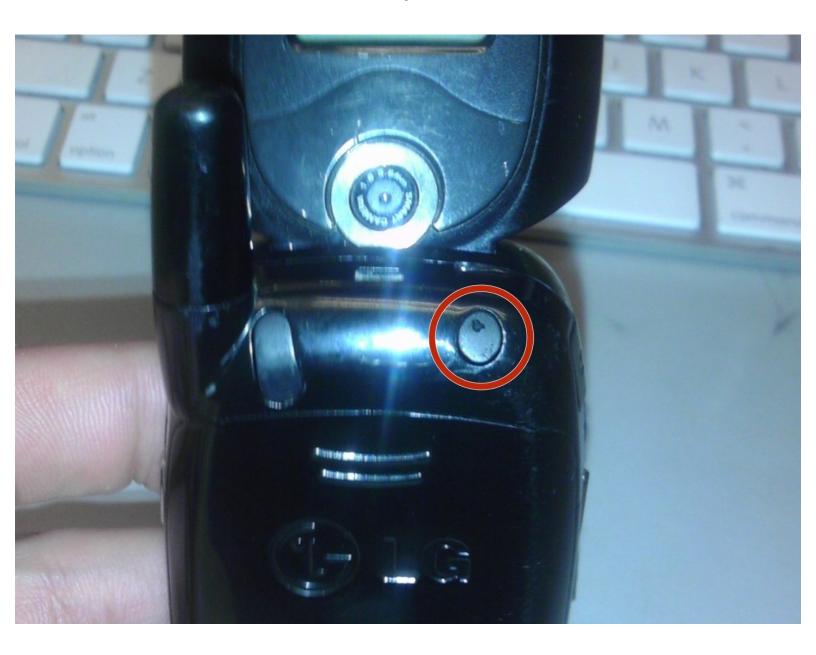

#### Step 1 — Rear Cover

 Using a spudger or plastic opening tool, pry off the screw cover near the phone's antenna.