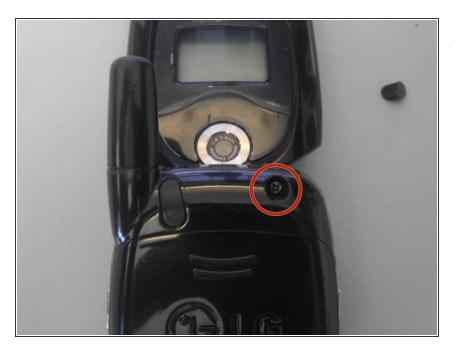

# **LG CG225 Rear Cover Replacement**

Replace the rear cover from your LG CG225.

Written By: Darlena



#### **INTRODUCTION**

This guide explains how to remove the back cover from your LG CG225.



# **TOOLS:**

- Phillips #00 Screwdriver (1)
- iFixit Opening Tools (1)

#### Step 1 — Rear Cover



 Using a spudger or plastic opening tool, pry off the screw cover near the phone's antenna.

## Step 2



 Remove a single Phillips #00 screw from beneath the cover.

## Step 3



 Starting at the seam near the antenna, use a plastic opening tool to gently pry the back plate from the phone.

To reassemble your device, follow these instructions in reverse order.