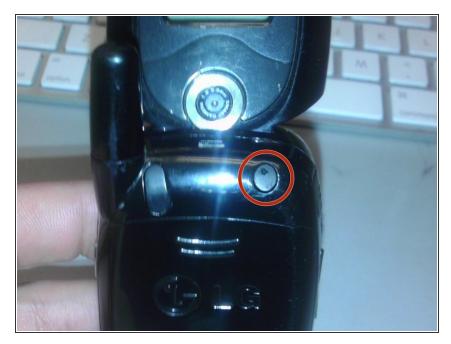

#### Step 1 — Rear Cover

 Using a spudger or plastic opening tool, pry off the screw cover near the phone's antenna.