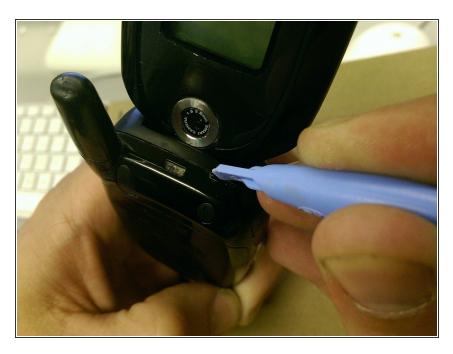

## Step 3

 Starting at the seam near the antenna, use a plastic opening tool to gently pry the back plate from the phone.

To reassemble your device, follow these instructions in reverse order.