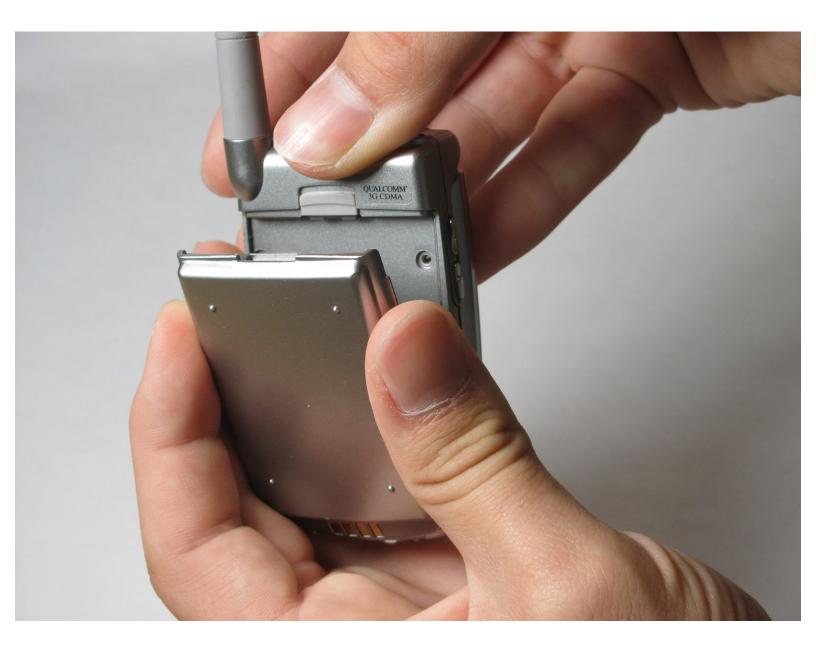

## Step 1 — Battery

- Turn off the cellphone by pressing down on the red "END" button for 3 seconds.
- Flip cellphone over and press up on the gray sliding mechanism towards the top of the phone. At the same time, pull on the large silver battery and it should come right off.