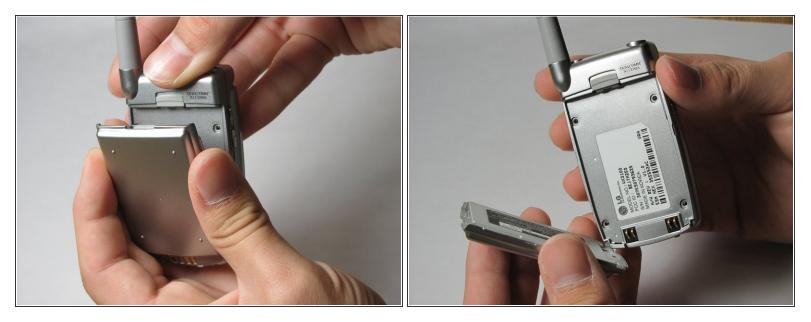

## Step 1 — Battery

- Turn off the cellphone by pressing down on the red "END" button for 3 seconds.
- Flip cellphone over and press up on the gray sliding mechanism towards the top of the phone. At the same time, pull on the large silver battery and it should come right off.