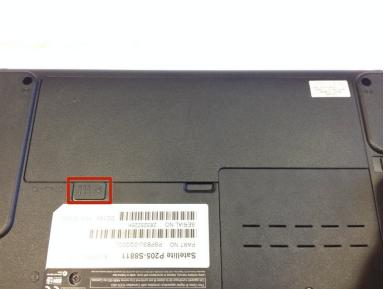

## Step 1 — Battery

- Flip the laptop over so the bottom is facing upward and the battery is on top.
- Slide the tab below the battery to the left.