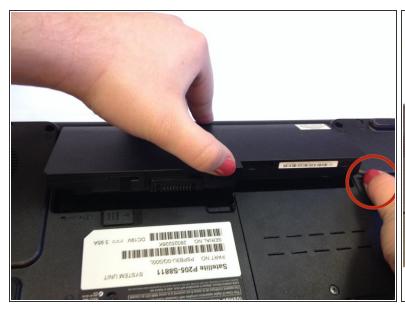

## Step 2

- Slide and hold the tab on the right side of the battery to the right.
- While holding the right tab, slide the battery upward and out its socket.

To reassemble your device, follow these instructions in reverse order.