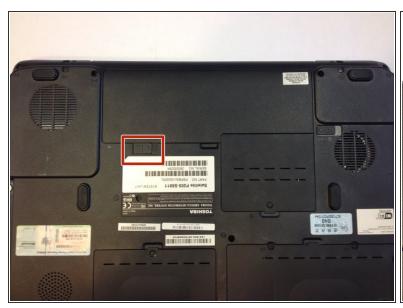

## Step 1 — Battery

- Flip the laptop over so the bottom is facing upward and the battery is on top.
- Slide the tab below the battery to the left.