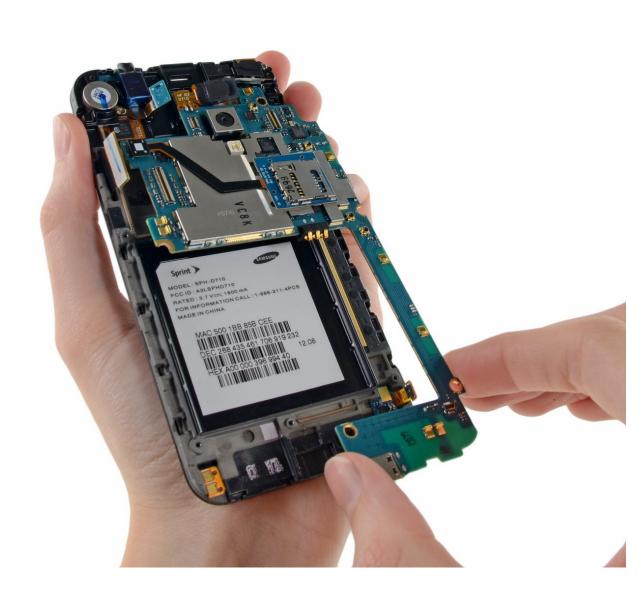

#### Step 5

• Lift the micro-USB end of the motherboard away from the display assembly and pull it down.

Be mindful that you don't snag the motherboard on any cables as you remove it.

To reassemble your device, follow these instructions in reverse order.