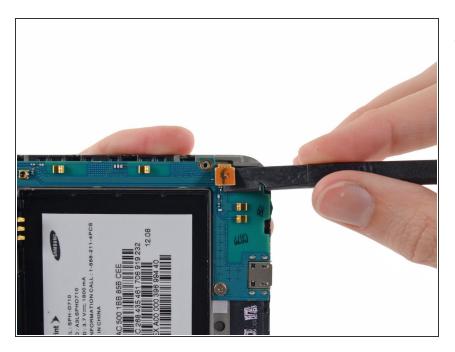

# Samsung Epic 4G Touch Motherboard Assembly Replacement

Motherboard prerequisite.

Written By: Walter Galan



#### **INTRODUCTION**

Motherboard prerequisite only.



## **TOOLS:**

- Spudger (1)
- Phillips #00 Screwdriver (1)

#### **Step 1 — Motherboard Assembly**



Use the flat end of a spudger to disconnect the front-facing camera cable connector.

#### Step 2



 Carefully disconnect the digitizer display cable.

#### Step 3



 Use a spudger to disconnect the display cable connector.

### Step 4



 Remove the two 3 mm Phillips #00 screws.

#### Step 5







• Lift the micro-USB end of the motherboard away from the display assembly and pull it down.

Be mindful that you don't snag the motherboard on any cables as you remove it.

To reassemble your device, follow these instructions in reverse order.