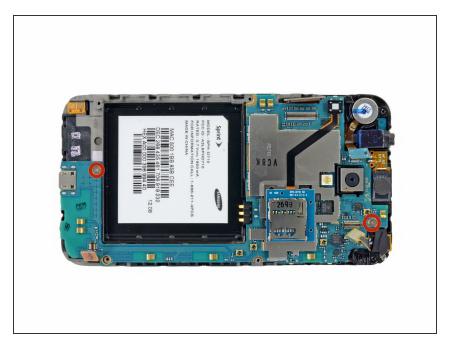

# Samsung Epic 4G Touch Motherboard Assembly Replacement

Motherboard prerequisite.

Written By: Walter Galan



#### **INTRODUCTION**

Motherboard prerequisite only.



## **TOOLS:**

- Spudger (1)
- Phillips #00 Screwdriver (1)

#### **Step 1 — Motherboard Assembly**



Use the flat end of a spudger to disconnect the front-facing camera cable connector.

#### Step 2



 Carefully disconnect the digitizer display cable.

#### Step 3



 Use a spudger to disconnect the display cable connector.

### Step 4



 Remove the two 3 mm Phillips #00 screws.

#### Step 5







• Lift the micro-USB end of the motherboard away from the display assembly and pull it down.

Be mindful that you don't snag the motherboard on any cables as you remove it.

To reassemble your device, follow these instructions in reverse order.