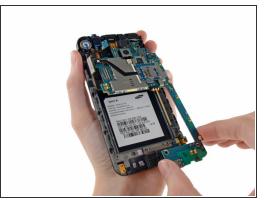

#### Step 5

• Lift the micro-USB end of the motherboard away from the display assembly and pull it down.

Be mindful that you don't snag the motherboard on any cables as you remove it.

To reassemble your device, follow these instructions in reverse order.