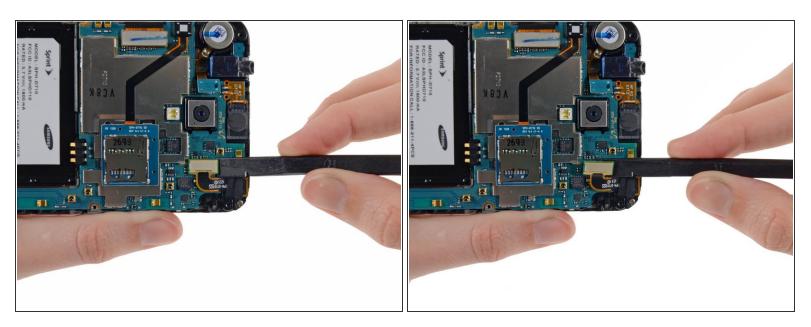

#### **Step 1 — Motherboard Assembly**

Use the flat end of a spudger to disconnect the front-facing camera cable connector.

#### Step 2

 Carefully disconnect the digitizer display cable.