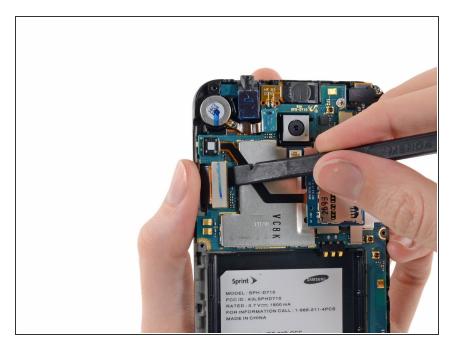

#### **Step 1 — Motherboard Assembly**

Use the flat end of a spudger to disconnect the front-facing camera cable connector.