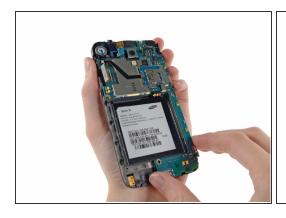

#### Step 5

• Lift the micro-USB end of the motherboard away from the display assembly and pull it down.

Be mindful that you don't snag the motherboard on any cables as you remove it.

To reassemble your device, follow these instructions in reverse order.