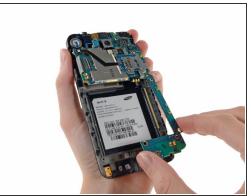

#### Step 5

• Lift the micro-USB end of the motherboard away from the display assembly and pull it down.

Be mindful that you don't snag the motherboard on any cables as you remove it.

To reassemble your device, follow these instructions in reverse order.