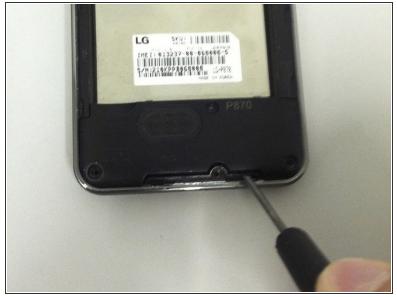

### Step 4

- Carefully insert a small flathead screwdriver between the speaker assembly and the rear housing
- Pry the speaker assembly out of the phone and set it aside

To reassemble your device, follow these instructions in reverse order.