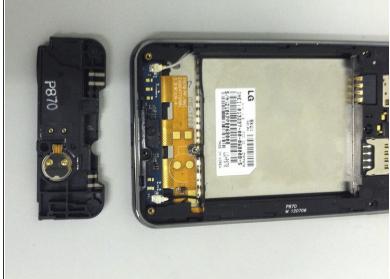

### Step 4

- Carefully insert a small flathead screwdriver between the speaker assembly and the rear housing
- Pry the speaker assembly out of the phone and set it aside

To reassemble your device, follow these instructions in reverse order.