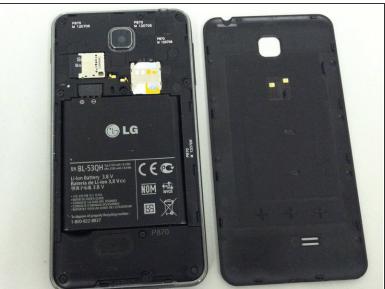

## Step 1 — Battery

 Turn the device over and pull the back plastic cover off by inserting your fingernail into the opening at the bottom of the phone and gently pulling.

## Step 2

- With your finger and from the bottom edge, lift the battery out of the phone and set it aside.
- You now have access to:
- Your SD card
- Your SIM card
- Your device's serial numbers