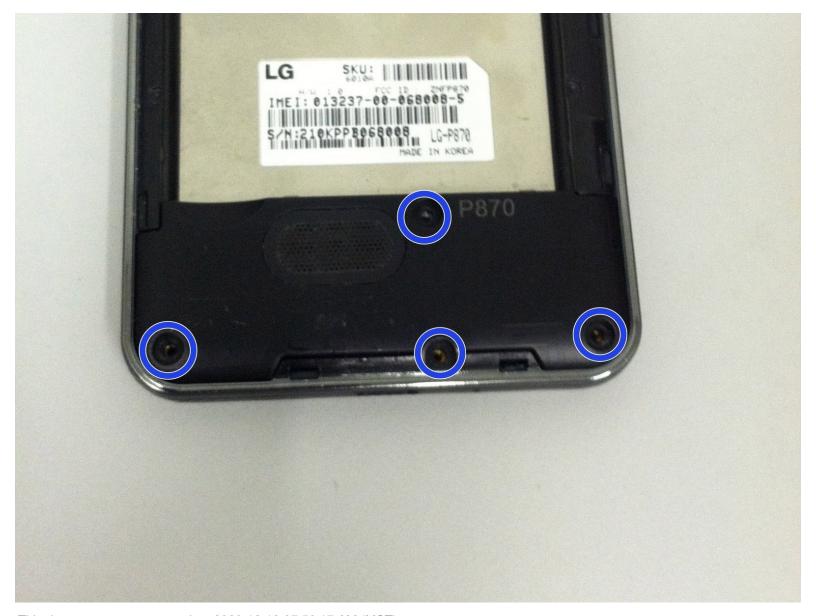

#### Step 3 — Loudspeaker Assembly

 Remove the 4 Phillips 00 screws securing the speaker assembly to the phone housing.