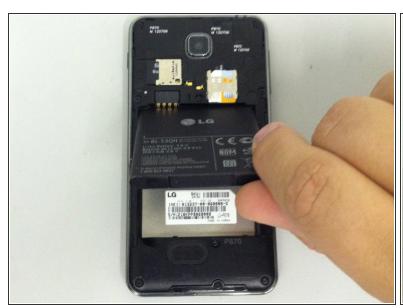

## Step 2

- With your finger and from the bottom edge, lift the battery out of the phone and set it aside.
- You now have access to:
- Your SD card
- Your SIM card
- Your device's serial numbers