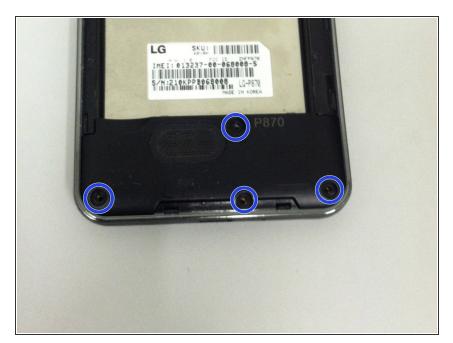

#### Step 3 — Loudspeaker Assembly

 Remove the 4 Phillips 00 screws securing the speaker assembly to the phone housing.