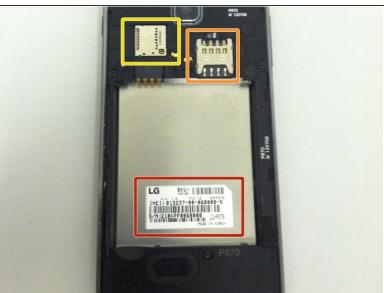

## Step 2

- With your finger and from the bottom edge, lift the battery out of the phone and set it aside.
- You now have access to:
- Your SD card
- Your SIM card
- Your device's serial numbers