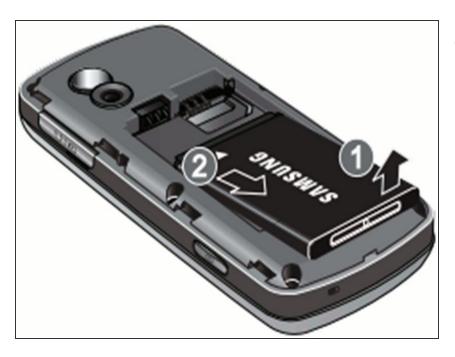

## **Step 2** — **Disassembling Samsung Gravity SGH-T459 Battery**

 Gently lift up and remove battery with your fingers in the direction of the arrows.

To reassemble your device, follow these instructions in reverse order.