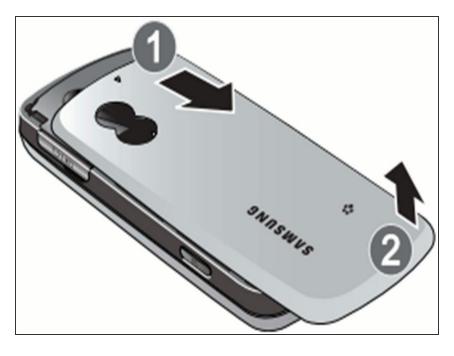

## Step 1 — Disassembling Samsung Gravity SGH-T459 Back Cover

- Press and hold the End key to power down the cell phone.
- Gently remove the back cover with your fingers by sliding it in the direction of the arrows.