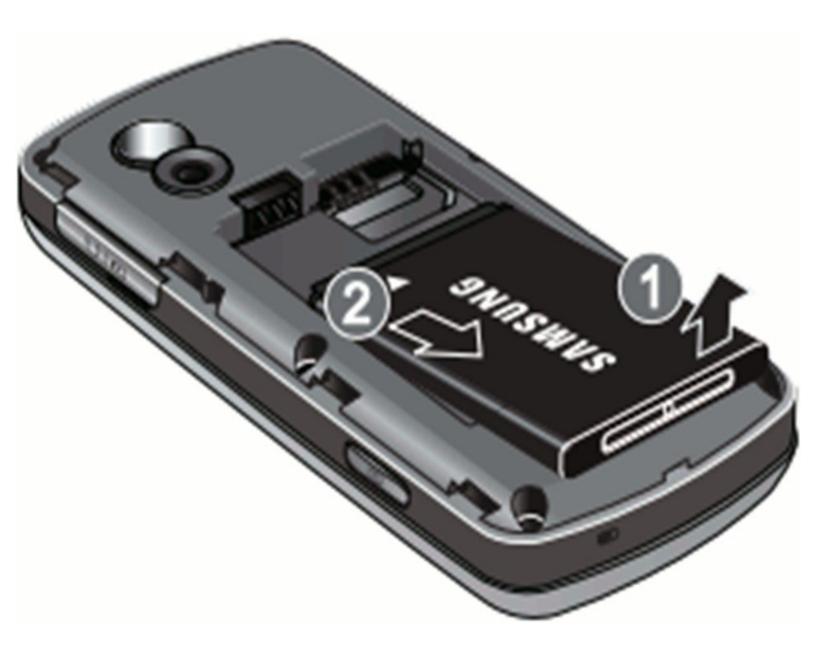

## **Step 2** — **Disassembling Samsung Gravity SGH-T459 Battery**

 Gently lift up and remove battery with your fingers in the direction of the arrows.

To reassemble your device, follow these instructions in reverse order.