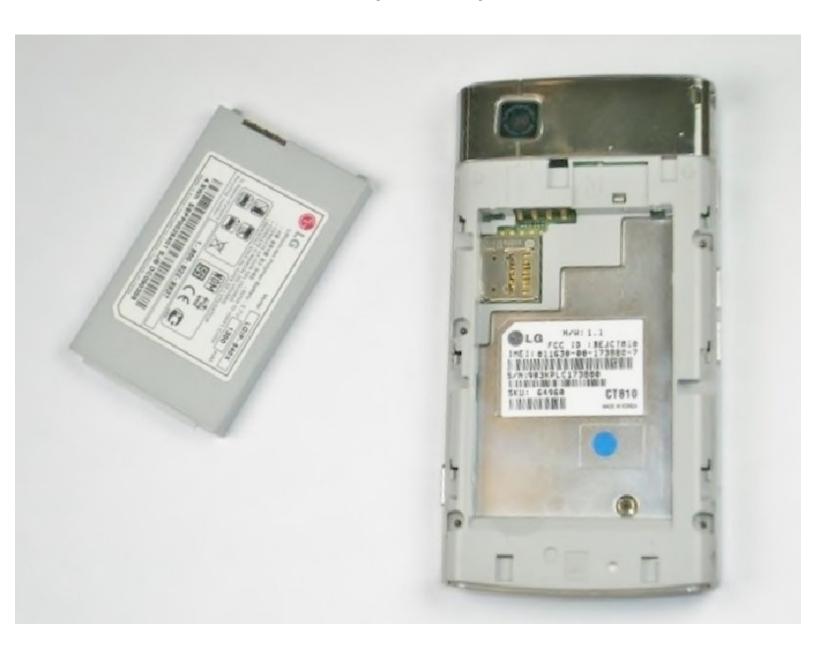

# **LG Incite Battery Replacement**

Whether your phone is brand new or you are...

Written By: Kimberly Kha



### **INTRODUCTION**

Whether your phone is brand new or you are replacing a dead battery, this guide will teach you how to install your phone's battery.



### Step 1 — Battery



 Hold the phone camera-side up and locate the rear cover.

# Step 2



 Place a thumb below the camera, apply a little pressure, and slide the cover toward the bottom of the phone.

# Step 3



- Place the plastic opening tool in the small slot below and to the left of the battery.
- Pry the battery upward to remove it.

To reassemble your device, follow these instructions in reverse order.