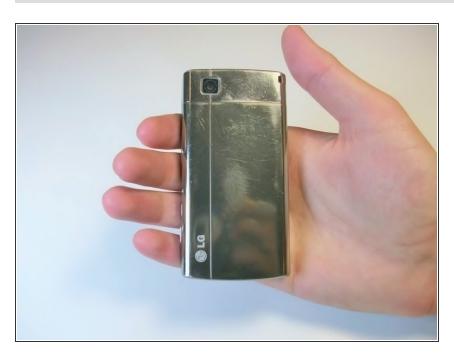

# **LG Incite Battery Replacement**

Whether your phone is brand new or you are...

Written By: Kimberly Kha



### **INTRODUCTION**

Whether your phone is brand new or you are replacing a dead battery, this guide will teach you how to install your phone's battery.



### Step 1 — Battery



 Hold the phone camera-side up and locate the rear cover.

# Step 2



 Place a thumb below the camera, apply a little pressure, and slide the cover toward the bottom of the phone.

# Step 3



- Place the plastic opening tool in the small slot below and to the left of the battery.
- Pry the battery upward to remove it.

To reassemble your device, follow these instructions in reverse order.