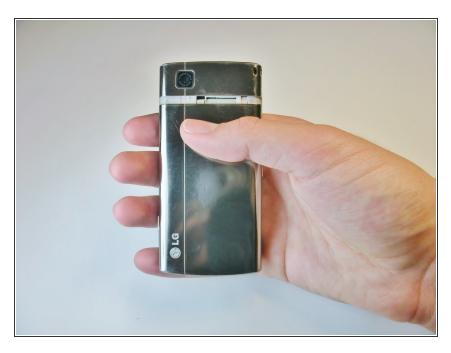

# Step 2

 Place a thumb below the camera, apply a little pressure, and slide the cover toward the bottom of the phone.