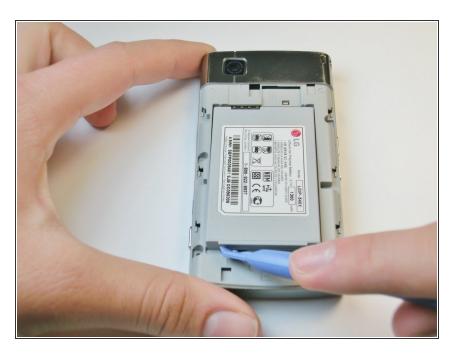

# Step 3

- Place the plastic opening tool in the small slot below and to the left of the battery.
- Pry the battery upward to remove it.

To reassemble your device, follow these instructions in reverse order.