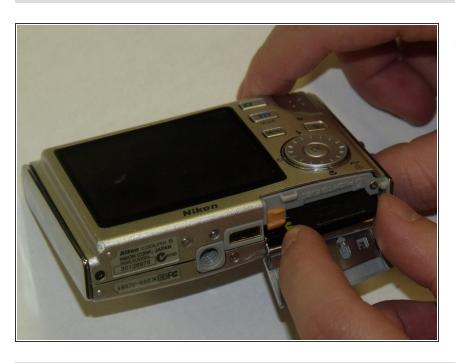

## Step 2

 Press down on the SD card. This will cause it to eject, thus enabling it to be removed.

To reassemble your device, follow these instructions in reverse order.