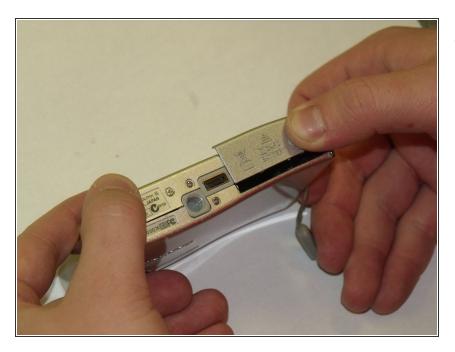

### Step 1 — SD Card

- Using the thumb, firmly push the Battery/SD cover in the middle and in the direction of the arrow on the Battery/SD cover.
  - This will cause the Battery/SD cover to pop open.