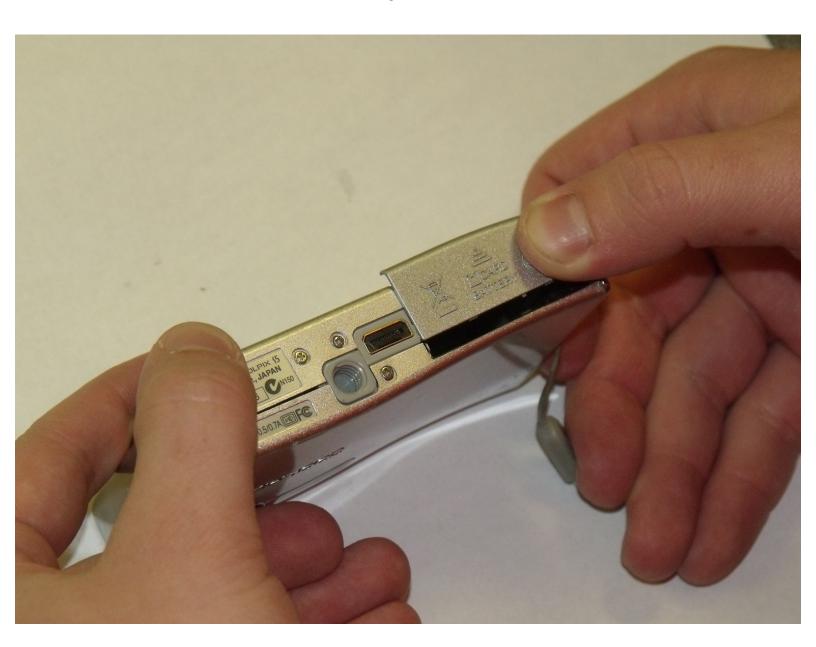

### Step 1 — SD Card

- Using the thumb, firmly push the Battery/SD cover in the middle and in the direction of the arrow on the Battery/SD cover.
  - This will cause the Battery/SD cover to pop open.