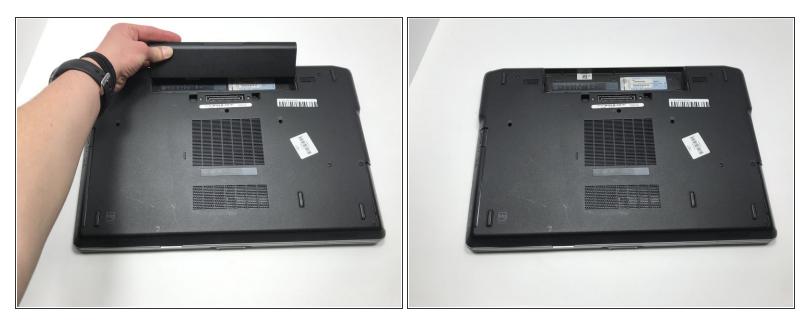

#### Step 3

• Using your hands, gently remove the battery from the device.

To reassemble your device, follow these instructions in reverse order. If issues arise after replacing the battery, refer to the troubleshooting page or additional links for more help.