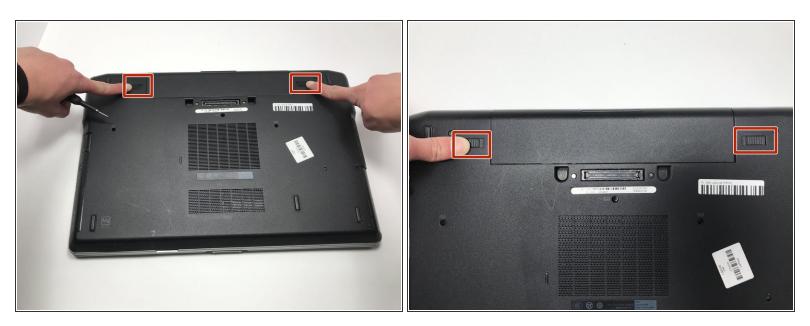

# **Dell Latitude E6530 Battery Replacement**

This guide will walk users through the process of replacing a battery on the Dell Latitude E6530.

Written By: Amelia Jochem



## INTRODUCTION

This guide will take users through replacing the Dell Latitude E6530 battery. Refer to the troubleshooting page before beginning to be sure the battery needs replacement.

#### Step 1 — Battery



• Flip the computer over so that the bottom panel is facing you.

### Step 2



Slide the switches away from each other to release the battery.

#### Step 3



• Using your hands, gently remove the battery from the device.

To reassemble your device, follow these instructions in reverse order. If issues arise after replacing the battery, refer to the troubleshooting page or additional links for more help.