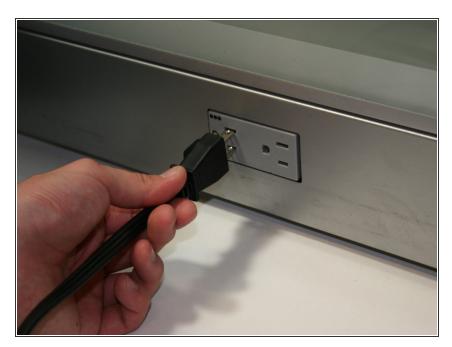

#### **Step 1** — **Power Connection**

 Grab the three-pronged power cable of the device and connect it to an electrically stable power outlet.