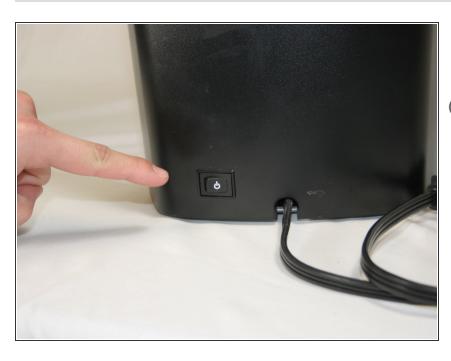

#### Step 2

- Turn on the device by pressing the switch once, shown in the picture.
- if plugging in and turning on the power switch of the device does not turn the brewer on, make sure the power outlet and circuit breaker of your building is functioning.