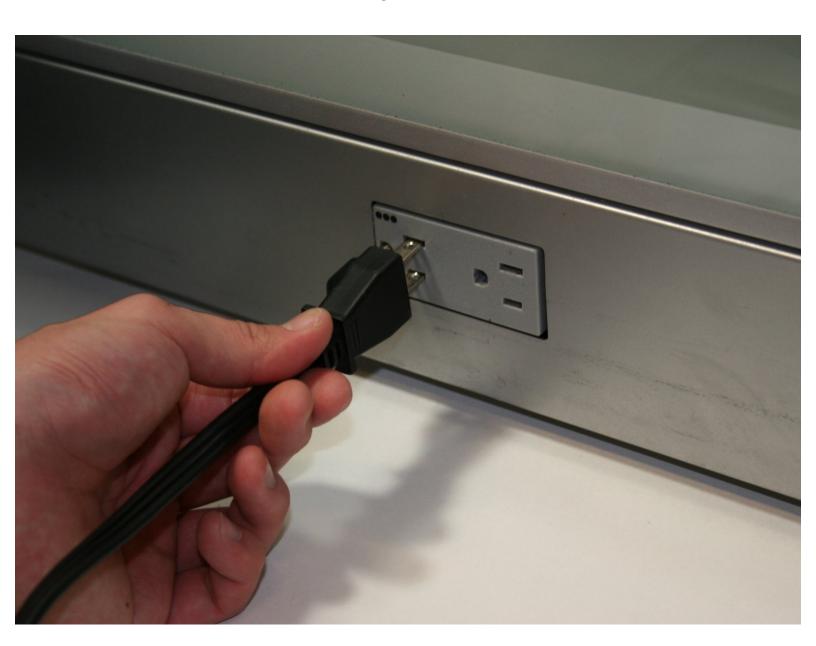

#### **Step 1** — **Power Connection**

 Grab the three-pronged power cable of the device and connect it to an electrically stable power outlet.