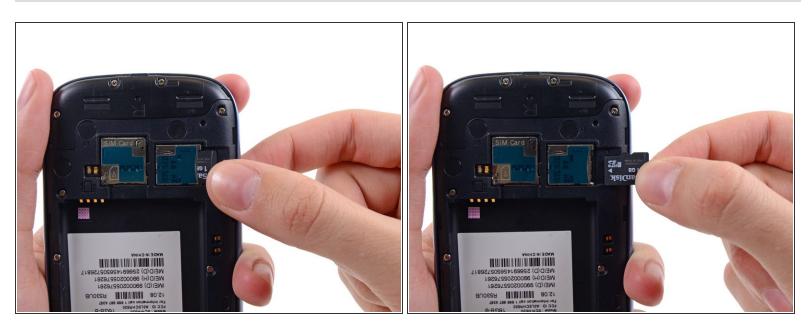

#### Step 1 — microSD Card

- Using your fingernail, push the microSD card slightly deeper into its slot, until you hear a click.
- After the click, release the card and it will pop out of its slot.
- For reassembly, push the microSD card into the slot until it clicks in place.

### Step 2

- Use your thumb to slide the microSD card out of the slot.
- Remove the microSD card from the phone.