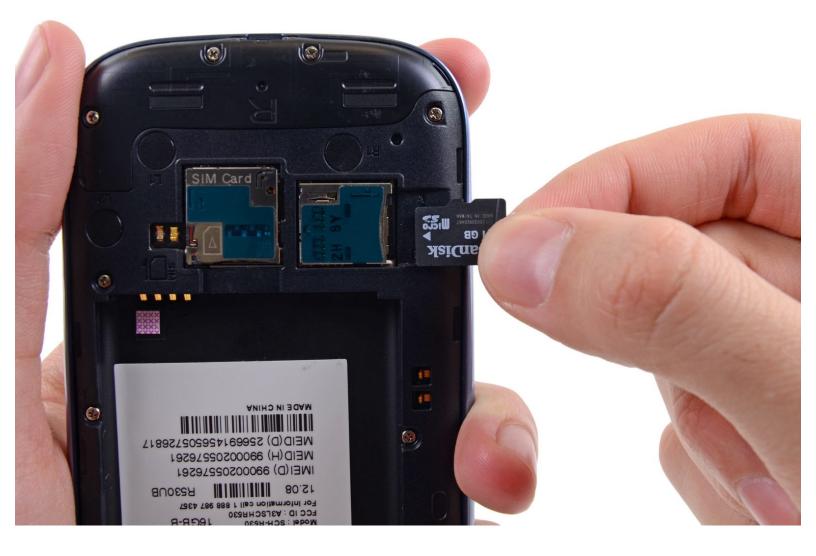

### Step 2

- Use your thumb to slide the microSD card out of the slot.
- Remove the microSD card from the phone.