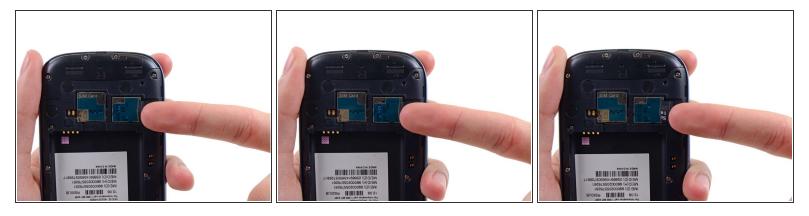

#### Step 1 — microSD Card

- Using your fingernail, push the microSD card slightly deeper into its slot, until you hear a click.
- After the click, release the card and it will pop out of its slot.
- For reassembly, push the microSD card into the slot until it clicks in place.