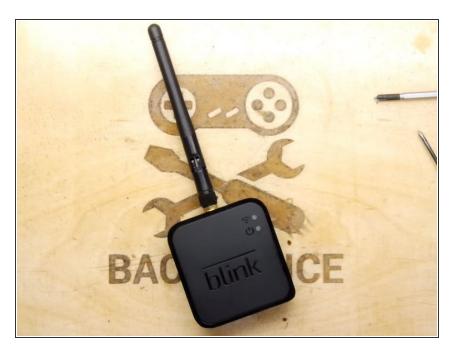

## Blink Sync Module Antenna Upgrade

The Blink cameras are pretty neat, but the internal WIFI antenna can be a little lacking in many situations. This guide is how to swap it out.

Written By: Andrew Armstrong

## **INTRODUCTION**

The Blink cameras are pretty neat, but the internal WIFI antenna can be a little lacking in many situations. This guide is how to swap it out.

You can find suitable parts from your usual online sources <a href="https://amzn.to/2IXCv7e">https://amzn.to/2IXCv7e</a>

## Step 1 — Antenna

- This is a YouTube video guide
- https://www.youtube.com/watch?v=K3W-iA1p...
- The process describes removing the internal antenna and replacing it with a more flexible option.
- This is a relative quick and simple job and worth trying to improve the performance of these neat cameras.