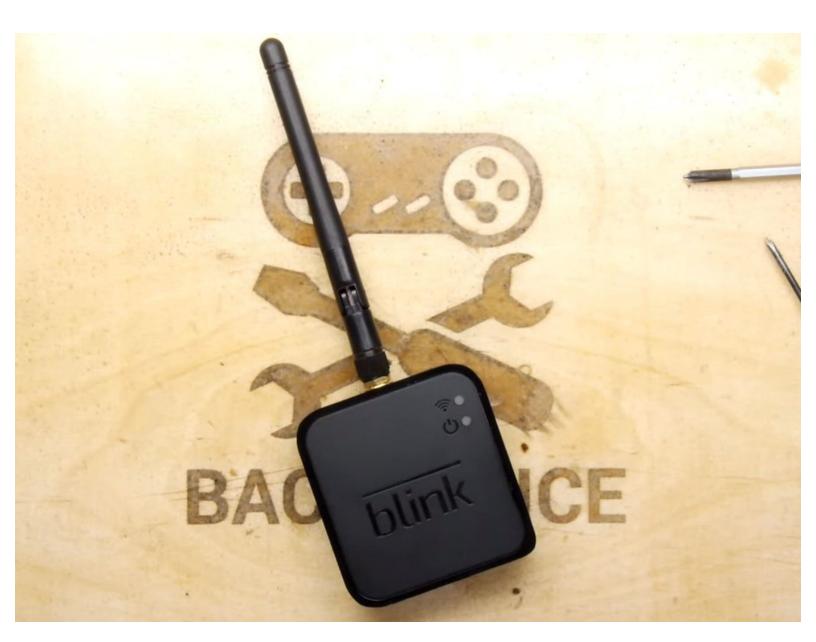

## Blink Sync Module Antenna Upgrade

The Blink cameras are pretty neat, but the internal WIFI antenna can be a little lacking in many situations. This guide is how to swap it out.

Written By: Andrew Armstrong

## **INTRODUCTION**

The Blink cameras are pretty neat, but the internal WIFI antenna can be a little lacking in many situations. This guide is how to swap it out.

You can find suitable parts from your usual online sources <a href="https://amzn.to/2IXCv7e">https://amzn.to/2IXCv7e</a>

## Step 1 — Antenna

- This is a YouTube video guide
- https://www.youtube.com/watch?v=K3W-iA1p...
- The process describes removing the internal antenna and replacing it with a more flexible option.
- This is a relative quick and simple job and worth trying to improve the performance of these neat cameras.