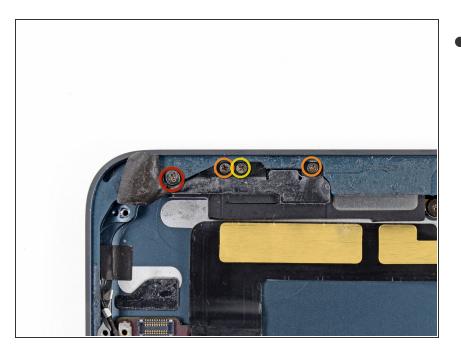

#### Step 1 — GPS Antenna

- Remove the following screws:
  - One 2.5 mm Phillips #00
  - Two 1.1 mm Phillips #00
  - One 1.2 mm Phillips #00