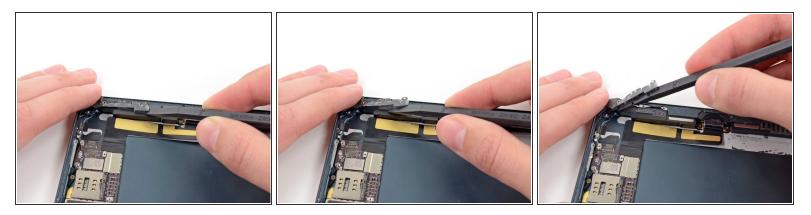

#### Step 2

• Use the flat end of a spudger to loosen the foam adhesive holding the antenna to the right speaker.

To reassemble your device, follow these instructions in reverse order.

This document was generated on 2020-11-28 02:45:52 AM (MST).