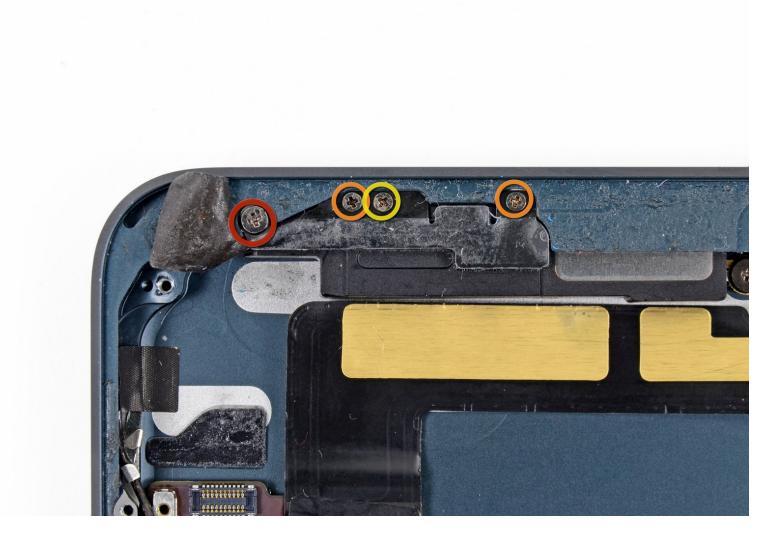

#### Step 1 — GPS Antenna

- Remove the following screws:
  - One 2.5 mm Phillips #00
  - Two 1.1 mm Phillips #00
  - One 1.2 mm Phillips #00