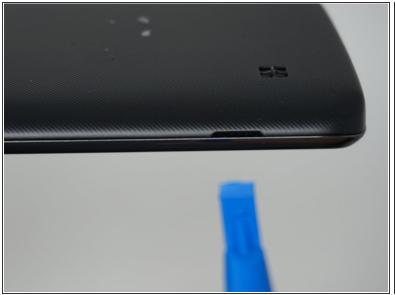

### Step 1 — Battery

 Using an iFixit opening tool, gently pull outward on the cutout on the bottom left corner of the phone to remove the back cover.