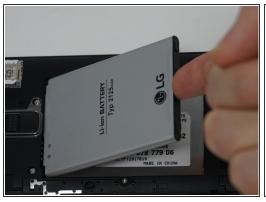

### Step 2

- Gently lift the battery out from the compartment.
- Use an iFixit opening tool to slide out the SD card and nano sim card from the device as shown.

To reassemble your device, follow these instructions in reverse order.