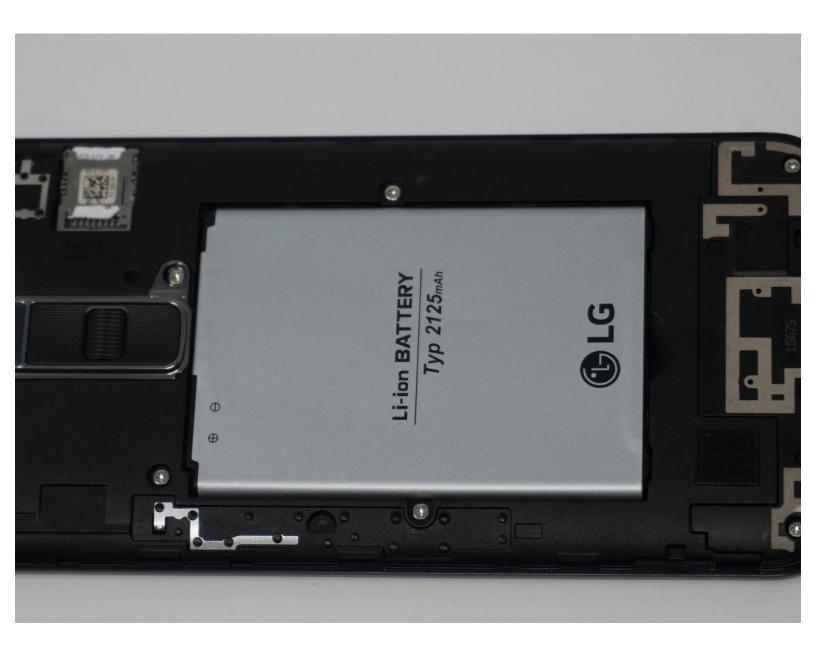

### Step 2

- Gently lift the battery out from the compartment.
- Use an iFixit opening tool to slide out the SD card and nano sim card from the device as shown.

To reassemble your device, follow these instructions in reverse order.