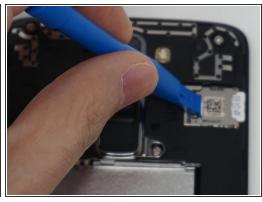

### Step 1 — Battery

 Using an iFixit opening tool, gently pull outward on the cutout on the bottom left corner of the phone to remove the back cover.