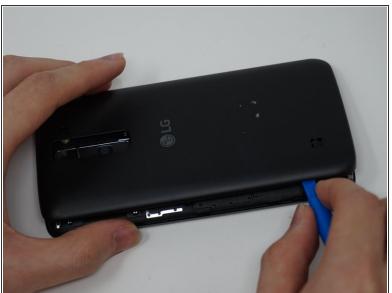

### Step 1 — Battery

 Using an iFixit opening tool, gently pull outward on the cutout on the bottom left corner of the phone to remove the back cover.