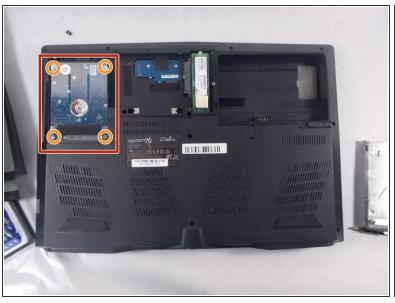

### Step 2

- Remove the hard drive from the back.
- Remove the four screws that attach the protective plastic case on the drive.
- Save the protective plastic case as it can be placed on the new drive.