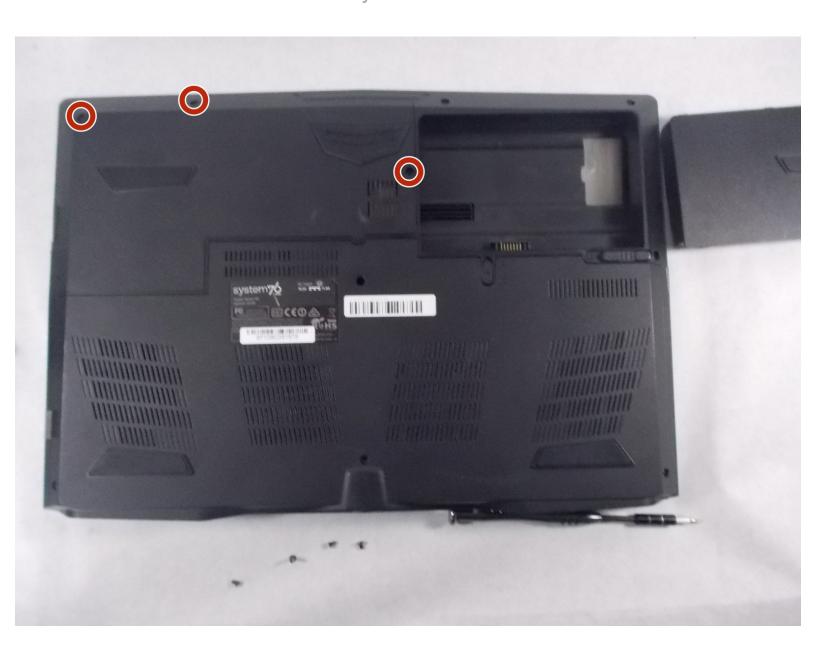

### Step 1 — Hard Drive

- Remove the three screws attached to the back panel.
- Gently remove the back panel.