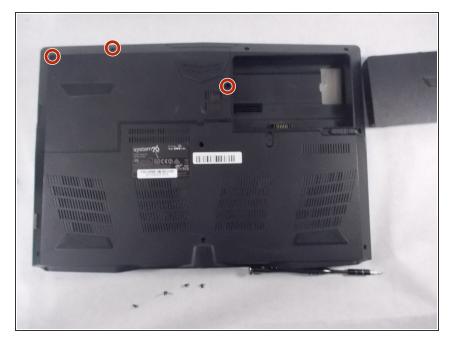

### Step 1 — Hard Drive

- Remove the three screws attached to the back panel.
- Gently remove the back panel.