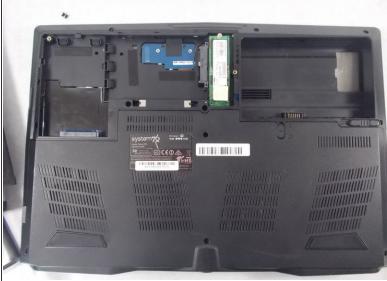

### Step 2

- Remove the hard drive from the back.
- Remove the four screws that attach the protective plastic case on the drive.
- Save the protective plastic case as it can be placed on the new drive.