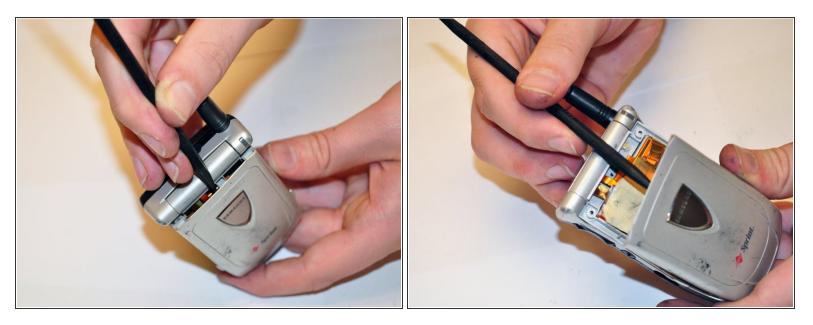

#### Step 2

- Using the spudger, separate the black speaker cover from the top part of the phone.
- Gently remove the black speaker cover completely.
- Remove the two screws, approximately 10 mm in length, behind the black speaker cover with the screwdriver.