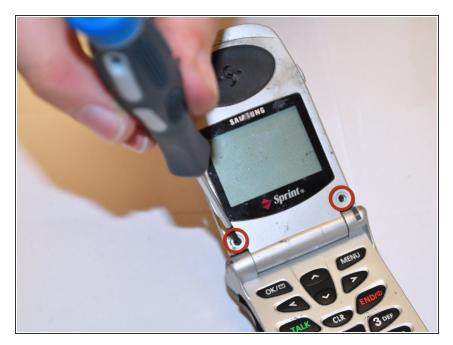

### Step 1 — Front Cover

 Use a Philips #0 screwdriver to remove the two screws below the screen.