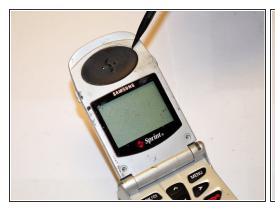

#### Step 2

- Using the spudger, separate the black speaker cover from the top part of the phone.
- Gently remove the black speaker cover completely.
- Remove the two screws, approximately 10 mm in length, behind the black speaker cover with the screwdriver.