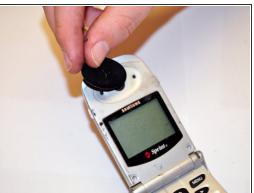

#### Step 2

- Using the spudger, separate the black speaker cover from the top part of the phone.
- Gently remove the black speaker cover completely.
- Remove the two screws, approximately 10 mm in length, behind the black speaker cover with the screwdriver.