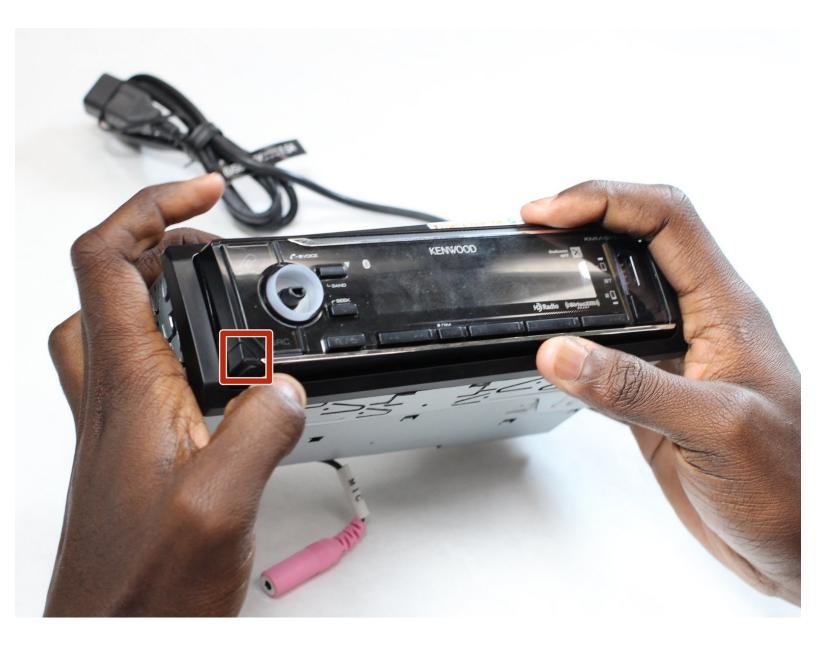

## Step 1 — Face Plate

• Press the ejection button on the lower left corner of the face plate.