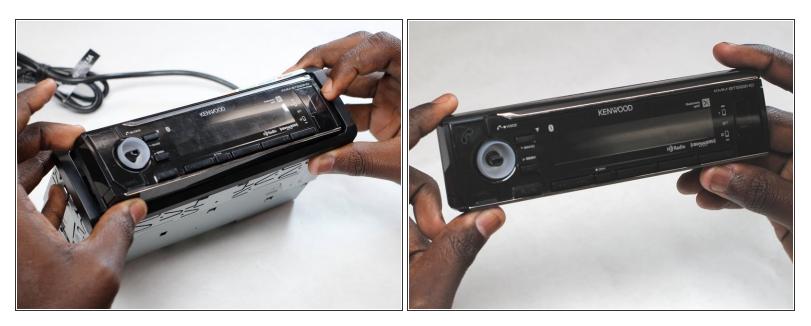

## Step 2

• Remove the face plate by pulling upwards and in the direction of the ejection button.

To reassemble your device, follow these instructions in reverse order.

This document was generated on 2020-11-28 06:51:37 AM (MST).