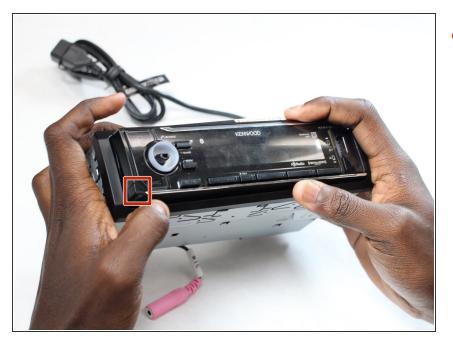

## Step 1 — Face Plate

• Press the ejection button on the lower left corner of the face plate.