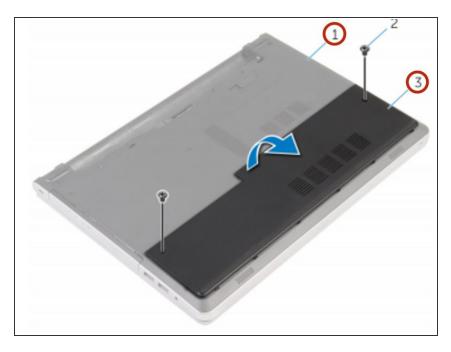

### **Step 3** — **Sliding The Base Cover**

 Slide the tabs on the NEW base cover into the slots on the computer base and snap the base cover into place.

#### Step 4 — Securing The Screws

 Replace the screws that secure the base cover to the computer base.

To reassemble your device, follow these instructions in reverse order.