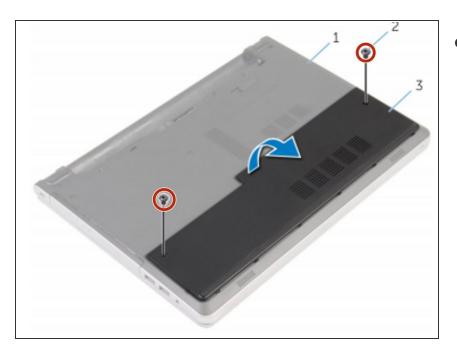

### Step 1 — Removing Screws

 Remove the screws that secure the base cover to the computer base