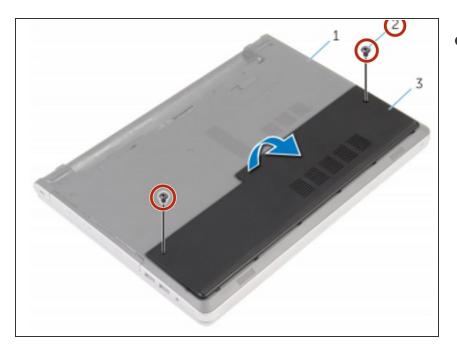

### **Step 3** — **Sliding The Base Cover**

 Slide the tabs on the NEW base cover into the slots on the computer base and snap the base cover into place.

#### Step 4 — Securing The Screws

 Replace the screws that secure the base cover to the computer base.

To reassemble your device, follow these instructions in reverse order.