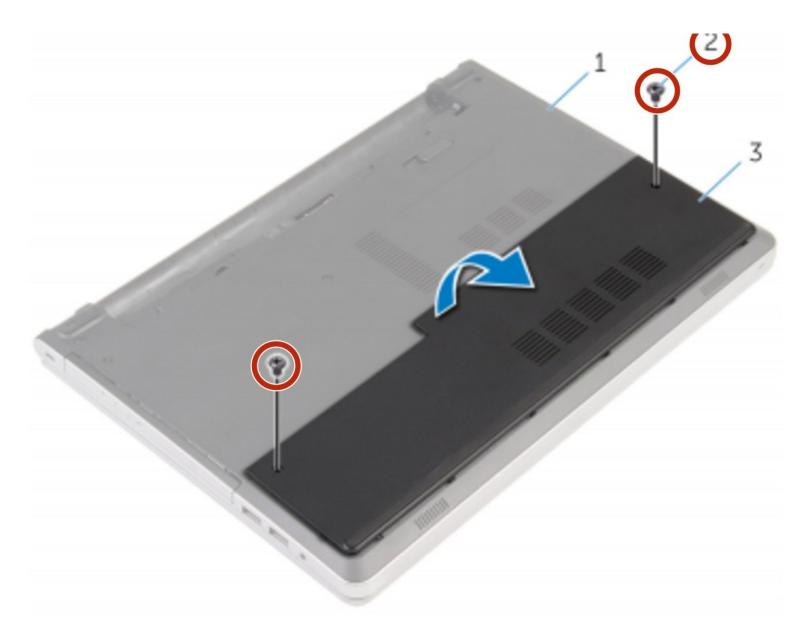

### Step 1 — Removing Screws

 Remove the screws that secure the base cover to the computer base

#### **Step 2** — **Prying The Base Cover**

 Using a plastic scribe, gently pry the base cover off the computer base.