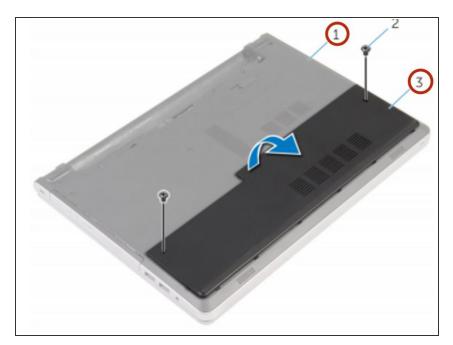

### **Step 3** — **Sliding The Base Cover**

 Slide the tabs on the NEW base cover into the slots on the computer base and snap the base cover into place.

#### Step 4 — Securing The Screws

 Replace the screws that secure the base cover to the computer base.

To reassemble your device, follow these instructions in reverse order.